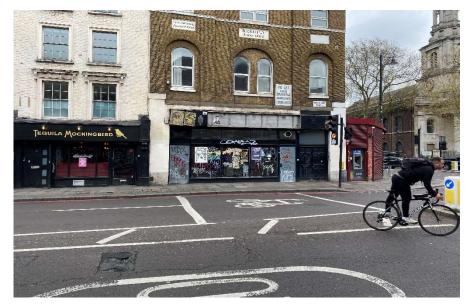

# Shoreditch – 4 Kingsland Road, London, E2 8DA

### LOCATION

The subject property is located on the highly prominent north-eastern junction of the "Shoreditch Triangle", bordering with Old Street and Shoreditch High Street, in the heart of vibrant Shoreditch.

#### **NEARBY OCCUPIERS**

Tequila Mockingbird, Pizza Pilgrims, Aida Shoreditch. Pret , Budgens, Flowers with Swag, Catch, Negri Nori, Taco Collective, The Cornershop Bar.