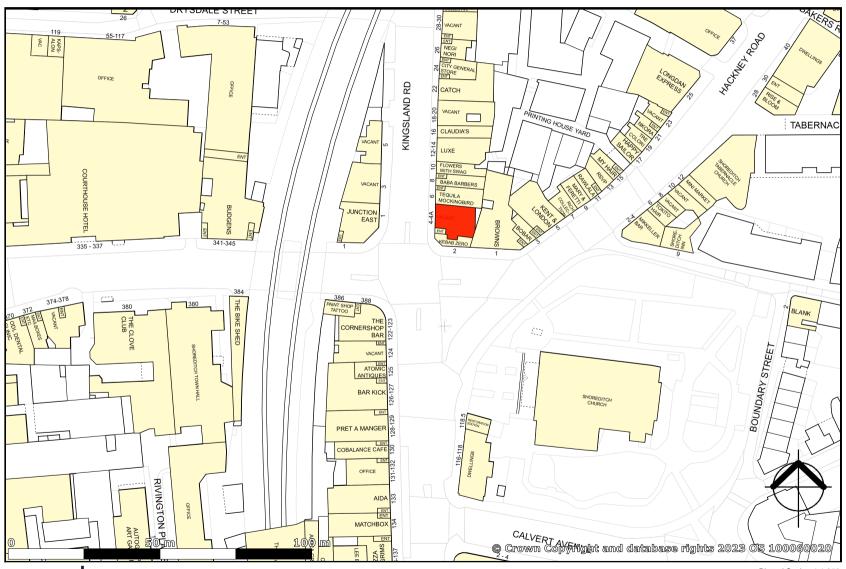

### LOCATION

The subject property is located on the highly prominent north-eastern junction of the "Shoreditch Triangle", bordering with Old Street and Shoreditch High Street, in the heart of vibrant Shoreditch.

#### Plans are available on request

NJWE Ltd (and where applicable their joint agent) give notice that whilst every effort has been made to ensure accuracy, no responsibility is taken for any error, omission or mis-statement in these particulars which do not constitute an offer or contract. No responsibility or warranty whatever is made or given either during negotiations or in particulars by vendor, lessor or the agent. NJWE Ltd T/A NJWE. NJWE Ltd are Registered in England and Wales No. 12634536. Registered office: One, Bell Lane, Lewes, East Sussex, BN7 1JU. All figures are exclusive of rates, service charge, VAT and all other outgoings.