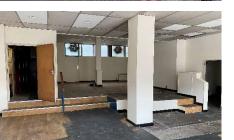

#### ACCOMMODATION

The premises are arranged over ground floor and basement with a small external area to the rear. The property extends to the following approximate dimensions and net internal floor areas:-

| Internal width(front)                  | 21'1"     | 6.43 m    |
|----------------------------------------|-----------|-----------|
| GF sales                               | 1039 sqft | 96.52 sqm |
| GF store                               | 38 sqft   | 3.53 sqm  |
| Basement (part restricted head height) | 1001 sqft | 93.0 sqm  |