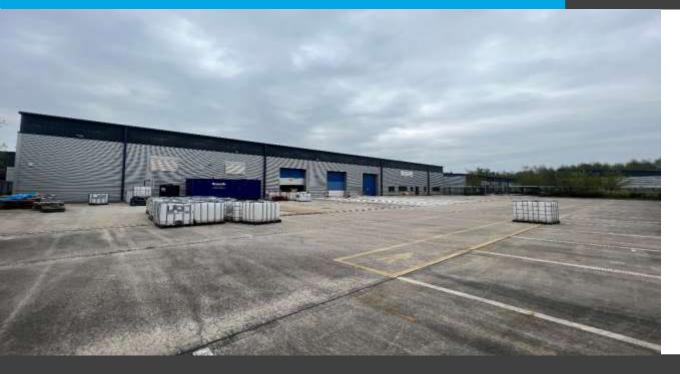

### Description

The property comprises of a modern high bay warehouse and benefits from the following:

- Steel portal frame construction
- C8.7m eaves
- 10 dock loading doors
- 3 level access doors
- There is loading on two elevations
- The property sits on a site of 1.78 acres
- Integral offices, WCs and kitchen