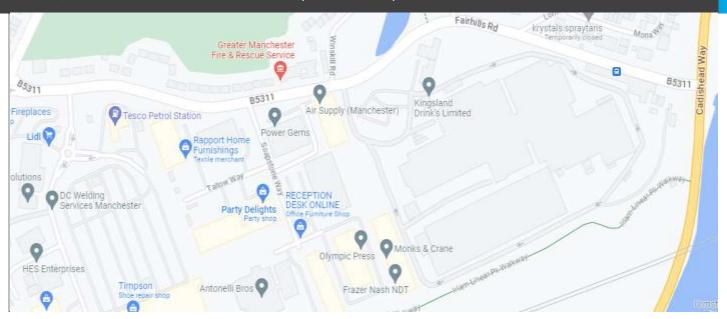

### Location

Fairhills Trade Centre is situated in an excellent location on Soapstone Way, with direct access to the A57 via Fairhills Road.

Irlam is a town within Greater Manchester located 8miles West of Manchester City Centre and 11 miles East of Warrington.

It is located approximately 3 miles from Junction 11 of the M6o and 5 miles from Junction 21 of the M6.