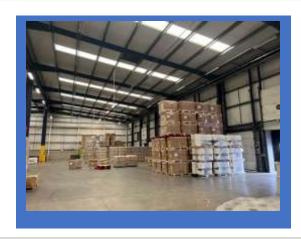

### Description

The property comprises of a modern high bay warehouse and benefits from the following:

- Steel portal frame construction
- C8.7m eaves
- 10 dock loading doors
- 3 level access doors
- There is loading on two elevations
- The property sits on a site of 1.78 acres
- Integral offices, WCs and kitchen