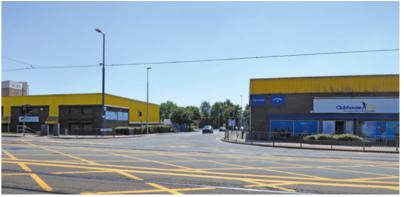

# **DESCRIPTION**

The units provide single storey industrial / warehouse accommodation of steel portal frame construction, with profile steel cladding above to the eaves. The roof is constructed of similar metal cladding, incorporating approximately 10% roof lights.

Externally, the units benefit from shared loading and provide car parking spaces to the front elevation and additional have shared use of communal parking.