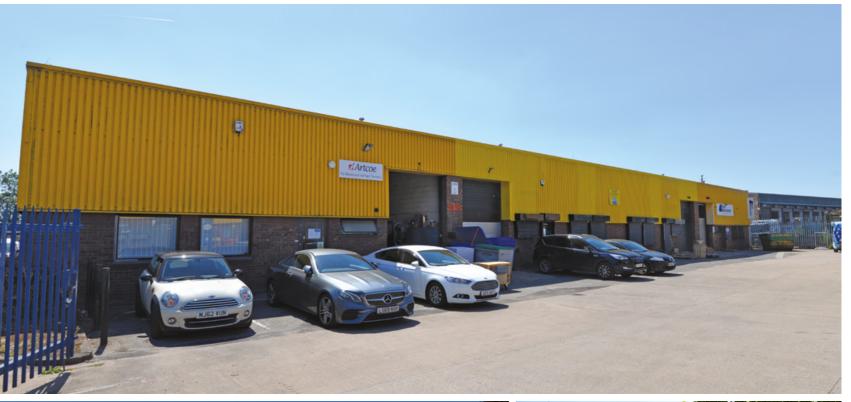

# **DESCRIPTION**

The units provide single storey industrial / warehouse accommodation of steel portal frame construction, with profile steel cladding above to the eaves. The roof is constructed of similar metal cladding, incorporating approximately 10% roof lights.

Externally, the units benefit from shared loading and provide car parking spaces to the front elevation and additional have shared use of communal parking.

# **SPECIFICATION**

The property offers a range of refurbished warehouse accommodation of various sizes benefitting from the following:

- Integral office accommodation
- Roller shutter door access loading doors
- 3 phase electricity
- Circa 5 metre eaves
- Solid concrete warehouse floors
- Ample car parking / circulations yards
- Secure yard areas