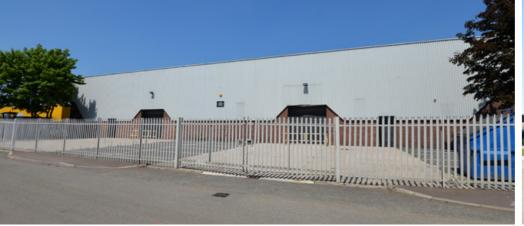

# **DESCRIPTION**

The units provide single storey industrial / warehouse accommodation of steel portal frame construction, with profile steel cladding above to the eaves. The roof is constructed of similar metal cladding, incorporating approximately 10% roof lights.

Externally, the units benefit from shared loading and provide car parking spaces to the front elevation and additional have shared use of communal parking.