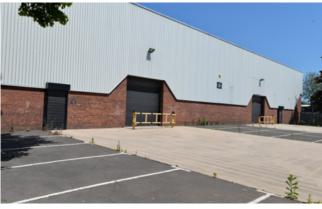

# **DESCRIPTION**

The units provide single storey industrial / warehouse accommodation of steel portal frame construction, with profile steel cladding above to the eaves. The roof is constructed of similar metal cladding, incorporating approximately 10% roof lights.

# **SPECIFICATION**

The property offers a range of refurbished warehouse accommodation of various sizes benefitting from the following:

- Integral office accommodation
- Roller shutter door access loading doors
- 3 phase electricity
- Circa 5 metre eaves
- Solid concrete warehouse floors
- Ample car parking / circulations yards
- Secure yard areas