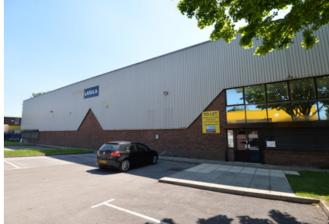

# **DESCRIPTION**

The units provide single storey industrial / warehouse accommodation of steel portal frame construction, with profile steel cladding above to the eaves. The roof is constructed of similar metal cladding, incorporating approximately 10% roof lights.

Externally, the units benefit from shared loading and provide car parking spaces to the front elevation and additional have shared use of communal parking.