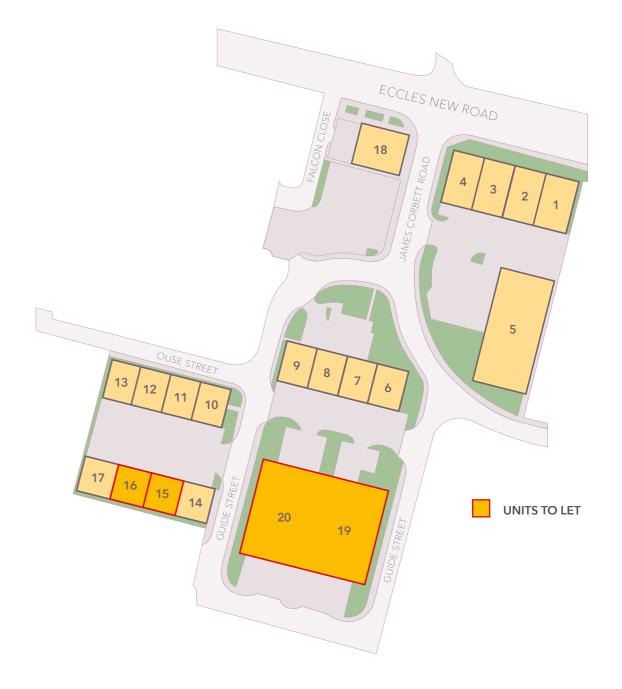

# **CURRENT AVAILABILITY**

The units have been measured in accordance with the RICS Code of Measuring Practice and provides the following areas:-

| UNIT    | SQ FT                              | SQ M    |
|---------|------------------------------------|---------|
| 1       | ORS Ltd                            |         |
| 2       | Occupied                           |         |
| 3       | Cardea Dorr Systems Ltd            |         |
| 4       | Cardea Dorr Systems Ltd            |         |
| 5       | Rico Logistics Ltd                 |         |
| 6       | Story Decorating Group Ltd         |         |
| 7       | ACI Integrated Solutions Ltd       |         |
| 8       | Arje Vinyls                        |         |
| 9       | Ego Restaurants Ltd                |         |
| 10      | Hire Sales & Testing Solutions Ltd |         |
| 11      | VOSS Training                      |         |
| 12      | Yorkstead Ltd                      |         |
| 13      | Art Images Ltd                     |         |
| 14      | Tal Media Ltd                      |         |
| 15      | 1,902                              | 176.7   |
| 16      | 1,902                              | 176.7   |
| 17      | Auto Windscreens                   |         |
| 18      | Clubhouse Golf                     |         |
| 19 & 20 | 20,968                             | 1,947.9 |