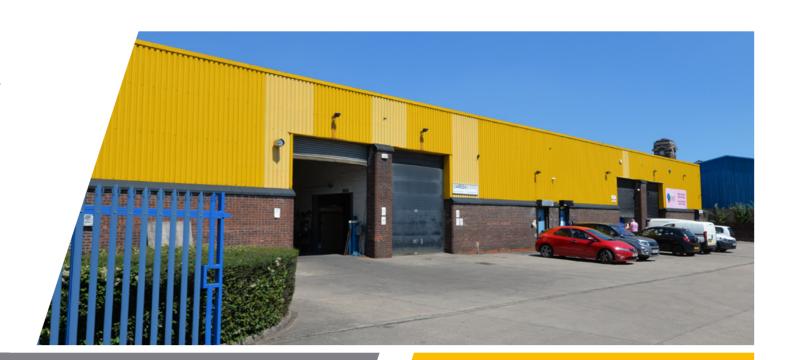

# **DESCRIPTION**

The units provide single storey industrial / warehouse accommodation of steel portal frame construction, with profile steel cladding above to the eaves. The roof is constructed of similar metal cladding, incorporating approximately 10% roof lights.

Externally, the units benefit from shared loading and provide car parking spaces to the front elevation and additional have shared use of communal parking.

# **SPECIFICATION**

The property offers a range of refurbished warehouse accommodation of various sizes benefitting from the following:

- Integral office accommodation
- Roller shutter door access loading doors
- 3 phase electricity
- Circa 5 metre eaves
- Solid concrete warehouse floors
- Ample car parking / circulations yards
- Secure yard areas