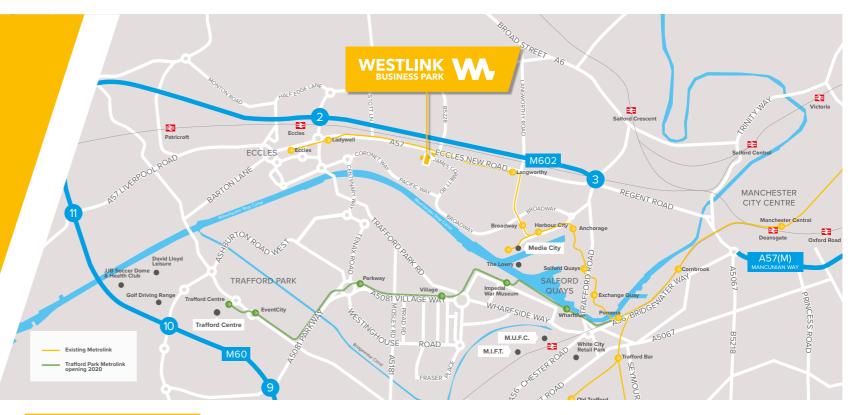

## **LOCATION**

The property is conveniently located off James Corbett Way which is accessed from Eccles New Road which benefits from the Weast Metrolink station directly opposite the main estate entrance offering excellent transport connections for all.

SALFORD M50 1DE

The property is situated less than 1 mile from Media City and benefits from being only 1 mile from Junction 1 of the M602 offering excellent access Manchester City Centre (2 miles) to the east and west to the M60 Orbital and the regions motorway conurbations.

Westlink Business Park is easily accessible to and from Trafford Park now that new link road "Pacific Way" has been completed and opened.