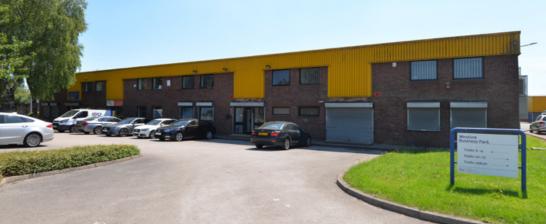

# **DESCRIPTION**

The units provide single storey industrial / warehouse accommodation of steel portal frame construction, with profile steel cladding above to the eaves. The roof is constructed of similar metal cladding, incorporating approximately 10% roof lights.

Externally, the units benefit from shared loading and provide car parking spaces to the front elevation and additional have shared use of communal parking.

# **SPECIFICATION**

The property offers a range of refurbished warehouse accommodation of various sizes benefitting from the following:

- Integral office accommodation
- Roller shutter door access loading doors
- 3 phase electricity
- Circa 5 metre eaves
- Solid concrete warehouse floors
- Ample car parking / circulations yards
- Secure yard areas