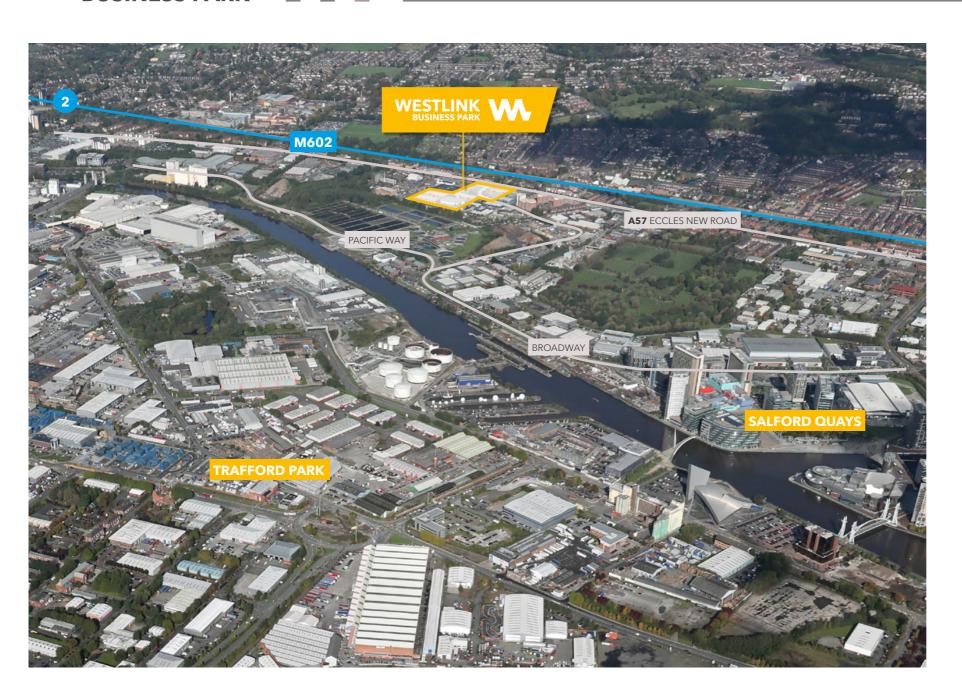

## **LOCATION**

The property is conveniently located off James Corbett Way which is accessed from Eccles New Road which benefits from the Weast Metrolink station directly opposite the main estate entrance offering excellent transport connections for all.

SALFORD M50 1DE

The property is situated less than 1 mile from Media City and benefits from being only 1 mile from Junction 1 of the M602 offering excellent access Manchester City Centre (2 miles) to the east and west to the M60 Orbital and the regions motorway conurbations.

Westlink Business Park is easily accessible to and from Trafford Park now that new link road "Pacific Way" has been completed and opened.