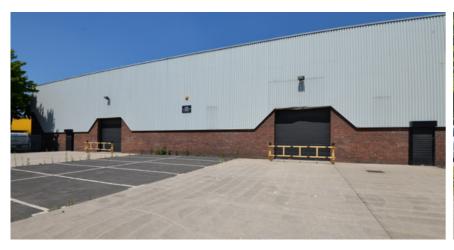

# **DESCRIPTION**

The units provide single storey industrial / warehouse accommodation of steel portal frame construction, with profile steel cladding above to the eaves. The roof is constructed of similar metal cladding, incorporating approximately 10% roof lights.

Externally, the units benefit from shared loading and provide car parking spaces to the front elevation and additional have shared use of communal parking.

# **SPECIFICATION**

The property offers a range of refurbished warehouse accommodation of various sizes benefitting from the following:

- Integral office accommodation
- Roller shutter door access loading doors
- 3 phase electricity
- Circa 5 metre eaves
- Solid concrete warehouse floors
- Ample car parking / circulations yards
- Secure yard areas