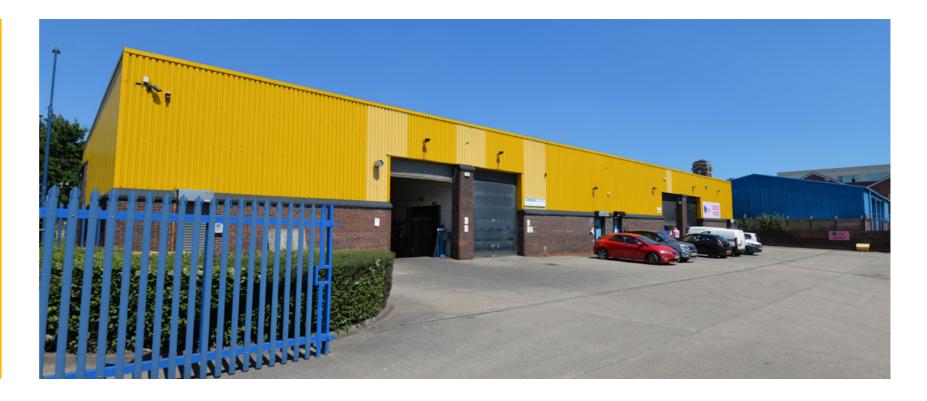

# **DESCRIPTION**

The units provide single storey industrial / warehouse accommodation of steel portal frame construction, with profile steel cladding above to the eaves. The roof is constructed of similar metal cladding, incorporating approximately 10% roof lights.

Externally, the units benefit from shared loading and provide car parking spaces to the front elevation and additional have shared use of communal parking.

# **SPECIFICATION**

The property offers a range of refurbished warehouse accommodation of various sizes benefitting from the following:

- Integral office accommodation
- Roller shutter door access loading doors
- 3 phase electricity
- Circa 5 metre eaves
- Solid concrete warehouse floors
- Ample car parking / circulations yards
- Secure yard areas