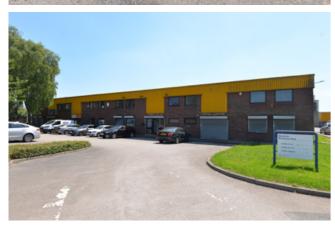

# **DESCRIPTION**

The units provide single storey industrial / warehouse accommodation of steel portal frame construction, with profile steel cladding above to the eaves. The roof is constructed of similar metal cladding, incorporating approximately 10% roof lights.

Externally, the units benefit from shared loading and provide car parking spaces to the front elevation and additional have shared use of communal parking.