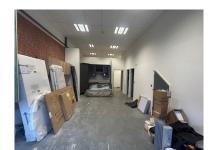

# Description

Warehouse unit to let with air conditioning and allocated parking for five vehicles.

The ground floor warehouse measures approximately 545 sq ft to include three WC's- male, female and visitors and has an electric roller shutter door for loading. Approximate ceiling height of 11'10"