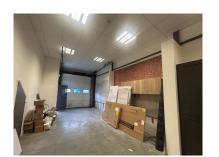

# Description

Warehouse unit to let with air conditioning and allocated parking for five vehicles.

The ground floor warehouse measures approximately 545 sq ft to include three WC's- male, female and visitors and has an electric roller shutter door for loading. Approximate ceiling height of 11'10"