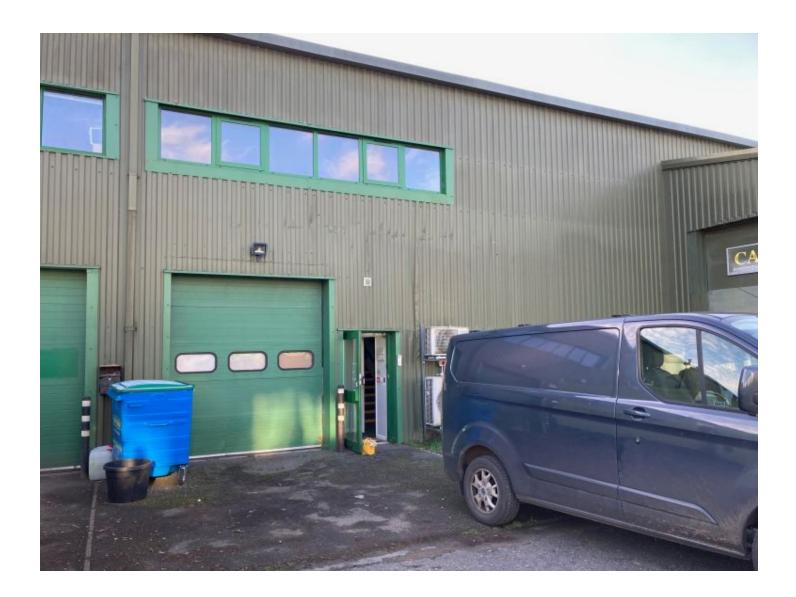

# Description

Warehouse unit to let with air conditioning and allocated parking for five vehicles.

The ground floor warehouse measures approximately 545 sq ft to include three WC's- male, female and visitors and has an electric roller shutter door for loading. Approximate ceiling height of 11'10"

The first floor office measures a total of 750 sq ft to include a kitchenette area.

Coopers Place is accessed directly off Combe Lane and forms part of the established Coopers Industrial Estate. Service charge- £1,249.50 per annum.

# <u>Address</u>

1 of 2 04/04/2024, 10:03

Address: Unit 2C, Coopers Place, Combe Lane Postcode: GU8 5SZ Town: Godalming Area: Surrey