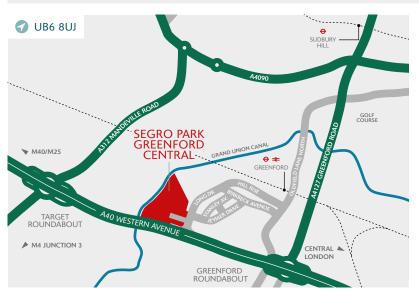

Indicative Image

6,041 SQ FT (561 SQ M)

: 7

GREENFORD UB6 8UJ

UNIT 29

SEGRO PARK GREENFORD CENTRAL

**AVAILABLE** 

SEGRO.com/parkroyal

Indicative Ima

Firmly established and highly sought after estate

24-hour on-site security, gated access and CCTV

Direct access to the A40 (Western Avenue), providing easy access to Central London and the national motorway network

Easily accessible using Greenford Underground (Central line) and National Rail Station

SEGRO Park Greenford Central is home to established trade occupiers:

| WAREHOUSE           | 4,427 sq ft              |
|---------------------|--------------------------|
| GROUND FLOOR OFFICE | 807 sq ft                |
| FIRST FLOOR OFFICE  | 807 sq ft                |
| TOTAL               | 6041 sq ft<br>(561 sq m) |

#### DISTANCES

| A40            | 0.2 miles  |
|----------------|------------|
| GREENFORD ⊖ ₹  | 0.8 miles  |
| M4 (J3)        | 7.1 miles  |
| M1 (J1)        | 7.6 miles  |
| M40 (J1)       | 8.0 miles  |
| HEATHROW       | 9.4 miles  |
| CENTRAL LONDON | 12.3 miles |

Source: Google maps