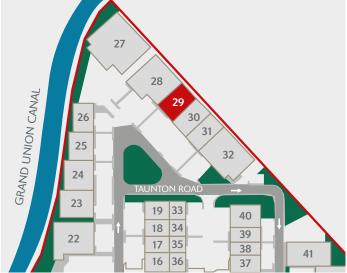

Indicative Image

6,041 SQ FT (561 SQ M)

: 7

GREENFORD UB6 8UJ

UNIT 29

SEGRO PARK GREENFORD CENTRAL

**AVAILABLE** 

SEGRO.com/parkroyal

### DESCRIPTION

Unit 29 is a mid-terrace, industrial warehouse incorporating two-storey office accommodation with toilet facilities, ground and first floor office and an external forecourt.