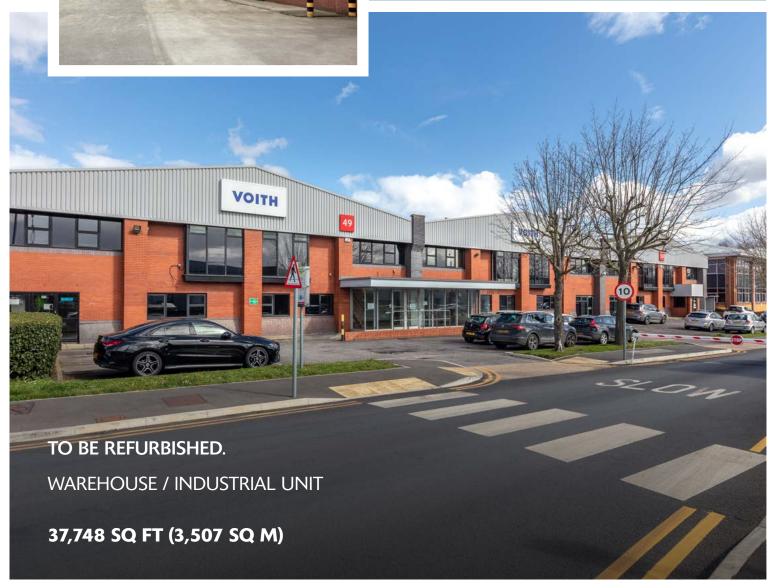

# UNITS 49-50

# SEGRO PARK GREENFORD CENTRAL

**GREENFORD UB6 8UJ** 

- Firmly established and highly sought after estate
- 24-hour on-site security, gated access and CCTV
- Direct access to the A40 (Western Avenue), providing easy access to Central London and the national motorway network
- Easily accessible using Greenford Underground (Central line) and National Rail Station
- SEGRO Park Greenford Central is home to established occupiers:

#### **ACCOMMODATION**

| TOTAL                | 12,633 sq ft<br>(1,173 sq m) |
|----------------------|------------------------------|
| UNIT 50 FIRST FLOOR  | 1,470 sq ft                  |
| UNIT 50 GROUND FLOOR | 11,163 sq ft                 |
| TOTAL                | 25,115 sq ft<br>(2,333 sq m) |
| UNIT 49 FIRST FLOOR  | 2,908 sq ft                  |
| UNIT 49 GROUND FLOOR | 22,206 sq ft                 |