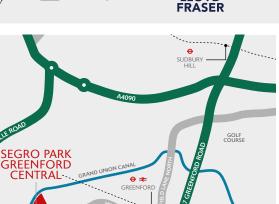

**UB6 8UJ** 

M40/M25

TARGET ROUNDABOUT M4 JUNCTION 3

#### **DISTANCES**

| 0.2 miles  |
|------------|
| 0.8 miles  |
| 7.1 miles  |
| 7.6 miles  |
| 8.0 miles  |
| 9.4 miles  |
| 12.3 miles |
|            |

Source: Google maps