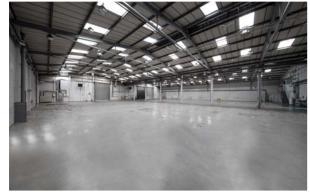

#### **SPECIFICATION**

- 4 level access loading doors
- c.6.2m clear eaves height
- 2.4m palisade fencing
- 25 car parking spaces

eurocell

All together better

CENTRAL LONDON

LOYD

- 3-phase power
- EPC rating: Unit 49: C - 65
- EPC rating: Unit 50: C - 69