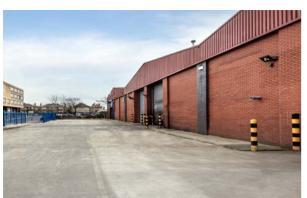

#### **SPECIFICATION**

- 4 level access loading doors
- c.6.2m clear eaves height
- 2.4m palisade fencing
- 25 car parking spaces

eurocell

All together better

CENTRAL LONDON

LOYD

- 3-phase power
- EPC rating: Unit 49: C - 65
- EPC rating: Unit 50: C - 69