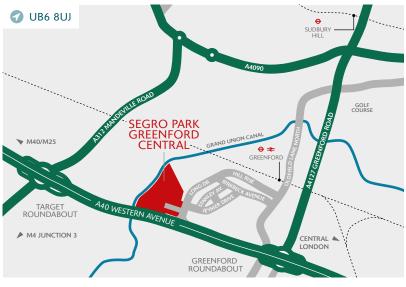

### **DISTANCES**

| A40            | 0.2 miles  |
|----------------|------------|
| GREENFORD ↔ *  | 0.8 miles  |
| M4 (J3)        | 7.1 miles  |
| M1 (J1)        | 7.6 miles  |
| M40 (J1)       | 8.0 miles  |
| HEATHROW       | 9.4 miles  |
| CENTRAL LONDON | 12.3 miles |

Source: Google maps