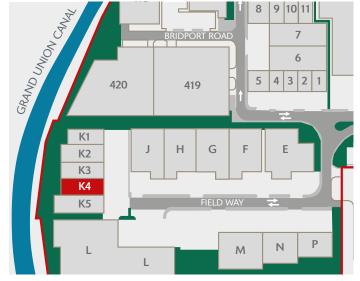

# UNIT K4 SEGRO PARK GREENFORD CENTRAL

**GREENFORD UB6 8UJ** 

- Firmly established and highly sought after estate
- 24-hour on-site security, gated access and CCTV
- Direct access to the A40 (Western Avenue), providing easy access to Central London and the national motorway network
- Easily accessible using Greenford Underground (Central line) and National Rail Station
- SEGRO Park Greenford Central is home to established occupiers:

### **DESCRIPTION**

Unit K4 is a mid terrace, industrial warehouse property incorporating office accommodation, toilet and kitchen facilities and an external forecourt.

Source: Google maps