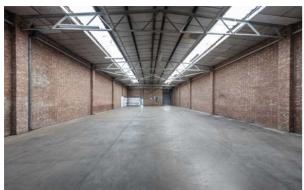

### **DESCRIPTION**

Unit K4 is a mid terrace, industrial warehouse property incorporating office accommodation, toilet and kitchen facilities and an external forecourt.

### **SPECIFICATION**

- 1 level access loading door
- · c.5.6m clear eaves height

eurocell

All together better

• 8 car parking spaces

4,840 sq ft

- 3-phase power
- EPC rating: D 78