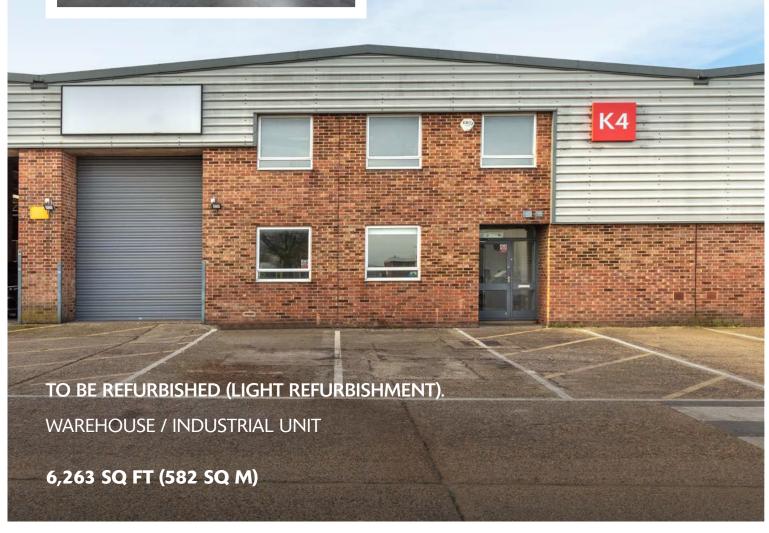

# UNIT K4 SEGRO PARK GREENFORD CENTRAL

**GREENFORD UB6 8UJ** 

- Firmly established and highly sought after estate
- 24-hour on-site security, gated access and CCTV
- Direct access to the A40 (Western Avenue), providing easy access to Central London and the national motorway network
- Easily accessible using Greenford Underground (Central line) and National Rail Station
- SEGRO Park Greenford Central is home to established occupiers:

**GROUND FLOOR OFFICE** 711 sq ft FIRST FLOOR OFFICE 711 sq ft TOTAL 6,263 sq ft (582 sq m)

(All areas are approximate and measured on a Gross External basis)

**ACCOMMODATION** 

WARFHOUSE

### **DESCRIPTION**

Unit K4 is a mid terrace, industrial warehouse property incorporating office accommodation, toilet and kitchen facilities and an external forecourt.

### **SPECIFICATION**

- 1 level access loading door
- · c.5.6m clear eaves height

eurocell

All together better

• 8 car parking spaces

4,840 sq ft

- 3-phase power
- EPC rating: D 78