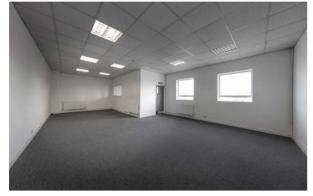

**GROUND FLOOR OFFICE** 711 sq ft FIRST FLOOR OFFICE 711 sq ft TOTAL 6,263 sq ft (582 sq m)

(All areas are approximate and measured on a Gross External basis)

**ACCOMMODATION** 

WARFHOUSE

### **DESCRIPTION**

Unit K4 is a mid terrace, industrial warehouse property incorporating office accommodation, toilet and kitchen facilities and an external forecourt.