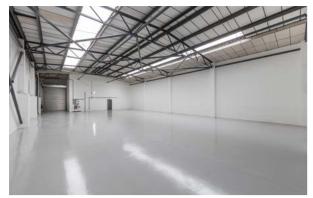

## UNIT K1 SEGRO PARK GREENFORD CENTRAL

GREENFORD UB6 8UJ

TO BE REFURBISHED (LIGHT REFURBISHMENT). WAREHOUSE / INDUSTRIAL UNIT

5,498 SQ FT (511 SQ M)

K1

- Firmly established and highly sought after estate
- 24-hour on-site security, gated access and CCTV
- 0 Direct access to the A40 (Western Avenue), providing easy access to Central London and the national motorway network
- Easily accessible using Greenford Underground (Central line) and National Rail Station

#### DESCRIPTION

Unit K1 is an end of terrace, industrial warehouse property incorporating office accommodation, toilet and kitchen facilities and an external forecourt.

#### **SPECIFICATION**

- 1 level access loading door
- c.5.6m clear eaves height
- 10 car parking spaces
- 3-phase power
- EPC rating: B 47