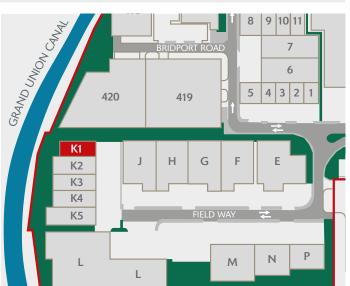

## UNIT K1 SEGRO PARK GREENFORD CENTRAL

GREENFORD UB6 8UJ

TO BE REFURBISHED (LIGHT REFURBISHMENT). WAREHOUSE / INDUSTRIAL UNIT

5,498 SQ FT (511 SQ M)

K1

- Firmly established and highly sought after estate
- 24-hour on-site security, gated access and CCTV
- 0 Direct access to the A40 (Western Avenue), providing easy access to Central London and the national motorway network
- Easily accessible using Greenford Underground (Central line) and National Rail Station

SEGRO Park Greenford Central is home to established occupiers: