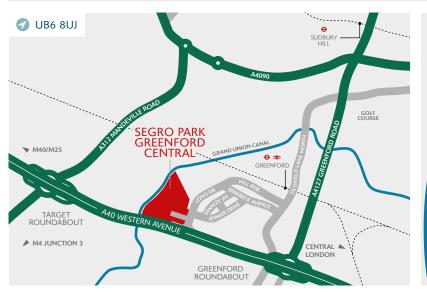

#### DISTANCES

| A40            | 0.2 miles  |
|----------------|------------|
| GREENFORD ⊖ ≈  | 0.8 miles  |
| M4 (J3)        | 7.1 miles  |
| M1 (J1)        | 7.6 miles  |
| M40 (J1)       | 8.0 miles  |
| HEATHROW       | 9.4 miles  |
| CENTRAL LONDON | 12.3 miles |

Source: Google maps