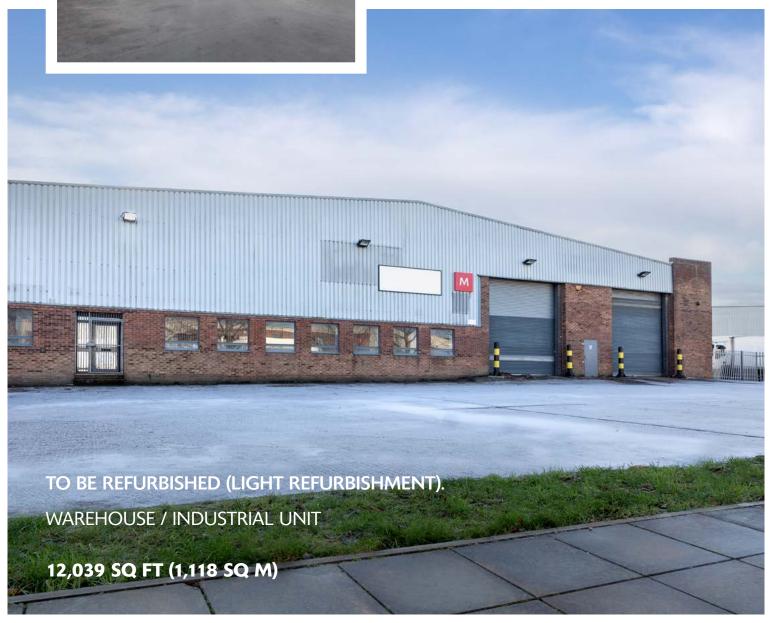

# **ACCOMMODATION**

| GROUND FLOOR | 12,039 sq ft |
|--------------|--------------|
| FIRST FLOOR  | N/A          |
| TOTAL        | 12,039 sq ft |
|              | (1,118 sq m) |

(All areas are approximate and measured on a Gross External basis)

## **DESCRIPTION**

Unit M is an end of terrace, industrial warehouse property with integral ancillary office accommodation, incorporating WC facilities, and an external forecourt.