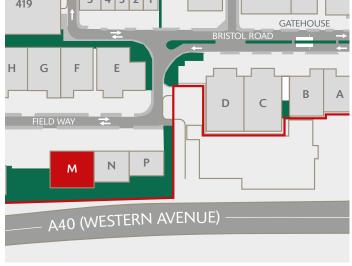

# UNIT M SEGRO PARK GREENFORD CENTRAL

**GREENFORD UB6 8UJ** 

- Firmly established and highly sought after estate
- 24-hour on-site security, gated access and CCTV
- Oirect access to the A40 (Western Avenue), providing easy access to Central London and the national motorway network
- Easily accessible using Greenford Underground (Central line) and National Rail Station
- SEGRO Park Greenford
  Central is home to established
  occupiers: