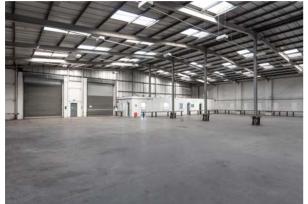

## **DESCRIPTION**

Unit M is an end of terrace, industrial warehouse property with integral ancillary office accommodation, incorporating WC facilities, and an external forecourt.

### **SPECIFICATION**

- 2 level access loading doors
- c.5.5m clear eaves height
- 3-phase power

eurocell

All together better

LLOYD FRASER

- 687m² yard area
- 49m² car parking area
- EPC rating: D 84