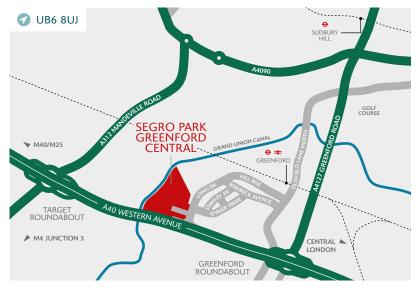

# UNIT M SEGRO PARK GREENFORD CENTRAL

**GREENFORD UB6 8UJ** 

- Firmly established and highly sought after estate
- 24-hour on-site security, gated access and CCTV
- Oirect access to the A40 (Western Avenue), providing easy access to Central London and the national motorway network
- Easily accessible using Greenford Underground (Central line) and National Rail Station
- SEGRO Park Greenford
  Central is home to established
  occupiers:

### **DISTANCES**

| A40            | 0.2 miles  |
|----------------|------------|
| GREENFORD ↔ *  | 0.8 miles  |
| M4 (J3)        | 7.1 miles  |
| M1 (J1)        | 7.6 miles  |
| M40 (J1)       | 8.0 miles  |
| HEATHROW       | 9.4 miles  |
| CENTRAL LONDON | 12.3 miles |