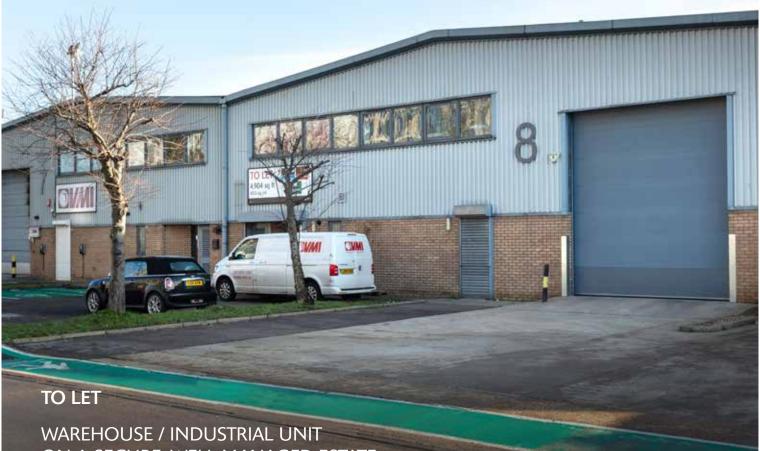

# UNIT 8 VICTORIA INDUSTRIAL ESTATE

NORTH ACTON W3 6UU

ON A SECURE, WELL-MANAGED ESTATE

4,904 SQ FT (456 SQ M)

Wide range of industrial uses with warehouse, production and trade counter units

Secure, well-managed estate with 24-hour on-site guards, security barriers and CCTV

Highly accessible with North Acton Underground Station (Central Line) within 200m and regular bus services from Wales Farm Road

Prominent position off Victoria Road 0 (A4000) and is well located for easy access to central London and the national motorway network via the Western Avenue (A40)

Established Estate with occupiers including Maxlight Ltd, Electronic Theatre Controls Ltd and Visual Impact