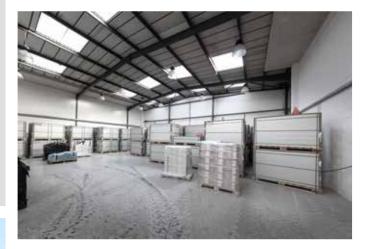

# UNIT 8 VICTORIA INDUSTRIAL ESTATE

NORTH ACTON W3 6UU

ON A SECURE, WELL-MANAGED ESTATE

4,904 SQ FT (456 SQ M)

Wide range of industrial uses with warehouse, production and trade counter units

Secure, well-managed estate with 24-hour on-site guards, security barriers and CCTV

#### **SPECIFICATION**

- To be refurbished
- 3-phase power
- Allocated parking
- EPC rating available upon request