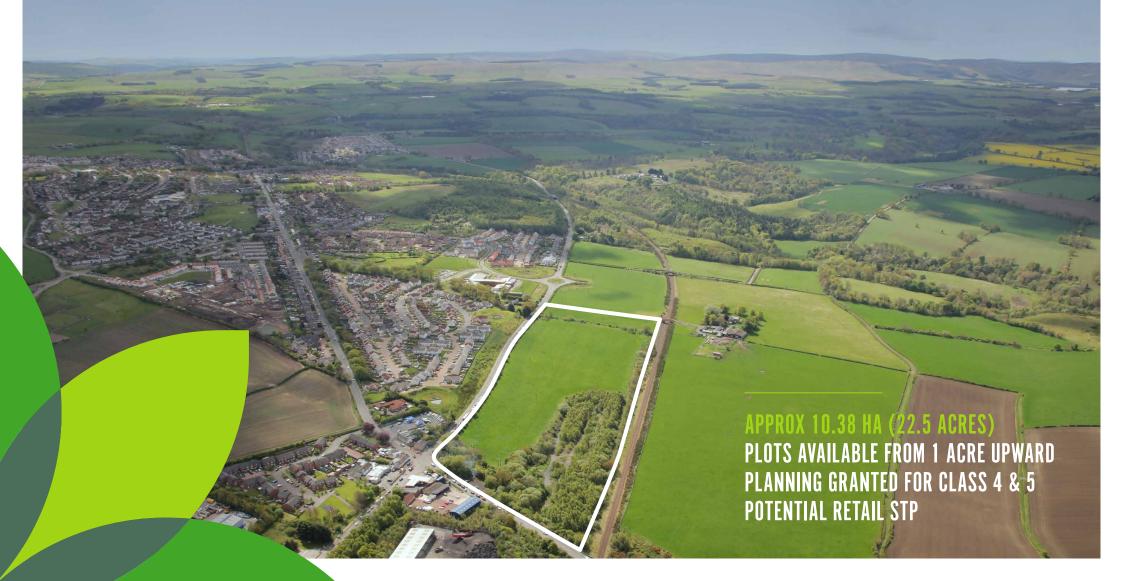

# THE SITE

The land comprises a roughly rectangular shaped site of approx. 9.1 ha (22.5 acres) with a lower level area in the north west (tree area) and upper level the remainder. The site directly fronts the A7 and 2 access points are to be formed from the A7. Development plots are available to purchase on a long leasehold basis. Design & Build opportunities may be considered.