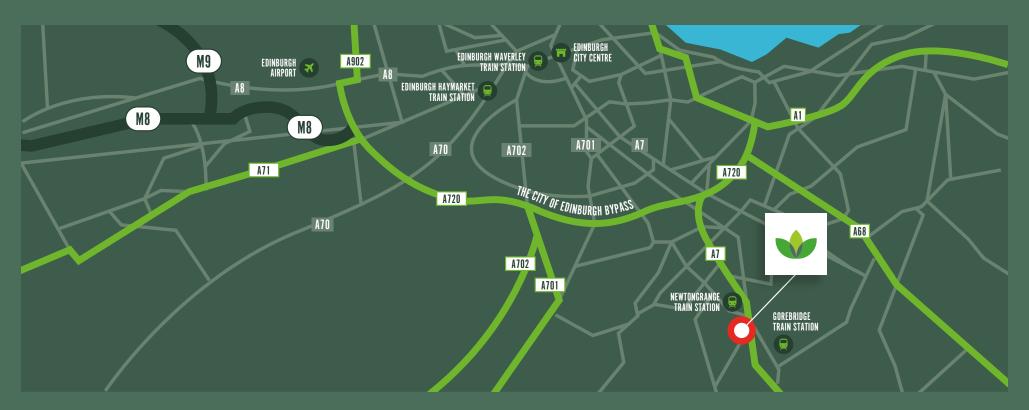

### **LOCATION**

The site is located on the West side of the A7, which is the main arterial route between Edinburgh and Galashiels. The site is approximately 13 miles South of Edinburgh City Centre and 21 miles North of Galashiels. The site benefits from close proximity to the Borders Railway line with Newtongrange and Gorebridge stations in the vicinity. The Redheugh residential expansion of approx 700 units sits to the west of the site.