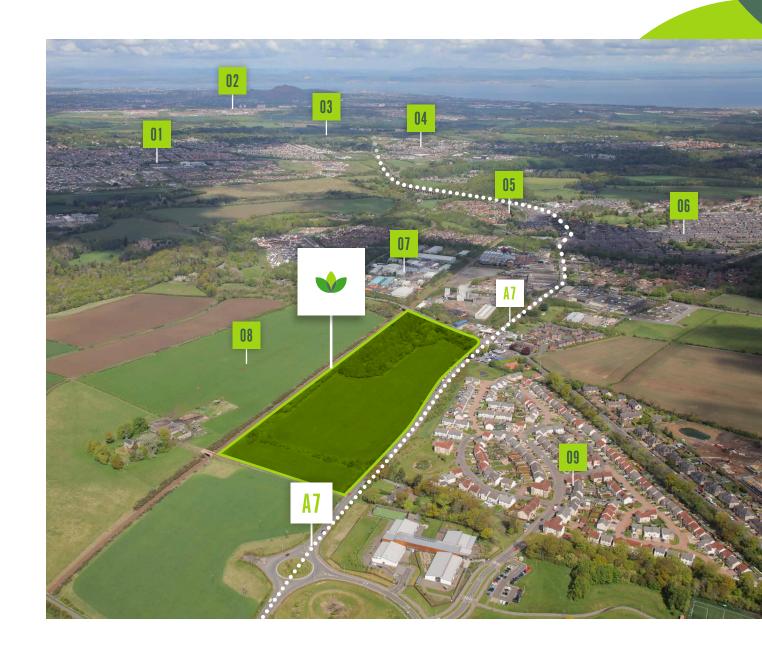

### **LOCATION**

The site is located on the West side of the A7, which is the main arterial route between Edinburgh and Galashiels. The site is approximately 13 miles South of Edinburgh City Centre and 21 miles North of Galashiels. The site benefits from close proximity to the Borders Railway line with Newtongrange and Gorebridge stations in the vicinity. The Redheugh residential expansion of approx 700 units sits to the west of the site.

- 01 BONNYRIGG
- 02 EDINBURGH
- 03 CITY OF EDINBURGH BYPASS (720)
- 04 ESKBANK / DALKEITH
- 05 NEWTONGRANGE RAILWAY STATION
- 06 NEWTONGRANGE
- 07 BUTTERFIELD INDUSTRIAL ESTATE
- 08 REDHEUGH RESIDENTIAL DEVELOPMENT
- 09 GOREBRIDGE