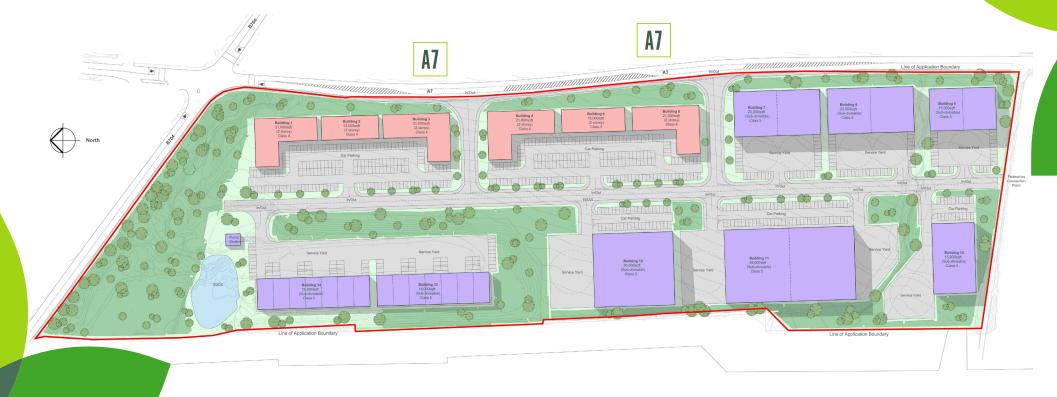

Outlined below is an indicative masterplan layout which highlight the 2 proposed access points from the A7.