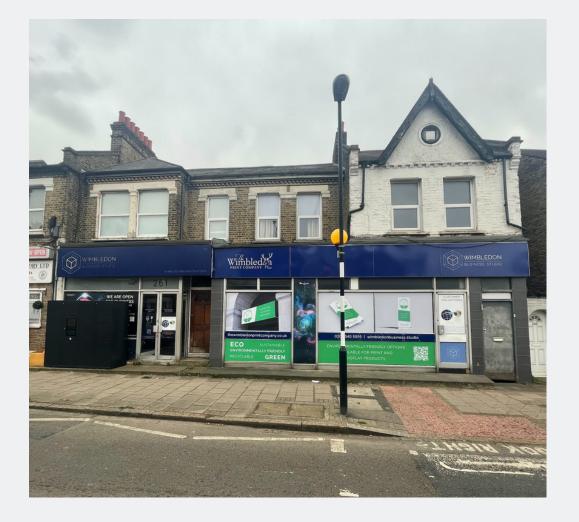

# 261 HAYDONS ROAD

WIMBLEDON, SW19 8TY

E CLASS UNIT TO LET APPROX. 771 SQ FT (71 SQ M)

# 261 HAYDONS ROAD WIMBLEDON, SW19 8TY

## DESCRIPTION

261 Haydons Road comprises a ground floor shop (E class) unit which benefits from dual heating / AC, kitchenette, shower, WC, security alarm and good roadside frontage.

The property has undergone a complete refurbishment and totals approx. 771 sq ft (71.62 sq m). There is also potential to combine the adjoining unit 257 Haydons Road (approx. 1,090 sq ft).

## LOCATION

The subject property forms part of a retail parade on Haydons Road.

Wimbledon town centre, tram link, main line railway and London Underground (District Line) stations are all within approximately a mile/ 15 minutes' walk.