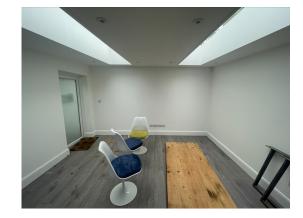

## DESCRIPTION

261 Haydons Road comprises a ground floor shop (E class) unit which benefits from dual heating / AC, kitchenette, shower, WC, security alarm and good roadside frontage.

The property has undergone a complete refurbishment and totals approx. 771 sq ft (71.62 sq m). There is also potential to combine the adjoining unit 257 Haydons Road (approx. 1,090 sq ft).

LEWIS

- Open plan.
- Good frontage.
- Self contained.
- Newly refurbished.