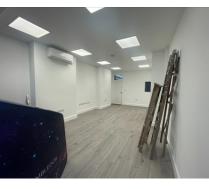

## DESCRIPTION

261 Haydons Road comprises a ground floor shop (E class) unit which benefits from dual heating / AC, kitchenette, shower, WC, security alarm and good roadside frontage.

The property has undergone a complete refurbishment and totals approx. 771 sq ft (71.62 sq m). There is also potential to combine the adjoining unit 257 Haydons Road (approx. 1,090 sq ft).

LEWIS

- Open plan.
- Good frontage.
- Self contained.
- Newly refurbished.