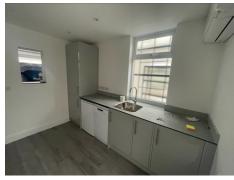

## DESCRIPTION

261 Haydons Road comprises a ground floor shop (E class) unit which benefits from dual heating / AC, kitchenette, shower, WC, security alarm and good roadside frontage.

The property has undergone a complete refurbishment and totals approx. 771 sq ft (71.62 sq m). There is also potential to combine the adjoining unit 257 Haydons Road (approx. 1,090 sq ft).