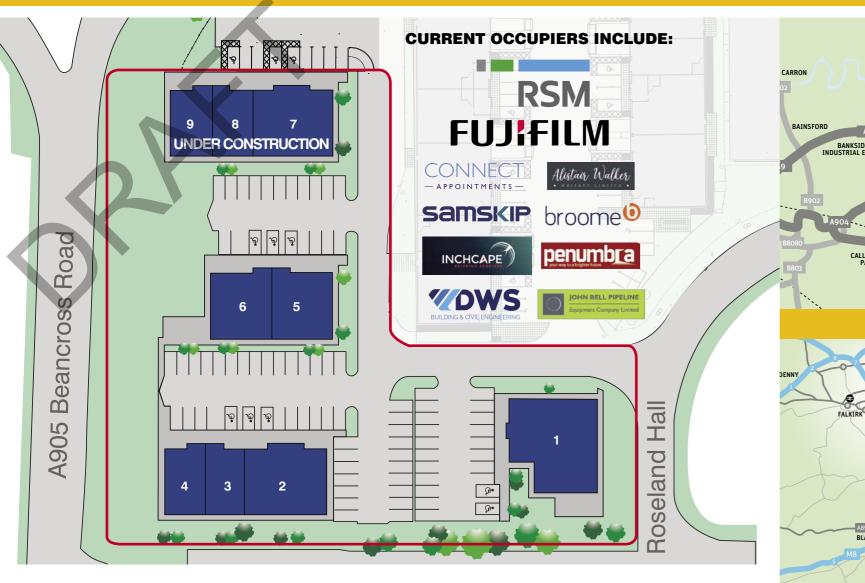

### DESCRIPTION

Earls Court is a modern office development situated close to the M9 motorway and is conveniently located for access to the local town centres of Falkirk and Grangemouth.

The estate offers 4 individual office buildings in an attractive landscaped setting with on-site car parking and can provide up to 20 individual suites.

The offices are available to let as self-contained buildings, on a floor by floor basis or as individual suites, with sizes ranging from 855 sq ft up to 2,605 sq ft.

There is also a range of smaller suites available within the Innovate@ EARLS COURT scheme, which are suitable for 2 persons up to 6 persons.

### LOCATION

Earls Court is located on the wider Earls Gate Business Park, 3 miles to the east of Falkirk Town Centre and overlooks the junction of Beancross Road with Earls Road, which is the main thoroughfare connecting Falkirk and Grangemouth.

The estate also benefits from its close proximity to both Falkirk and Grangemouth Town Centres and enjoys nearby facilities including Grange Manor Hotel & Restaurant, Cadgers Brae Public House, McDonalds and a BP Petrol Filling Station.