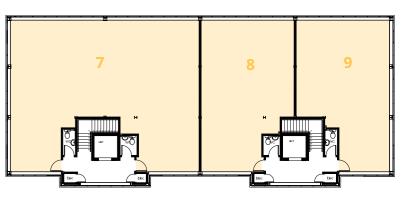

| First Floor | Floor | Area | EPC    | Car<br>Parking |  |
|-------------|-------|------|--------|----------------|--|
| FIIST FIOOI | Sq Ft | Sq M | Rating | Spaces         |  |
| Building 7  | 1,890 | 176  | TBC    | 6              |  |
| Building 8  | 961   | 89   | TBC    | 3              |  |
| Building 9  | 912   | 85   | TBC    | 2              |  |

| Ground Floor | Floor | Area | EPC    | Car<br>Parking<br>Spaces |  |
|--------------|-------|------|--------|--------------------------|--|
| Ground Floor | Sq Ft | Sq M | Rating |                          |  |
| Building 7   | 1,816 | 169  | TBC    | 5                        |  |
| Building 8   | 855   | 79   | TBC    | 2                        |  |
| Building 9   | 944   | 88   | TBC    | 2                        |  |