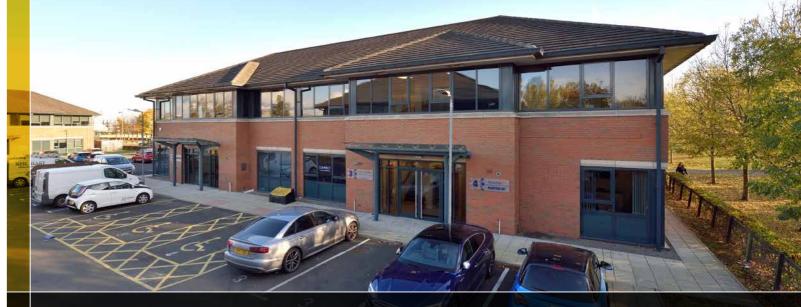

### DESCRIPTION

Earls Court is a modern office development situated close to the M9 motorway and is conveniently located for access to the local town centres of Falkirk and Grangemouth.

The estate offers 4 individual office buildings in an attractive landscaped setting with on-site car parking and can provide up to 20 individual suites.

### **SPECIFICATION**

- Full Access Raised Floors
- Suspended Ceilings with Recessed Lighting
- Full DDA Compliance including Passenger Lifts to all buildings
- Gas Central Heating
- On-Site Parking