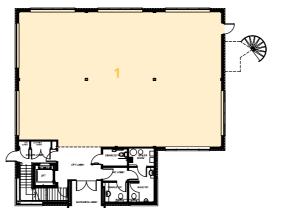

# **UNIT 1**

| Civat Class | Floor | Area | EPC    | Car<br>Parking |
|-------------|-------|------|--------|----------------|
| First Floor | Sq Ft | Sq M | Rating | Spaces         |
| Building 1  | 2,605 | 242  | В      | 11             |

| Ground Floor | Floor | Area | EPC    | Car<br>Parkin |  |
|--------------|-------|------|--------|---------------|--|
|              | Sq Ft | Sq M | Rating | Spaces        |  |
| Building 1   | 2,486 | 231  | В      | 10            |  |