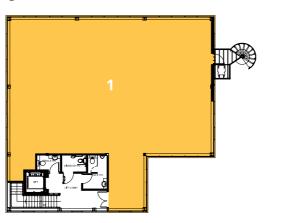

# **UNIT 1**

| Civat Class | Floor | Area | EPC    | Car<br>Parking |
|-------------|-------|------|--------|----------------|
| First Floor | Sq Ft | Sq M | Rating | Spaces         |
| Building 1  | 2,605 | 242  | В      | 11             |

| Ground Floor | Floor | Area | EPC    | Car<br>Parkin |  |
|--------------|-------|------|--------|---------------|--|
|              | Sq Ft | Sq M | Rating | Spaces        |  |
| Building 1   | 2,486 | 231  | В      | 10            |  |