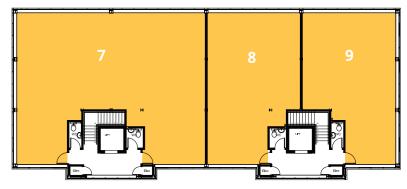

| First Floor | Floor | Area | EPC    | Car<br>Parking |  |
|-------------|-------|------|--------|----------------|--|
| FIIST FIOOI | Sq Ft | Sq M | Rating | Spaces         |  |
| Building 7  | 1,890 | 176  | TBC    | 6              |  |
| Building 8  | 961   | 89   | TBC    | 3              |  |
| Building 9  | 912   | 85   | TBC    | 2              |  |

| Ground Floor | Floor | Area | EPC    | Car<br>Parking<br>Spaces |  |
|--------------|-------|------|--------|--------------------------|--|
| Ground Floor | Sq Ft | Sq M | Rating |                          |  |
| Building 7   | 1,816 | 169  | TBC    | 5                        |  |
| Building 8   | 855   | 79   | TBC    | 2                        |  |
| Building 9   | 944   | 88   | TBC    | 2                        |  |