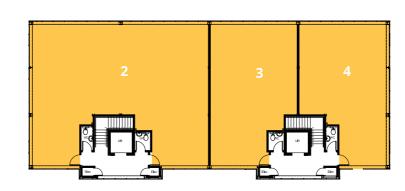

# **UNITS 2, 3 & 4**

| First Floor | Floor | Area   | EPC    | Car<br>Parking<br>Spaces |  |
|-------------|-------|--------|--------|--------------------------|--|
| FIIST FIOOI | Sq Ft | Sq M   | Rating |                          |  |
| Building 2  | 1,890 | 175.59 | В      | 7                        |  |
| Building 3  | 961   | 89.28  | B+     | 3                        |  |
| Building 4  | 912   | 84.73  | В      | 3                        |  |

| ,      | Ground Floor | Floor | Area   | EPC    | C<br>Parl |  |
|--------|--------------|-------|--------|--------|-----------|--|
| g<br>s | Ground Floor | Sq Ft | Sq M   | Rating | Fari      |  |
|        | Building 2   | 1,816 | 168.71 | В      | 7         |  |
|        | Building 3   | 855   | 79.43  | В      | 3         |  |
|        | Building 4   | 944   | 87.70  | В      | 3         |  |
|        |              |       |        |        |           |  |