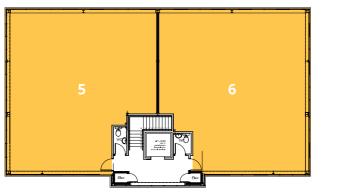

# **UNITS 5 & 6**

| Floor | Area           | EPC          | Car                               |                                            |
|-------|----------------|--------------|-----------------------------------|--------------------------------------------|
| Sq Ft | Sq M           | Rating       | Spaces                            | F                                          |
| 1,452 | 134.90         | В            | 5                                 | Е                                          |
| 1,510 | 140.28         | В            | 5                                 | E                                          |
|       | Sq Ft<br>1,452 | 1,452 134.90 | Sq Ft Sq M Rating  1,452 134.90 B | Sq Ft Sq M Rating Spaces  1,452 134.90 B 5 |