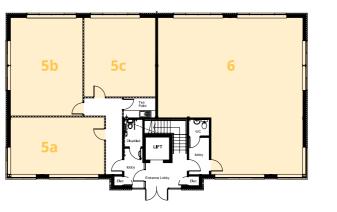

| Ground Floor        | Floor | Floor Area |        | Car<br>Parking |  |
|---------------------|-------|------------|--------|----------------|--|
| Ground Floor        | Sq Ft | Sq M       | Rating | Spaces         |  |
| Innovate @ Suite 5A | 373   | 34.62      | В      | 1              |  |
| Innovate @ Suite 5B | 475   | 44.13      | В      | 2              |  |
| Innovate @ Suite 5C | 393   | 36.51      | В      | 2              |  |
| Building 6          | 1,404 | 130.44     | В      | 5              |  |