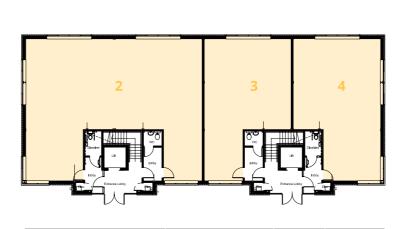

# **UNITS 2, 3 & 4**

| First Floor | Floor | Area   | EPC    | Car<br>Parking<br>Spaces |  |
|-------------|-------|--------|--------|--------------------------|--|
| FIIST FIOOI | Sq Ft | Sq M   | Rating |                          |  |
| Building 2  | 1,890 | 175.59 | В      | 7                        |  |
| Building 3  | 961   | 89.28  | B+     | 3                        |  |
| Building 4  | 912   | 84.73  | В      | 3                        |  |

| ,      | Ground Floor | Floor | Area   | EPC    | C<br>Parl |  |
|--------|--------------|-------|--------|--------|-----------|--|
| g<br>s | Ground Floor | Sq Ft | Sq M   | Rating | Fari      |  |
|        | Building 2   | 1,816 | 168.71 | В      | 7         |  |
|        | Building 3   | 855   | 79.43  | В      | 3         |  |
|        | Building 4   | 944   | 87.70  | В      | 3         |  |
|        |              |       |        |        |           |  |