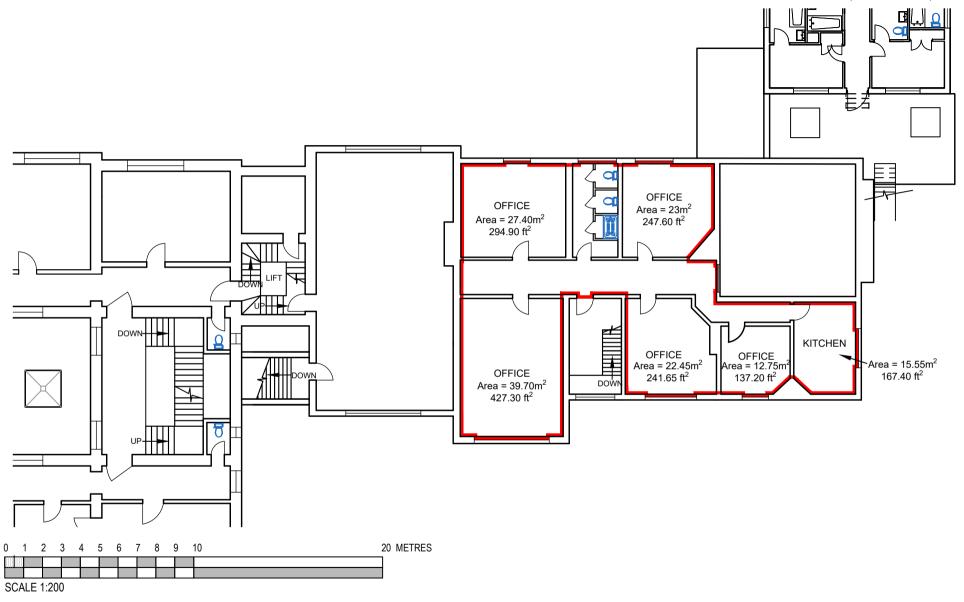

## **Description**

The East Wing First Floor Suite is a self-contained suite comprising 5 office/meeting rooms totalling approx. 1,349 sq ft (125 m2) net internal area with exclusive kitchen and toilets. Access by stairs only.

robinsonandhall.co.uk

This drawing is copyright & the property of Robinson and Hall LLP & must not be copied in whole or in part without written permission.

A4 EAST WING FIRST FLOOR PLAN AS EXISTING

Project: THE MANSION

SHUTTLEWORTH COLLECTION

OLD WARDEN

Drawn : RA

DJS

Date : MARCH 2023

Checked:

DRAWING A | 45520 | 2 Land & Property Professionals

Bedford Buckingham