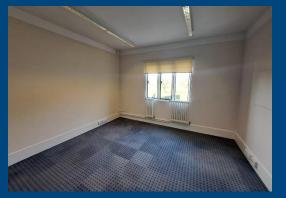

## **Description**

The East Wing First Floor Suite is a self-contained suite comprising 5 office/meeting rooms totalling approx. 1,349 sq ft (125 m2) net internal area with exclusive kitchen and toilets. Access by stairs only.

#### **Services**

Heating is by way of radiators. Internet connection. Cat 5 sockets to most rooms. Weekly cleaning and waste disposal.