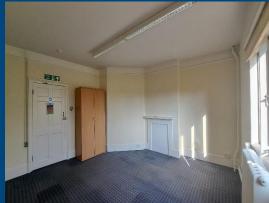

## **Description**

The East Wing First Floor Suite is a self-contained suite comprising 5 office/meeting rooms totalling approx. 1,349 sq ft (125 m2) net internal area with exclusive kitchen and toilets. Access by stairs only.

#### **Services**

Heating is by way of radiators. Internet connection. Cat 5 sockets to most rooms. Weekly cleaning and waste disposal.