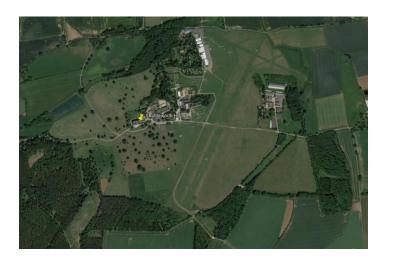

#### Location

The offices are located within the prestigious Shuttleworth House, Old Warden Park. The House is set in 150 acres of beautiful landscaped historic parkland providing a stunning and peaceful environment in which to work. Old Warden Park is approximately 3 miles west of Biggleswade with easy access to the A1 and mainline rail services at Biggleswade and Sandy.