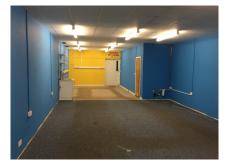

#### DESCRIPTION

The subjects comprise retail premises at ground floor level with a stock area and toilet facilities at first floor level. There is ample parking in close proximity to the unit.

## **FLOOR AREA**

Net Internal Area is as follows: Ground Floor: 68.84 sqm (741 sq ft) First Floor: 45.7 sqm (492 sq ft)