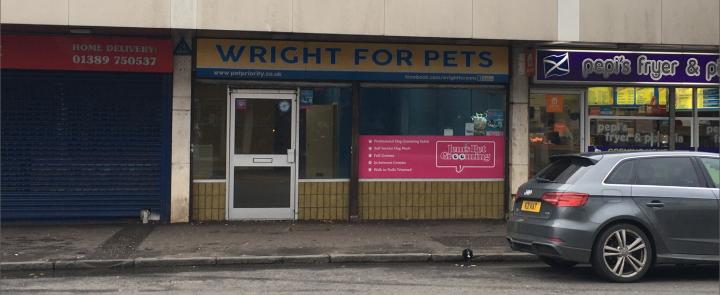

The subject property is located on Main Street within the Town Centre of Alexandria. Nearby occupiers include Gregg's, Lomond Dental Care, Ladbrokes and Boots. The attached plan shows the exact location.

#### DESCRIPTION

The subjects comprise retail premises at ground floor level with a stock area and toilet facilities at first floor level. There is ample parking in close proximity to the unit.