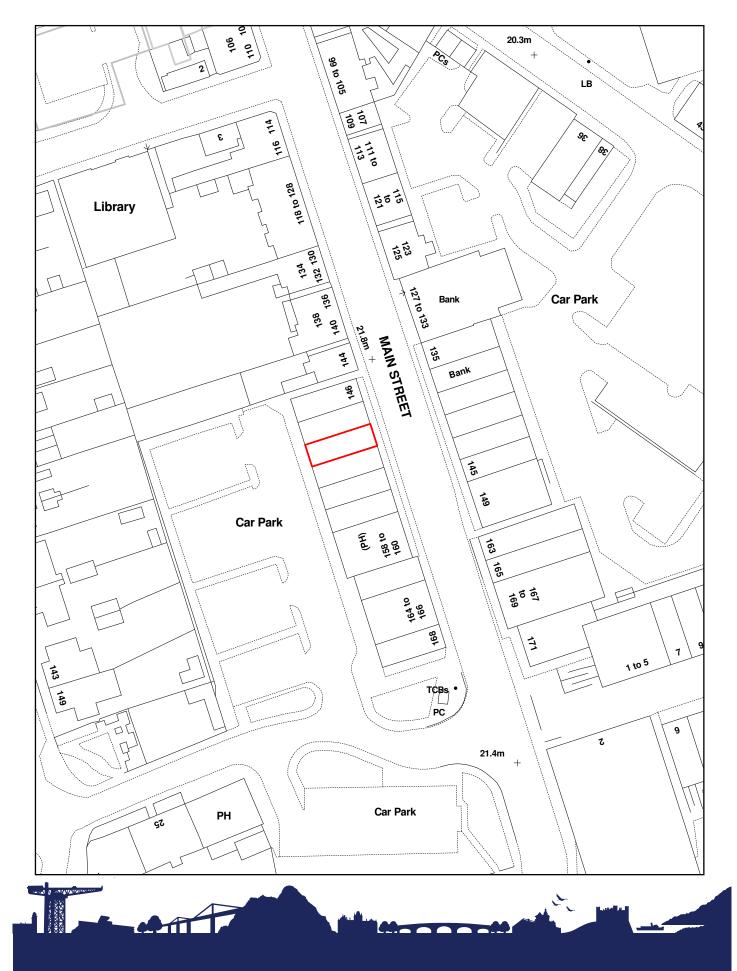

The subject property is located on Main Street within the Town Centre of Alexandria. Nearby occupiers include Gregg's, Lomond Dental Care, Ladbrokes and Boots. The attached plan shows the exact location.

#### Title : 150 Main Street Alexandria

Map No : AM386 Date : 31/07/2018

 Map Ref: NS3980SW
 Reproduced by permission of Ordnance Survey on behalf of HSMO

 Scale: 1:1250
 (C) Crown Copyright and database right 2015. All rights reserved. West Dunbartonshire Council Licence No. 100020790.