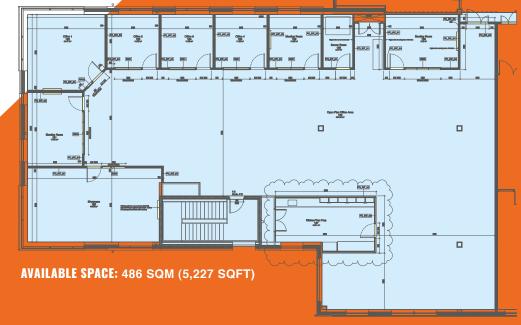

## **SOLASTA HOUSE** - FIRST FLOOR

Exceptional first floor office space with views over the Campus parkland. Designed to create an inspiring working environment providing a mix of social areas, open plan and cellular offices spaces.