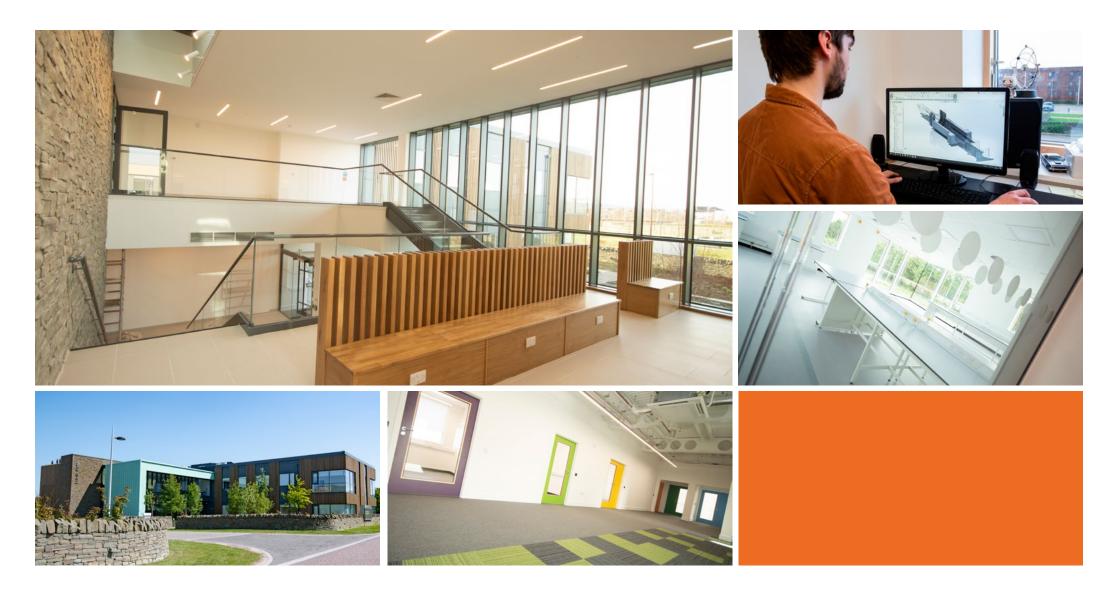

Exceptional first floor office space with views over the Campus parkland. Designed to create an inspiring working environment providing a mix of social areas, open plan and cellular offices spaces.

## **KEY FEATURES:**

- Attractive, double height atrium entrance with collaborative breakout areas
- Shared ground floor meeting room with presentation facilities
- 24/7 Secure controlled access
- Fully equipped kitchen
- Dedicated dual aspect meeting room
- Private comms room
- Raised access flooring with CAT 6 cabling and wifi provision
- Gigabit internet available
- Guest Wifi network in shared areas
- High quality WC and shower rooms with lockers and drying room.
- Secure cycle storage
- Good bus links with real time information in the building
- Shared car parking
- EPC Rating B