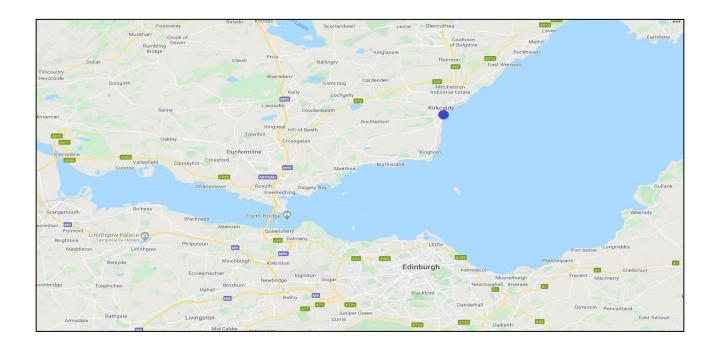

### **LOCATION**

Kirkcaldy is located approximately 25 miles north of Edinburgh and is one of the largest towns in Fife with a resident population of around 50,000 people and a catchment of around 200,000.