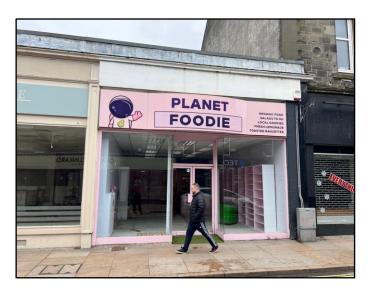

## TO LET RETAIL PREMISES 65 HIGH STREET, KIRKCALDY, KY1 1RN

### **DESCRIPTION**

The premises comprise a double windowed retail unit arranged over the ground floor only of a single storey building under a flat roof.

Internally there is a main sales area with staff and storage facilities to the rear.