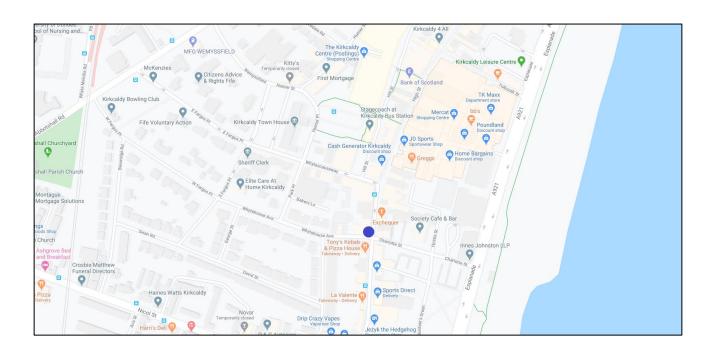

The subject premises are located in a prominent position in close proximity to Whytehouse Avenue.

Nearby occupiers include Charles Clinkard Shoes, JD Wetherspoons Exchequer Public House / Restaurant, Trespass and the Tipsy Cow.