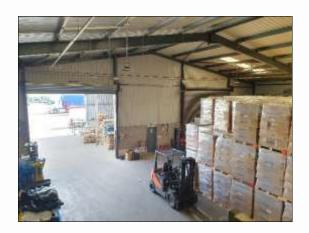

#### **DESCRIPTION**

A steel portal framed warehouse with two storey offices, additional covered loading and mezzanine floor. Two roller shutter doors provide access to the warehouse with additional parking to the side and a shared yard facility.

#### **ACCOMMODATION**

Measured in accordance with the RICS Code of Measuring Practice to Gross Internal Area:

| Description                 | Sq m     | Sq ft   |
|-----------------------------|----------|---------|
| Warehouse                   | 918.35   | 9,885   |
| Two Storey<br>Offices       | 111.76   | 1,203   |
| Loading Bay                 | 170      | 1,830   |
| TOTAL                       | 1,200.11 | 12,918  |
| (Plus Mezzanine<br>Loading) | 439.99   | (4,736) |