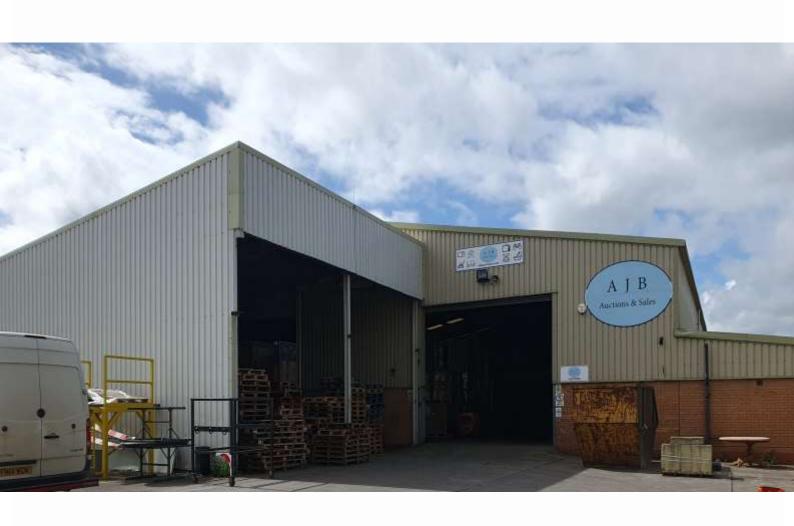

#### **LOCATION**

The property is located off Larsen Road in the heart of Goole's industrial area. Access to J36 of the M62 is minutes away via New Potter grange and Rawcliffe Road.

#### **DESCRIPTION**

A steel portal framed warehouse with two storey offices, additional covered loading and mezzanine floor. Two roller shutter doors provide access to the warehouse with additional parking to the side and a shared yard facility.