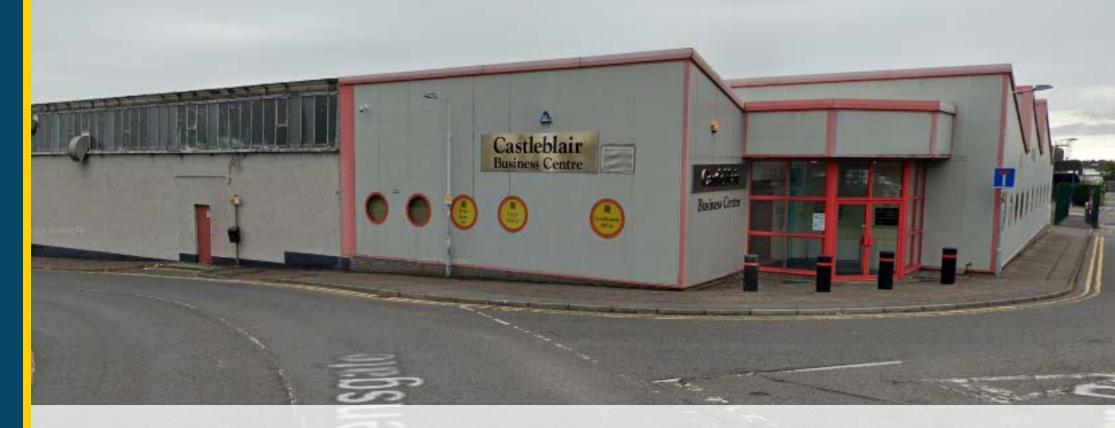

# **TO LET - OFFICE**

CASTLEBLAIR BUSINESS CENTRE FULLERTON ROAD GLENROTHES, KY7 5QR

- Suspended ceilings with integral lighting
- Gas fired central heating
- Toilet facilities
- Generous car parking

## **DESCRIPTION:**

Castleblair Business Centre comprises a modern single storey office building benefitting from the following:

- Suspended ceilings with integral lighting
- · Gas fired central heating
- Toilet facilities
- · Generous car parking