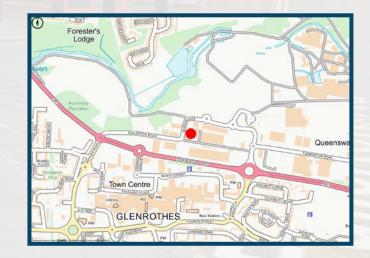

## LOCATION:

Glenrothes is a former New Town and is one of Fife's principal centres of population, occupying a central position within the region and having a resident population of approximately 40,000.

Castleblair Business Centre lies on the north eastern side of Fullerton Road, approximately ¼ mile from the Preston Roundabout that connects to the A92 and in tun provides access to the Scottish Motorway network.