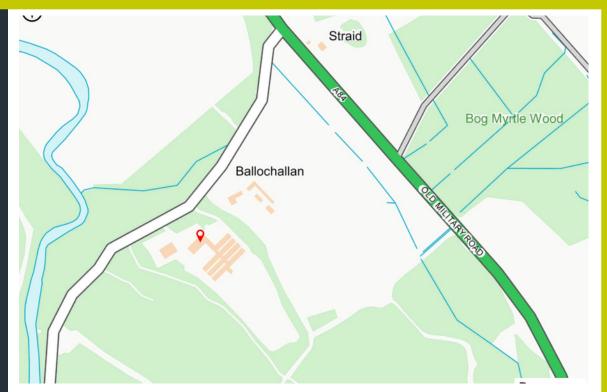

### LOCATION

Callander is a town in the council area of Stirling, situated on the River Teith. The town is a popular tourist stop on the way to and from the Highlands and serves as the eastern gateway to Loch Lomond and the Trossachs National Park.

Cambusmore Estate is located 1 mile southeast of Callander.

Ballachallan main workshop can be accessed from the A84 carrageway which links to the motorway network at Stirling.