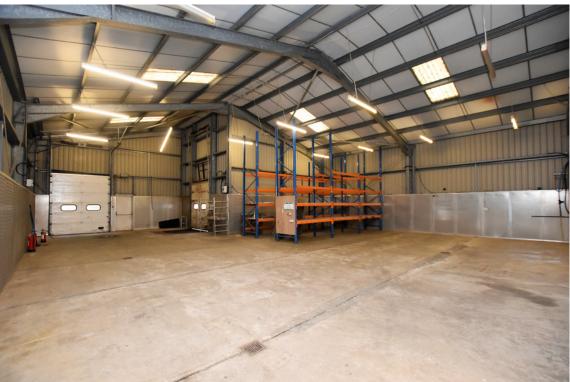

Internally the property provides a variety of offices, storage rooms and staff facilities over part of the ground and first floor level. To the rear of the property is a large workshop area benefiting from a large vehicular roller shutter door along with a second dock leveller roller shutter entrance.

The internal office space can be altered to provide a larger workshop space if required.

Exteranlly there is good levels of yard space and parking.