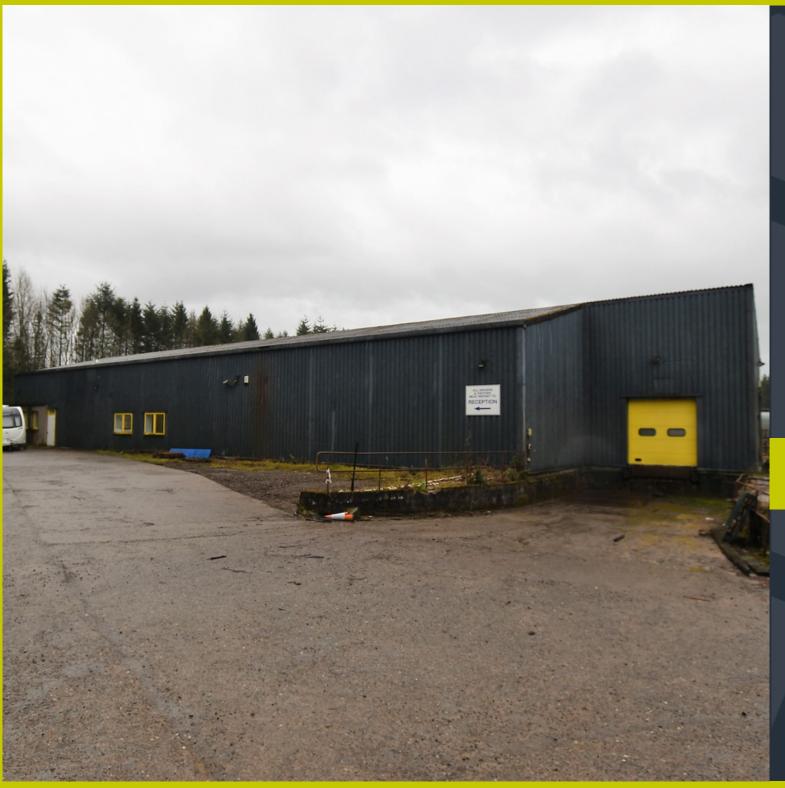

#### DESCRIPTION

The subjects comprise a detached industrial workshop providing two storey office accommodation and single storey workshop/warehouse. The building is of steel portal frame construction with profiled sheet walls and roof.

Internally the property provides a variety of offices, storage rooms and staff facilities over part of the ground and first floor level. To the rear of the property is a large workshop area benefiting from a large vehicular roller shutter door along with a second dock leveller roller shutter entrance.

The internal office space can be altered to provide a larger workshop space if required.

Exteranlly there is good levels of yard space and parking.