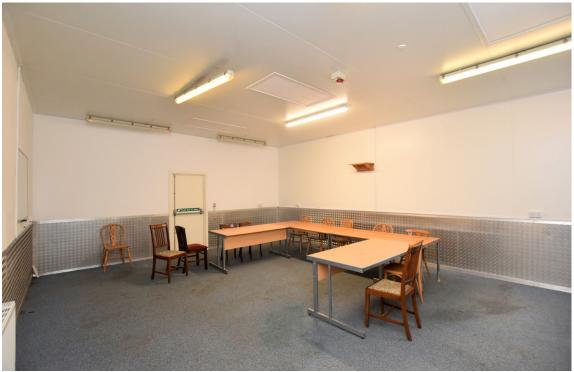

#### DESCRIPTION

The subjects comprise a detached industrial workshop providing two storey office accommodation and single storey workshop/warehouse. The building is of steel portal frame construction with profiled sheet walls and roof.

Internally the property provides a variety of offices, storage rooms and staff facilities over part of the ground and first floor level. To the rear of the property is a large workshop area benefiting from a large vehicular roller shutter door along with a second dock leveller roller shutter entrance.

The internal office space can be altered to provide a larger workshop space if required.

Exteranlly there is good levels of yard space and parking.