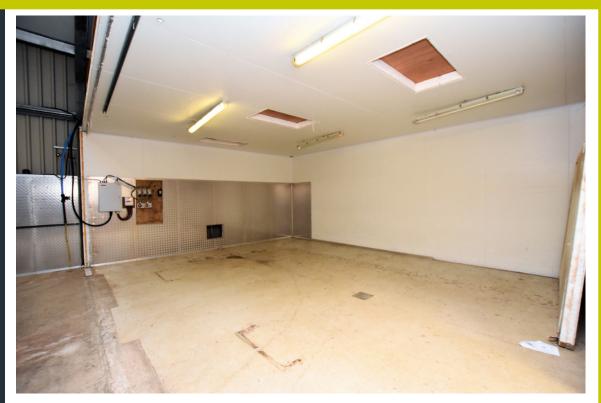

Internally the property provides a variety of offices, storage rooms and staff facilities over part of the ground and first floor level. To the rear of the property is a large workshop area benefiting from a large vehicular roller shutter door along with a second dock leveller roller shutter entrance.