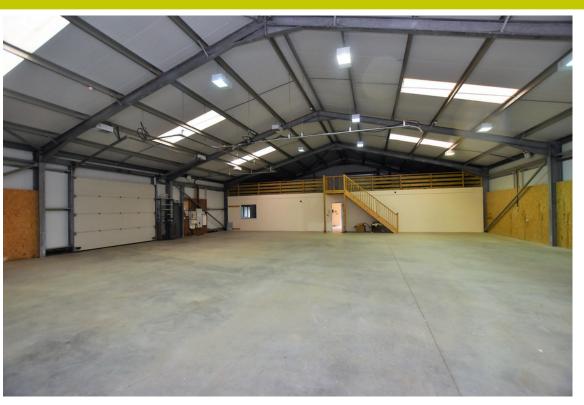

### DESCRIPTION

The subjects comprise a modern detached industrial unit with private secure yard area. The building is of steel portal frame construction with insulated profiled sheet walls and roof.

The property benefits from a large electric roller shutter door along with a separate pedestrian access door. Internally the property provides good sized open plan workshop, office, staff canteen and w.c. facilities.

### FLOOR AREAS

From sizes taken during our inspection we calculate the subject property, measured in accordance with the RICS Code of Measurement Practice (second edition, January 2018) to extend to the following approximate gross internal area (GIA):