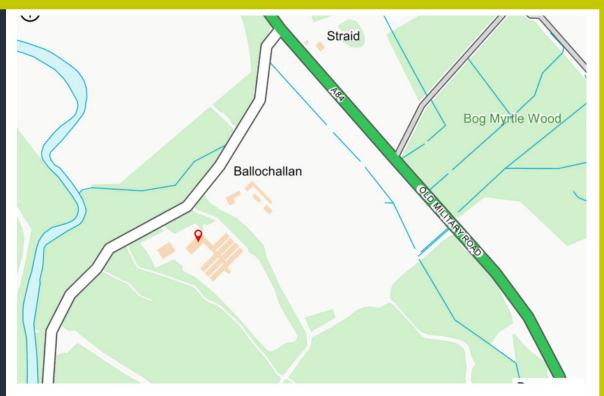

### LOCATION

Callander is a town in the council area of Stirling, situated on the River Teith. The town is a popular tourist stop on the way to and from the Highlands and serves as the eastern gateway to Loch Lomond and the Trossachs National Park.

Cambusmore Estate is located 1 mile southeast of Callander.

Ballachallan Workshop 2 can be accessed from the A84 carriageway which links to the motorway network at Stirling.