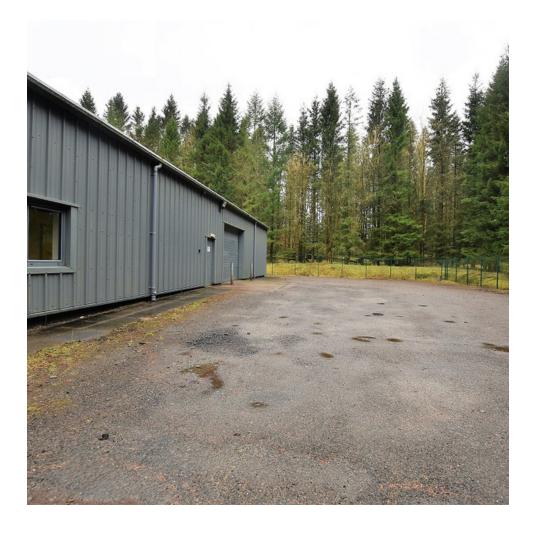

Cambusmore Estate is located 1 mile southeast of Callander.

Ballachallan Workshop 2 can be accessed from the A84 carriageway which links to the motorway network at Stirling.

### DESCRIPTION

The subjects comprise a modern detached industrial unit with private secure yard area. The building is of steel portal frame construction with insulated profiled sheet walls and roof.

The property benefits from a large electric roller shutter door along with a separate pedestrian access door. Internally the property provides good sized open plan workshop, office, staff canteen and w.c. facilities.