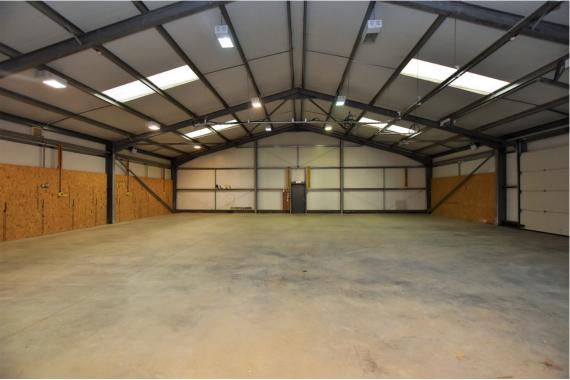

### DESCRIPTION

The subjects comprise a modern detached industrial unit with private secure yard area. The building is of steel portal frame construction with insulated profiled sheet walls and roof.

The property benefits from a large electric roller shutter door along with a separate pedestrian access door. Internally the property provides good sized open plan workshop, office, staff canteen and w.c. facilities.

### FLOOR AREAS

From sizes taken during our inspection we calculate the subject property, measured in accordance with the RICS Code of Measurement Practice (second edition, January 2018) to extend to the following approximate gross internal area (GIA):