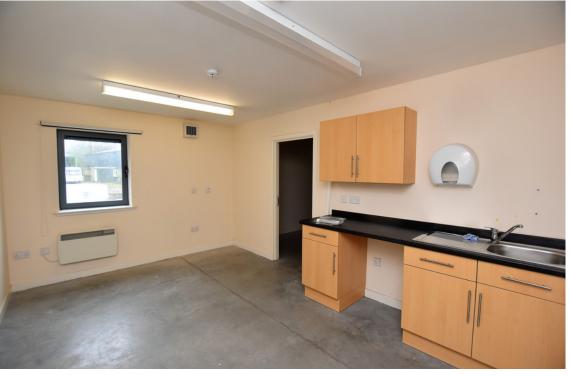

### DESCRIPTION

The subjects comprise a modern detached industrial unit with private secure yard area. The building is of steel portal frame construction with insulated profiled sheet walls and roof.

The property benefits from a large electric roller shutter door along with a separate pedestrian access door. Internally the property provides good sized open plan workshop, office, staff canteen and w.c. facilities.