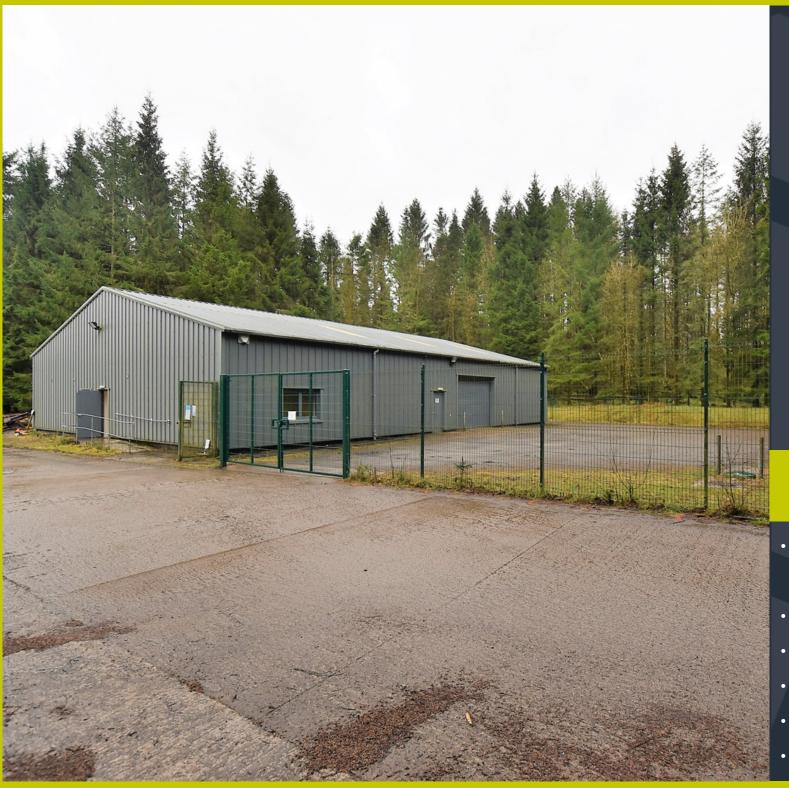

### DESCRIPTION

The subjects comprise a modern detached industrial unit with private secure yard area. The building is of steel portal frame construction with insulated profiled sheet walls and roof.

The property benefits from a large electric roller shutter door along with a separate pedestrian access door. Internally the property provides good sized open plan workshop, office, staff canteen and w.c. facilities.

# TO LET

- LARGE WORKSHOP WITH OFFICES
- LEASE FROM £26,500 PER ANNUM
- 4,844 FT<sup>2</sup> (450M<sup>2</sup>)
- ROLLER SHUTTER ACCESS
- PRIVATE PARKING
- LARGE SECURE YARD