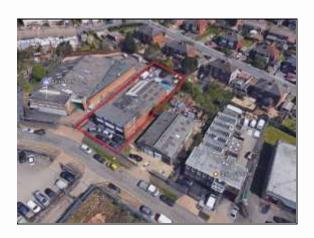

#### **LOCATION**

The property enjoys frontage onto Hales Road. Leeds City Centre is in close proximity and J.1 of the M621 is only a 5 minute drive away.

#### **DESCRIPTION**

The unit comprises a single storey, detached industrial unit with attractive two-storey office accommodation to the front elevation. There is a secure yard to the rear elevation.