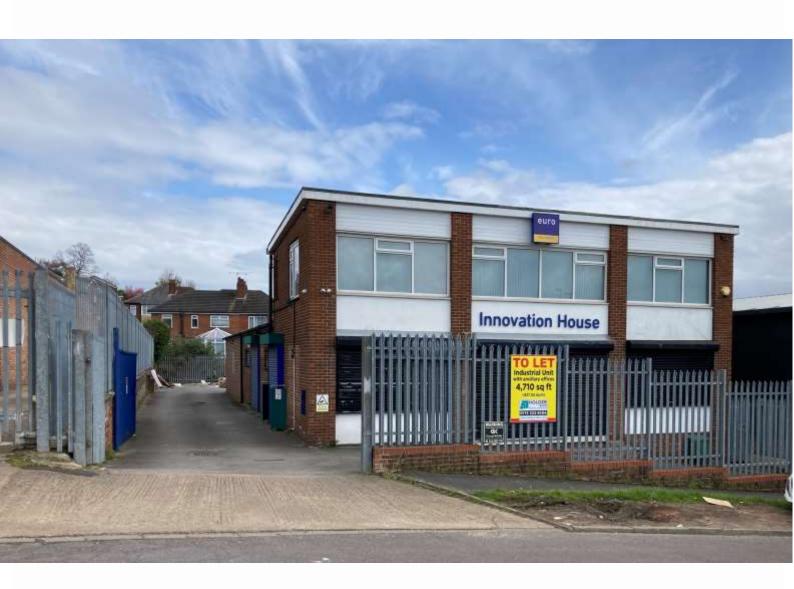

## Unit 11, Hales Road, Leeds, LS12 4PL

- 4,710 sq ft (437.52 sq m)
- Self-contained secure rear yard
- Attractive two-storey offices

#### **DESCRIPTION**

The unit comprises a single storey, detached industrial unit with attractive two-storey office accommodation to the front elevation. There is a secure yard to the rear elevation.