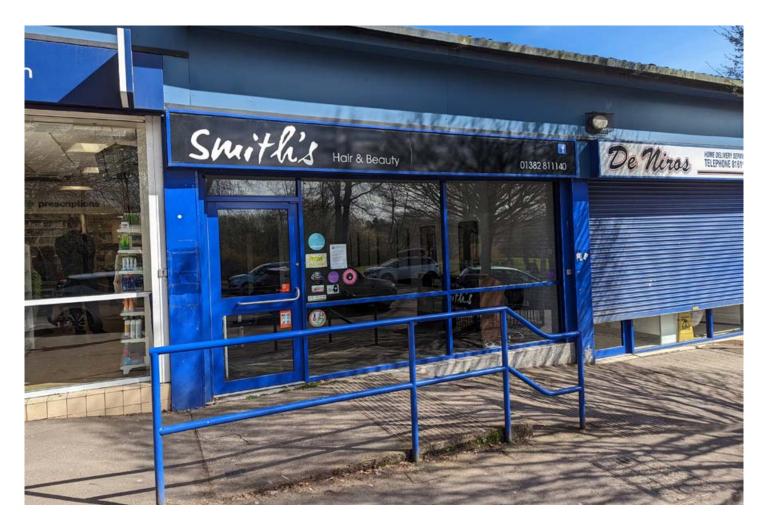

## 77 MACALPINE ROAD, DUNDEE DD3 8RE

- Prominent main road location
- Established neighbourhood shopping centre
- Flexible internal layout
- Excellent customer parking facilities
- Rear loading access
- Next to Boots Chemists, Baynes Bakers & Spar

#### DESCRIPTION

The property forms part of a single storey shopping parade which fronts onto MacAlpine Road, and which has to the rear, a substantial car parking and service yard area with additional car parking bays to the front and at the north end of the parade.