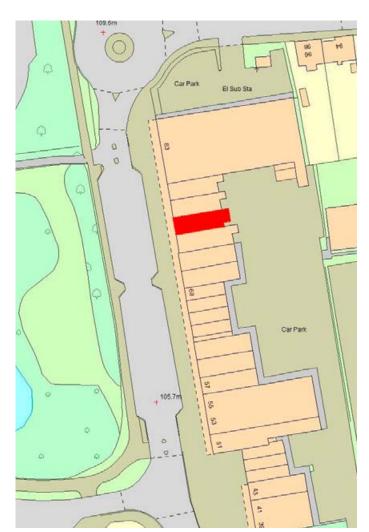

#### DESCRIPTION

The property forms part of a single storey shopping parade which fronts onto MacAlpine Road, and which has to the rear, a substantial car parking and service yard area with additional car parking bays to the front and at the north end of the parade.

#### FLOOR AREAS

We calculate the total net internal floor area to be as follows:

Net Internal Floor Area 78.6 sq m 846 sq.ft.