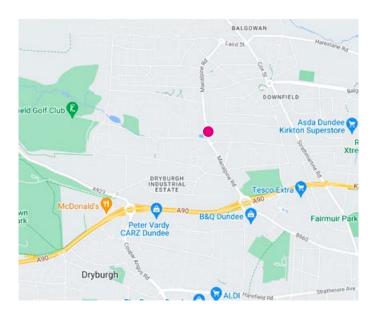

### LOCATION

The property is located in the Downfield area of Dundee, to the north of the City Centre and the Kingsway, opposite Ardler Village.

The property is situated on the east side of MacAlpine Road between the junctions with Camperdown and Americanmuir Roads amidst a large residential neighbourhood comprising both private and local authority housing.