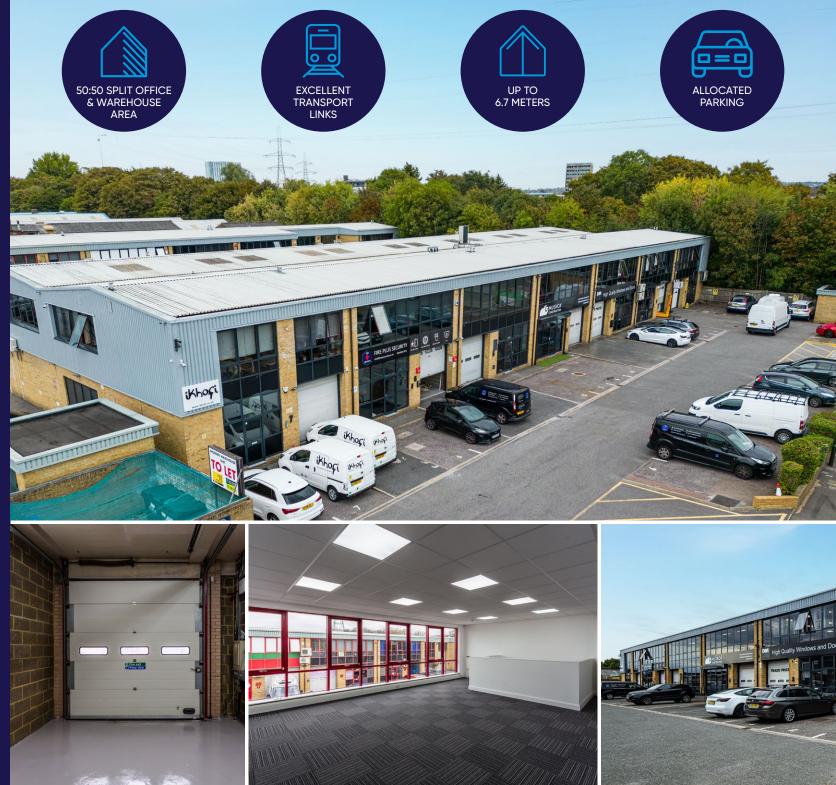

# WINDSOR PARK INDUSTRIAL ESTATE

NEWLY REFURBISHED INDUSTRIAL UNITS – TO LET 1,567 sq ft – 2,090 sq ft (146 sq m – 194 sq m)

50 Windsor Avenue London SW19 2TJ

## DESCRIPTION

The unit is built to a modern specification, comprising of ground floor warehouse space and high quality office accommodation to the first floor. Available for immediate occupation or further tenant fit out.

## **SPECIFICATION**

Excellent transport links

Attractive double glazed façades

Modern offices

1.1.1.1

including Cat II lighting and carpeting

Eaves height up to 6.7 meters (21 ft.)

Ground floor

warehouse/

production area