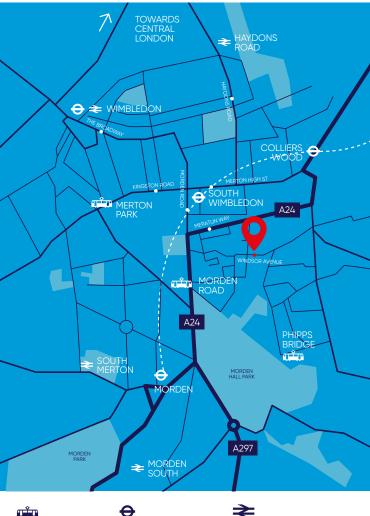

## LOCATION

Windsor Avenue is situated 1 mile to the South West of Wimbledon and 8 miles from Central London. The estate benefits from excellent road links to the A24, A297 and A3 leading to J10 of the M25. Northern line underground links via South Wimbledon and Colliers Wood are close by, and numerous bus routes service the immediate and wider areas

#### πŤΠ MORDEN ROAD

🏌 9 MINS WIMBLEDON

6 MINS MITCHAM JUNCTION 8 MINS

**EAST CROYDON** 27 MINS

STOCKWELL 14 MINS **ELEPHANT & CASTLE** 22 MINS

🏌 13 MINS

SOUTH WIMBLEDON WIMBLEDON 🏌 16 MINS WATERLOO 17 MINS WOKING 32 MINS **KINGS CROSS/ST PANCRAS** 41 MINS