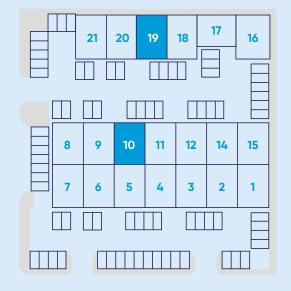

| UNIT | SQ FT | SQ M | CAR PARKING<br>SPACES |
|------|-------|------|-----------------------|
| 10   | 1,567 | 146  | 2                     |
| 19   | 2,090 | 194  | 2                     |

0 0