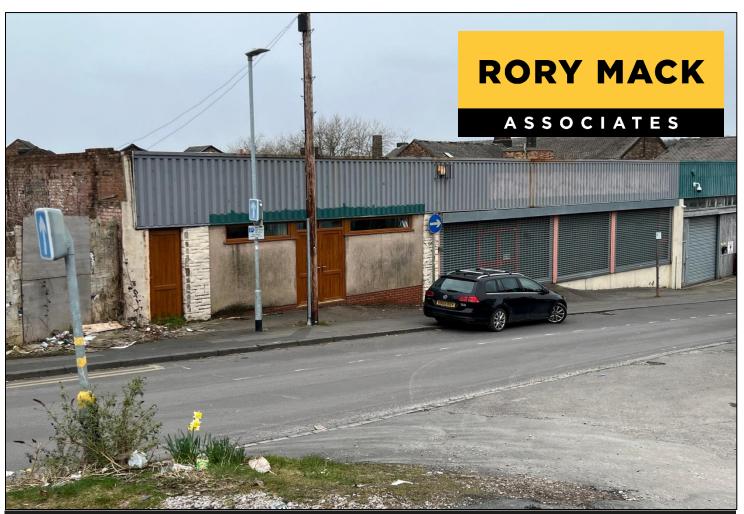

# 4 BRIDGEWOOD STREET, LONGTON, STOKE-ON-TRENT ST3 1HW

FOR SALE £265,000

- Large showroom with offices on edge of town centre location
- Includes carpark for circa 15 vehicles with main road frontage
- NIA: 4,791 sq ft
- Would suit a trade counter/office/light industrial/retail use
- EPC TBC

#### **GENERAL DESCRIPTION**

A brick and block construction property located on Bridgewood Street off Uttoxeter Road. The property has a glazed showroom frontage with externally mounted security shutters together with separate entrance to the office accommodation. Due to the mix of office and showroom/storage space the building lends itself to a number of different uses such as light manufacturing, trade counter, retail sales or supermarket and is sold together with its own carpark capable of accommodating circa 15 cars with excellent advertising possibilities on the main road. The property briefly comprises an entrance lobby, large open plan office, two smaller offices and a server room, ladies and gents toilets, two further offices to the rear and a kitchen, with the 2,750 sq ft showroom adjoining. 1 hour parking is available directly in front of the building and Longton town centre and Longton Exchange Shopping centre are a short 2 minute walk away.

#### **LOCATION**

The building has extensive frontage to Bridgewood Street whilst the carpark has frontage to Uttoxeter Road, which runs from Longton town centre to the A50. Longton is easily accessible from the M6, A500 and A50.