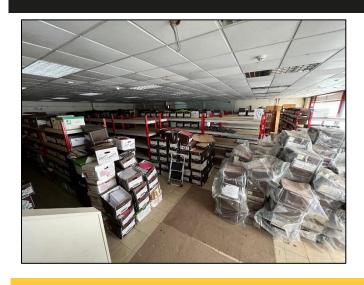

#### **GENERAL DESCRIPTION**

A brick and block construction property located on Bridgewood Street off Uttoxeter Road. The property has a glazed showroom frontage with externally mounted security shutters together with separate entrance to the office accommodation. Due to the mix of office and showroom/storage space the building lends itself to a number of different uses such as light manufacturing, trade counter, retail sales or supermarket and is sold together with its own carpark capable of accommodating circa 15 cars with excellent advertising possibilities on the main road. The property briefly comprises an entrance lobby, large open plan office, two smaller offices and a server room, ladies and gents toilets, two further offices to the rear and a kitchen, with the 2,750 sq ft showroom adjoining. 1 hour parking is available directly in front of the building and Longton town centre and Longton Exchange Shopping centre are a short 2 minute walk away.

#### **ACCOMMODATION**

There are two principle parts comprising the large showroom and office plus the section of land for car parking directly in front.

All accommodation is on the ground floor.

 General office
 980 sq ft

 4 x offices
 861 sq ft

 Server room
 56 sq ft

 2 x WC
 -- 

 Showroom
 2,768 sq ft

 Store
 126 sq ft

Total GIA: 4,791 sq ft

Car park on Uttoxeter Road approximately 0.1 acres

EPC