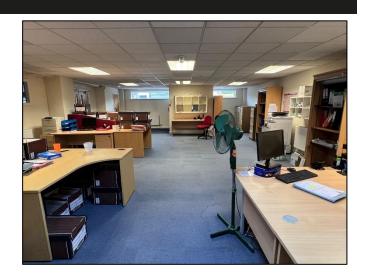

#### **GENERAL DESCRIPTION**

A brick and block construction property located on Bridgewood Street off Uttoxeter Road. The property has a glazed showroom frontage with externally mounted security shutters together with separate entrance to the office accommodation. Due to the mix of office and showroom/storage space the building lends itself to a number of different uses such as light manufacturing, trade counter, retail sales or supermarket and is sold together with its own carpark capable of accommodating circa 15 cars with excellent advertising possibilities on the main road. The property briefly comprises an entrance lobby, large open plan office, two smaller offices and a server room, ladies and gents toilets, two further offices to the rear and a kitchen, with the 2,750 sq ft showroom adjoining. 1 hour parking is available directly in front of the building and Longton town centre and Longton Exchange Shopping centre are a short 2 minute walk away.

#### **ACCOMMODATION**

There are two principle parts comprising the large showroom and office plus the section of land for car parking directly in front.

All accommodation is on the ground floor.

 General office
 980 sq ft