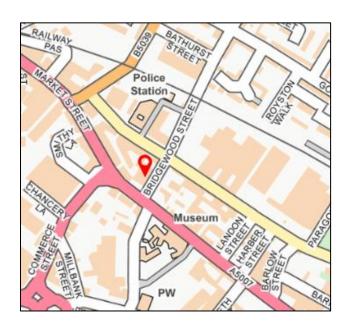

#### **GENERAL DESCRIPTION**

A brick and block construction property located on Bridgewood Street off Uttoxeter Road. The property has a glazed showroom frontage with externally mounted security shutters together with separate entrance to the office accommodation. Due to the mix of office and showroom/storage space the building lends itself to a number of different uses such as light manufacturing, trade counter, retail sales or supermarket and is sold together with its own carpark capable of accommodating circa 15 cars with excellent advertising possibilities on the main road. The property briefly comprises an entrance lobby, large open plan office, two smaller offices and a server room, ladies and gents toilets, two further offices to the rear and a kitchen, with the 2,750 sq ft showroom adjoining. 1 hour parking is available directly in front of the building and Longton town centre and Longton Exchange Shopping centre are a short 2 minute walk away.

#### **LOCATION**

The building has extensive frontage to Bridgewood Street whilst the carpark has frontage to Uttoxeter Road, which runs from Longton town centre to the A50. Longton is easily accessible from the M6, A500 and A50.