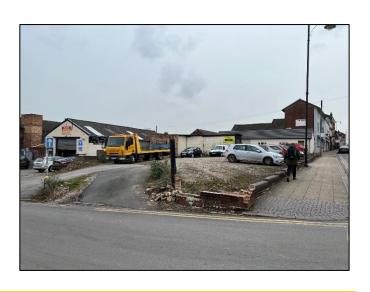

# 4 BRIDGEWOOD STREET, LONGTON, STOKE-ON-TRENT ST3 1HW

FOR SALE £265,000

- Large showroom with offices on edge of town centre location
- Includes carpark for circa 15 vehicles with main road frontage
- NIA: 4,791 sq ft
- Would suit a trade counter/office/light industrial/retail use
- EPC TBC

#### **GENERAL DESCRIPTION**

A brick and block construction property located on Bridgewood Street off Uttoxeter Road. The property has a glazed showroom frontage with externally mounted security shutters together with separate entrance to the office accommodation. Due to the mix of office and showroom/storage space the building lends itself to a number of different uses such as light manufacturing, trade counter, retail sales or supermarket and is sold together with its own carpark capable of accommodating circa 15 cars with excellent advertising possibilities on the main road. The property briefly comprises an entrance lobby, large open plan office, two smaller offices and a server room, ladies and gents toilets, two further offices to the rear and a kitchen, with the 2,750 sq ft showroom adjoining. 1 hour parking is available directly in front of the building and Longton town centre and Longton Exchange Shopping centre are a short 2 minute walk away.

#### **LOCATION**

The building has extensive frontage to Bridgewood Street whilst the carpark has frontage to Uttoxeter Road, which runs from Longton town centre to the A50. Longton is easily accessible from the M6, A500 and A50.

 4 x offices
 861 sq ft

 Server room
 56 sq ft

 2 x WC
 -- 

 Showroom
 2,768 sq ft

 Store
 126 sq ft

Total GIA: 4,791 sq ft

Car park on Uttoxeter Road approximately 0.1 acres

EPC