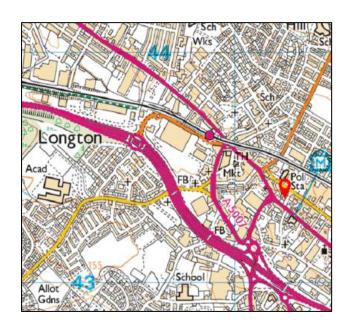

#### **LOCATION**

The building has extensive frontage to Bridgewood Street whilst the carpark has frontage to Uttoxeter Road, which runs from Longton town centre to the A50. Longton is easily accessible from the M6, A500 and A50.