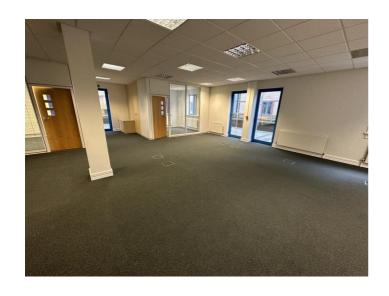

## Description

Modern offices close to the canal marina comprising large open plan office and 2 no. private offices. The suite benefits from raised access flooring, suspended ceilings with concealed lighting and aluminium framed double glazed windows. There are sperate male and female toilets and a kitchenette.

## Accommodation

Total Approx. NIA

1,259 sq ft