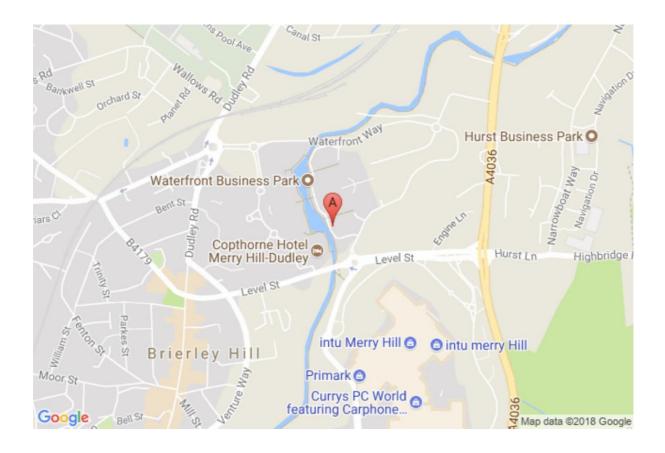

## Location

The premises is located within the Waterfront Office Development. The Merry Hill Shopping Centre is situated close by. The Waterfront comprises a modern, landscaped office development. Leisure and restaurant facilities are located within walking distance.

The motorway network is accessible via Junctions 2 & 3 of the M5 at Oldbury and Quinton respectively (5 miles approx).