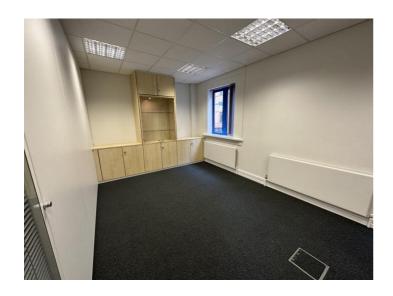

## Description

Modern offices close to the canal marina comprising large open plan office and 2 no. private offices. The suite benefits from raised access flooring, suspended ceilings with concealed lighting and aluminium framed double glazed windows. There are sperate male and female toilets and a kitchenette.