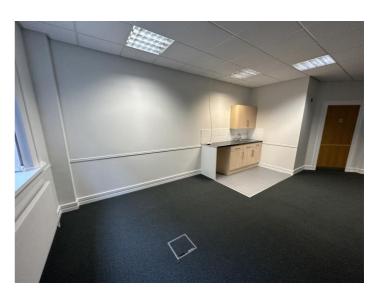

## Description

Modern offices close to the canal marina comprising large open plan office and 2 no. private offices. The suite benefits from raised access flooring, suspended ceilings with concealed lighting and aluminium framed double glazed windows. There are sperate male and female toilets and a kitchenette.