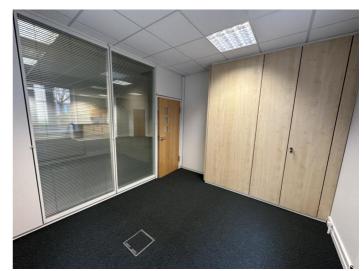

## Description

Modern offices close to the canal marina comprising large open plan office and 2 no. private offices. The suite benefits from raised access flooring, suspended ceilings with concealed lighting and aluminium framed double glazed windows. There are sperate male and female toilets and a kitchenette.