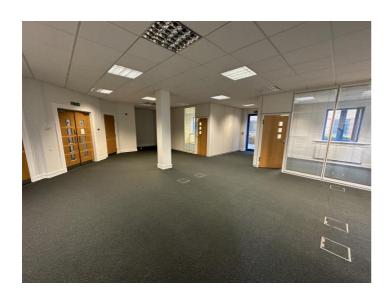

## Description

Modern offices close to the canal marina comprising large open plan office and 2 no. private offices. The suite benefits from raised access flooring, suspended ceilings with concealed lighting and aluminium framed double glazed windows. There are sperate male and female toilets and a kitchenette.