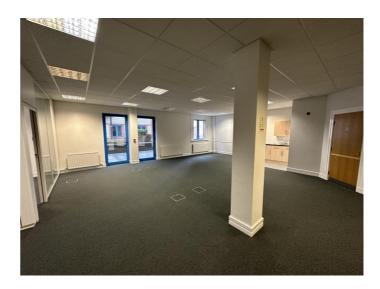

## Description

Modern offices close to the canal marina comprising large open plan office and 2 no. private offices. The suite benefits from raised access flooring, suspended ceilings with concealed lighting and aluminium framed double glazed windows. There are sperate male and female toilets and a kitchenette.

## Accommodation

Total Approx. NIA

1,259 sq ft