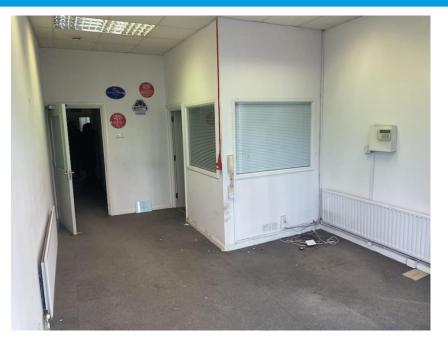

#### Location:

Situated within the highly sought after location known as The Broadway, Woodford Green, adjacent to **Belgique**, **Costa Coffee**, opposite **Sainsburys Local** and close to other multiple traders such as **Cook**, **The Co-op** and other well-known retailers.

Woodford Underground station is a virtually opposite the property with direct routes into London via Central line tube.

Description: Ground floor lock up shop with approximate net areas below: -

| Frontage            | 4.2 m    | 13.8ft        |
|---------------------|----------|---------------|
| Front Area          | 28.34 m2 | 305.04 sq. ft |
| Middle office       | 17.47 m2 | 188.05 sq. ft |
| Corridor            | 5.93 m2  | 63.83 sq. ft  |
| Rear office         | 6.28 m2  | 67.60 sq. ft  |
| WC                  | 2.56 m2  | 27.56 sq. ft  |
| Kitchen Area        | 2.27 m2  | 24.43 sq. ft  |
| Corridor            | 5.23 m2  | 56.3 sq. ft   |
| Gross Internal Area | 68.08 m2 | 732.81 sq. ft |