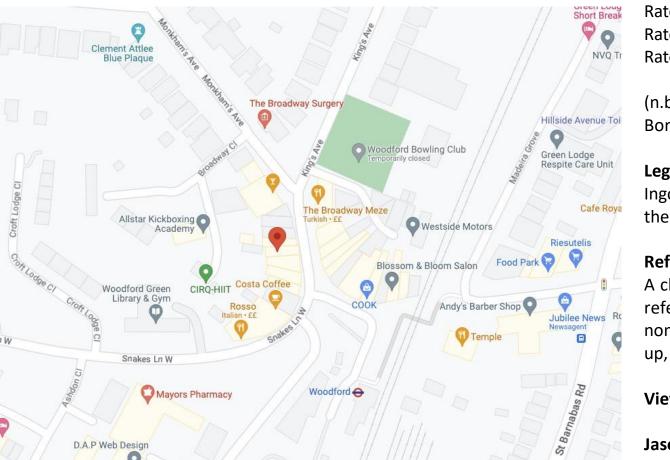

10 The Broadway, Woodford Green, Essex IG8 OHL

#### Location:

Situated within the highly sought after location known as The Broadway, Woodford Green, adjacent to **Belgique**, **Costa Coffee**, opposite **Sainsburys Local** and close to other multiple traders such as **Cook**, **The Co-op** and other well-known retailers.

Woodford Underground station is a virtually opposite the property with direct routes into London via Central line tube.

Description: Ground floor lock up shop with approximate net areas below: -

| Frontage            | 4.2 m    | 13.8ft        |
|---------------------|----------|---------------|
| Front Area          | 28.34 m2 | 305.04 sq. ft |
| Middle office       | 17.47 m2 | 188.05 sq. ft |
| Corridor            | 5.93 m2  | 63.83 sq. ft  |
| Rear office         | 6.28 m2  | 67.60 sq. ft  |
| WC                  | 2.56 m2  | 27.56 sq. ft  |
| Kitchen Area        | 2.27 m2  | 24.43 sq. ft  |
| Corridor            | 5.23 m2  | 56.3 sq. ft   |
| Gross Internal Area | 68.08 m2 | 732.81 sq. ft |