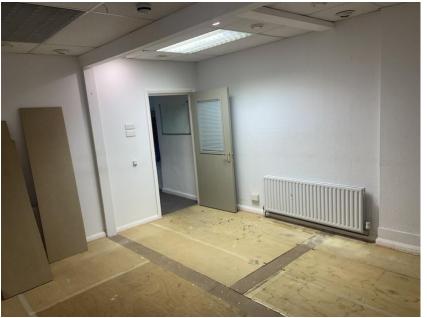

Woodford Underground station is a virtually opposite the property with direct routes into London via Central line tube.

Description: Ground floor lock up shop with approximate net areas below: -

| Frontage            | 4.2 m    | 13.8ft        |
|---------------------|----------|---------------|
| Front Area          | 28.34 m2 | 305.04 sq. ft |
| Middle office       | 17.47 m2 | 188.05 sq. ft |
| Corridor            | 5.93 m2  | 63.83 sq. ft  |
| Rear office         | 6.28 m2  | 67.60 sq. ft  |
| WC                  | 2.56 m2  | 27.56 sq. ft  |
| Kitchen Area        | 2.27 m2  | 24.43 sq. ft  |
| Corridor            | 5.23 m2  | 56.3 sq. ft   |
| Gross Internal Area | 68.08 m2 | 732.81 sq. ft |