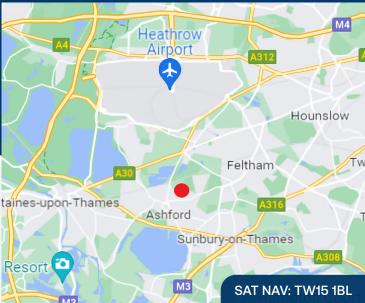

# **LOCATION**

Mereside Park is located on Shield Road within an established industrial area in Ashford / Bedfont and accessed via Challenge Road and the B377 Feltham Road. The location provides easy access to the M25 (J13), the M3 (J1), the M4 (J3&4), Central London and Heathrow Airport. Ashford Station is 1.5 miles away providing regular services to and from London Waterloo.