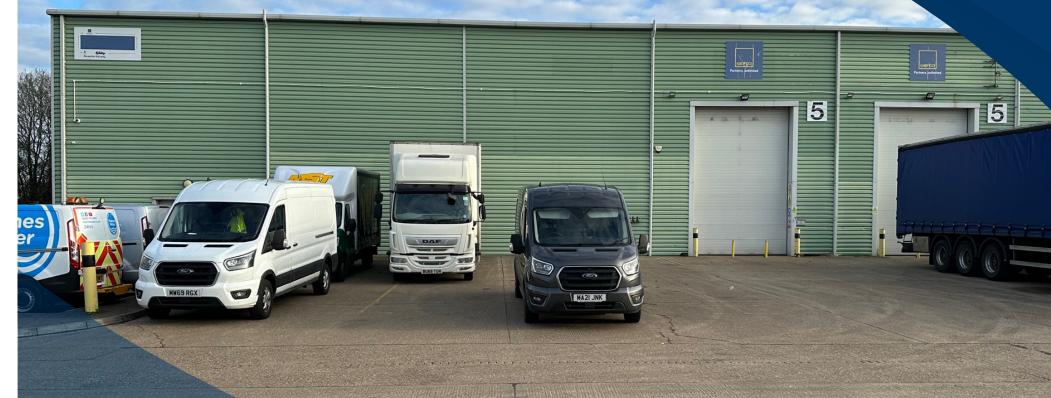

### DESCRIPTION

This modern end of terrace unit is of steel frame construction with block and metal clad elevations to a pitched roof and concrete floor. The warehouse provides great storage space with an eaves height of 9.2m rising to 10m at the ridge and is accessed from the yard via 2 electric level loading doors. Ground and first floor offices comprise suspended ceilings with recessed lighting, perimeter / underfloor trunking, carpeting, gas central heating and separate wc's.

### **AMENITIES**

- 9.2m eaves rising to 10m
- · Warehouse lighting
- 20m yard depth (approx)
- 2 electric loading doors
- Lorry parking
- 21 car parking spaces