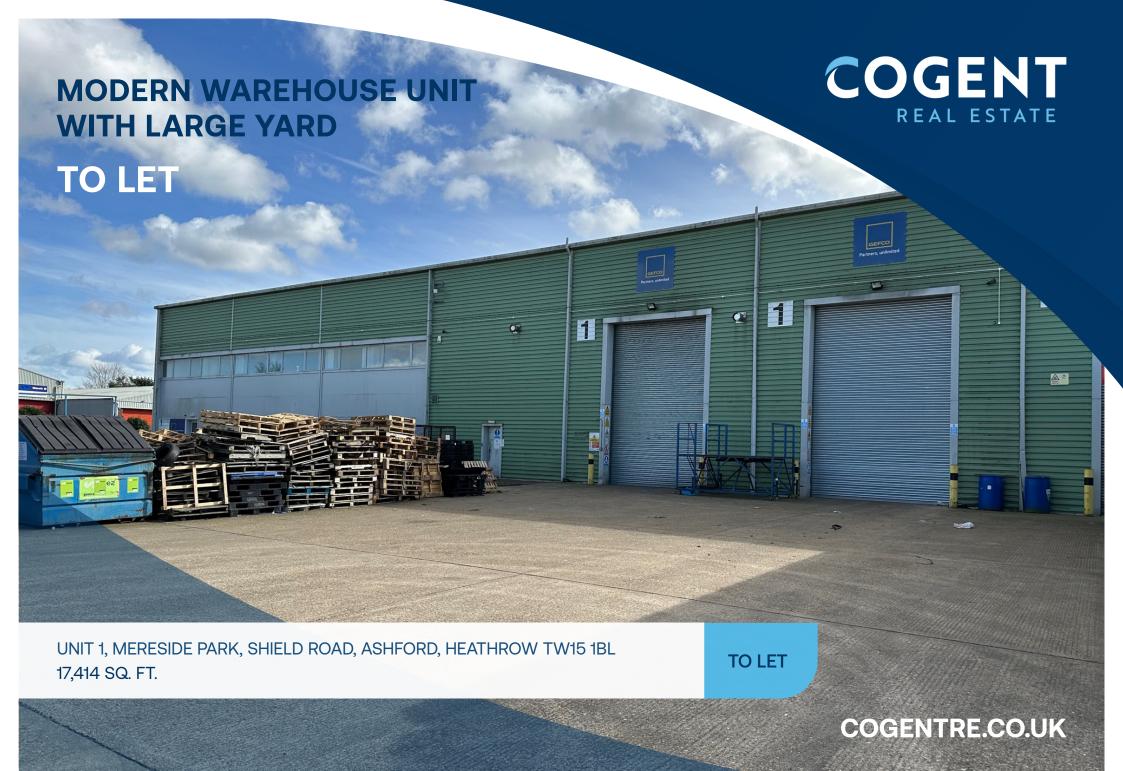

### **DESCRIPTION**

This modern end of terrace unit is of steel frame construction with block and metal clad elevations to a pitched roof and concrete floor. The warehouse provides great storage space with an eaves height of 9.2m rising to 10m at the ridge and is accessed from the yard via 2 electric level loading doors. Ground and first floor offices comprise suspended ceilings with recessed lighting, perimeter / underfloor trunking, carpeting, gas central heating and separate wc's.

## **AMENITIES**

- 9.2m eaves rising to 10m
- · Warehouse lighting
- 20m yard depth (approx)
- 2 electric loading doors
- 20 car parking spaces