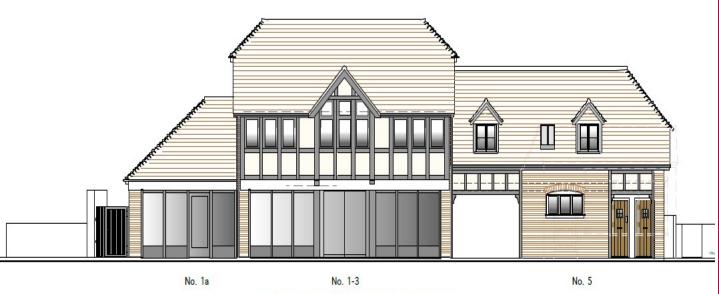

## RETAIL AND OFFICE CLASS E PREMISES CURRENTLY UNDER CONSTRUCTION AVAILABLE To Let

At 1-5 London Road Liphook, Hants GU30 7AP.

South East Elevation to London Road

Up to 1,054sqft (98sqm) of Ground Floor Retail Class E Up to 678sqft (63sqm) of First Floor Office Class E Space.

**DESCRIPTION:** Building is starting on this rare project to provide a mixed use new building offering retail, offices and residential accommodation. The retail and office space is a class E use and is therefore suitable for many uses in that new class, including medical, office, educational, leisure, plus of course retail, restaurant (not takeaway) and conventional offices.