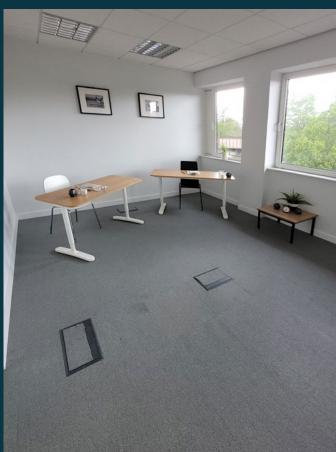

#### **DESCRIPTION**

Cheadle Place is an attractively presented purpose-built office premises, which offers high quality flexible office workspace for small and medium sized businesses.

Each office room benefits from air conditioning, raised access flooring, acoustic tiled suspended ceiling incorporating CAT II fluorescent lighting units, and outward facing windows.

The site itself is fitted to a high standard and offers an attractive and comfortable entrance lobby area, fully equipped communal kitchen and dining facilities to most floors, W/C facilities and passenger lifts. Externally there is a generous gated car parking provision to the rear, which all tenants have the benefit of.

#### **ACCOMMODATION**

Office space is available from 110 Sq. Ft. up to 3,500 Sq. Ft. and the premises has scope to grow with your business, adding space as and when required.

Rents start from £320 per month + VAT.