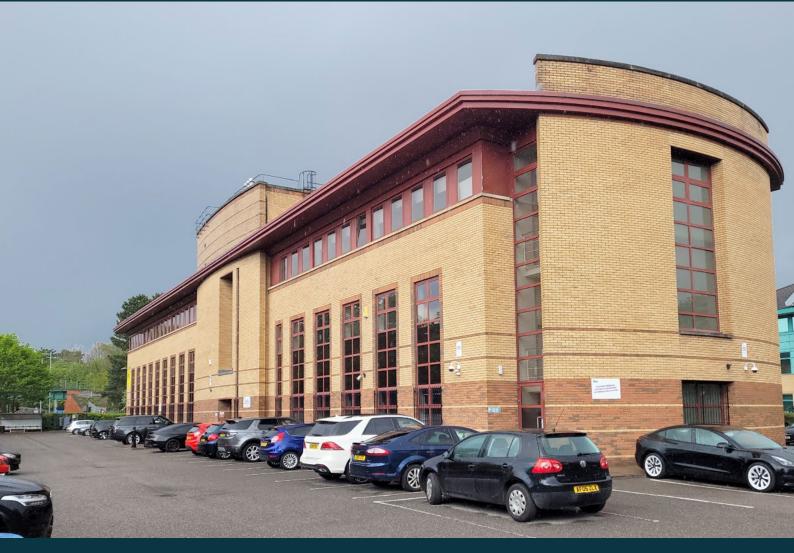

# TO LET HIGH QUALITY OFFICE WORKSPACE

Cheadle Place Business Centre, Stockport Road, Cheadle, SK8 2JX
Suites available from 10.2 Sq. M. (110 Sq. Ft.) to 325.2 Sq. M. (3,500 Sq. Ft.)
Rents starting from £320 p.c.m

#### **LOCATION**

Bizspace's Cheadle Place is located immediately off Roscoe's Roundabout and Junction 2 of the M60 Motorway, with direct access to the M56 motorway. Cheadle town centre is within a 10-minute walk of Cheadle Place, where a plethora of pubs, restaurants, shops, banks and health and fitness clubs can be found.

#### **DESCRIPTION**

Cheadle Place is an attractively presented purpose-built office premises, which offers high quality flexible office workspace for small and medium sized businesses.

Each office room benefits from air conditioning, raised access flooring, acoustic tiled suspended ceiling incorporating CAT II fluorescent lighting units, and outward facing windows.