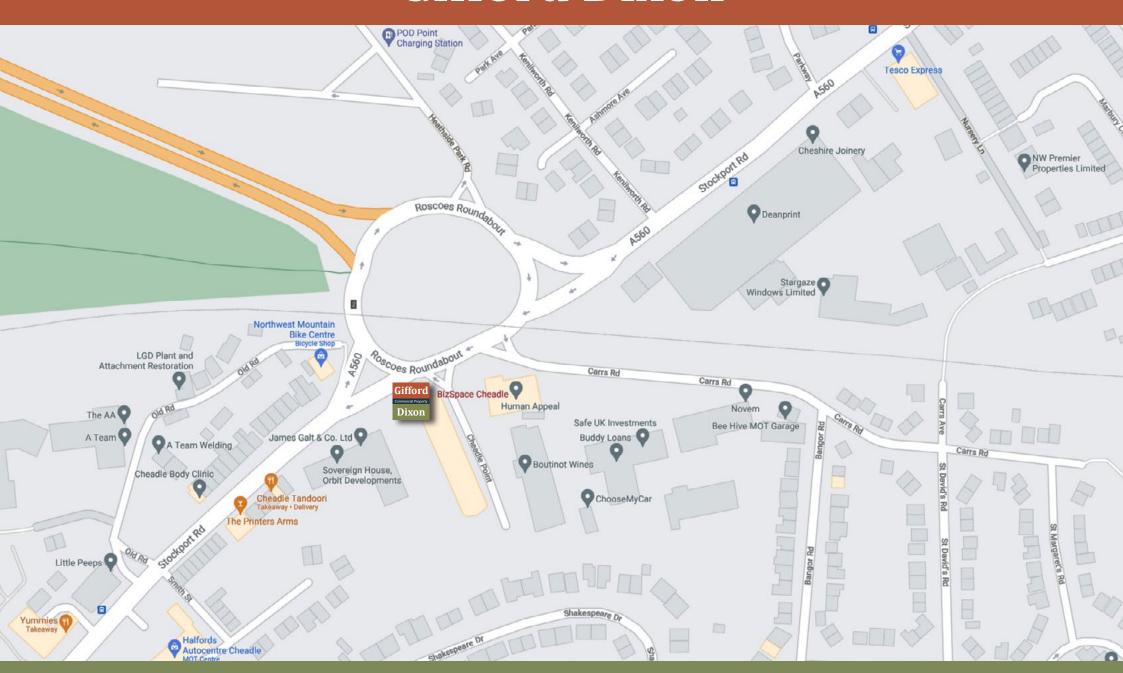

#### **LOCATION**

Bizspace's Cheadle Place is located immediately off Roscoe's Roundabout and Junction 2 of the M60 Motorway, with direct access to the M56 motorway. Cheadle town centre is within a 10-minute walk of Cheadle Place, where a plethora of pubs, restaurants, shops, banks and health and fitness clubs can be found.

Stockport Town Centre is situated less than 3 miles to the East, while Manchester City Centre is 9 miles North of Cheadle Place, and Manchester Airport is less than a 10-minute drive South West via the M56 Motorway.