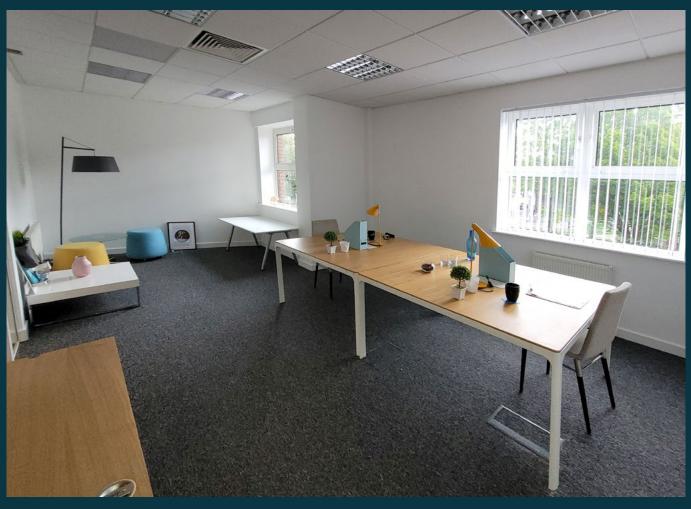

#### **DESCRIPTION**

Cheadle Place is an attractively presented purpose-built office premises, which offers high quality flexible office workspace for small and medium sized businesses.

Each office room benefits from air conditioning, raised access flooring, acoustic tiled suspended ceiling incorporating CAT II fluorescent lighting units, and outward facing windows.

The site itself is fitted to a high standard and offers an attractive and comfortable entrance lobby area, fully equipped communal kitchen and dining facilities to most floors, W/C facilities and passenger lifts. Externally there is a generous gated car parking provision to the rear, which all tenants have the benefit of.

#### **ACCOMMODATION**

Office space is available from 110 Sq. Ft. up to 3,500 Sq. Ft. and the premises has scope to grow with your business, adding space as and when required.

Rents start from £320 per month + VAT.