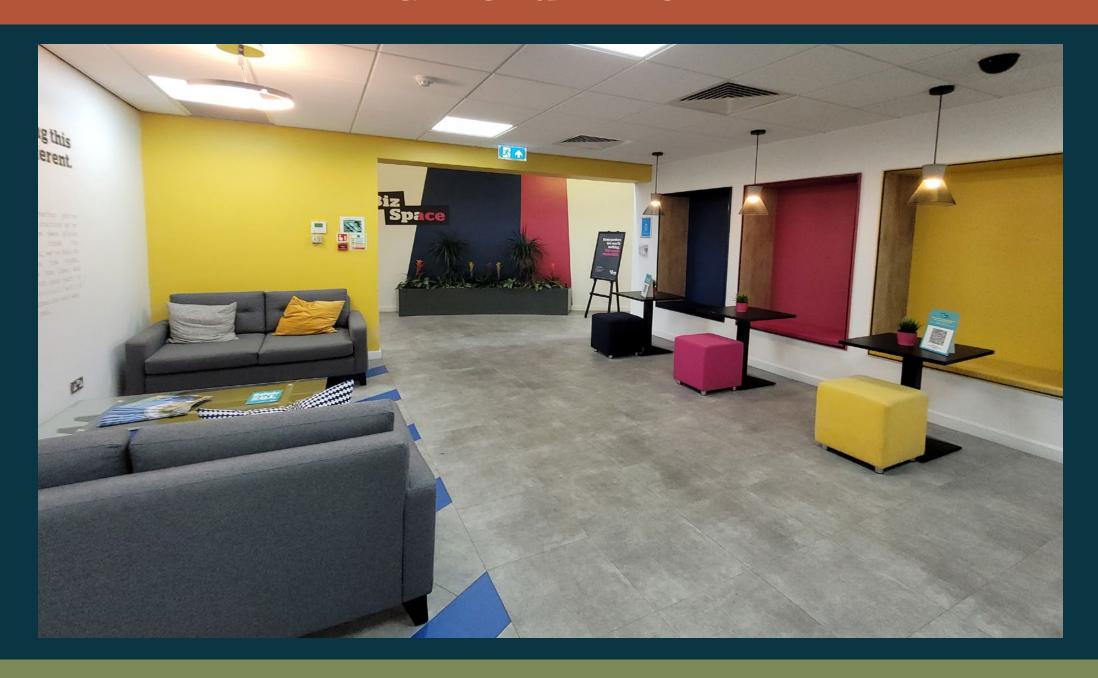

#### **DESCRIPTION**

Cheadle Place is an attractively presented purpose-built office premises, which offers high quality flexible office workspace for small and medium sized businesses.

Each office room benefits from air conditioning, raised access flooring, acoustic tiled suspended ceiling incorporating CAT II fluorescent lighting units, and outward facing windows.

The site itself is fitted to a high standard and offers an attractive and comfortable entrance lobby area, fully equipped communal kitchen and dining facilities to most floors, W/C facilities and passenger lifts. Externally there is a generous gated car parking provision to the rear, which all tenants have the benefit of.