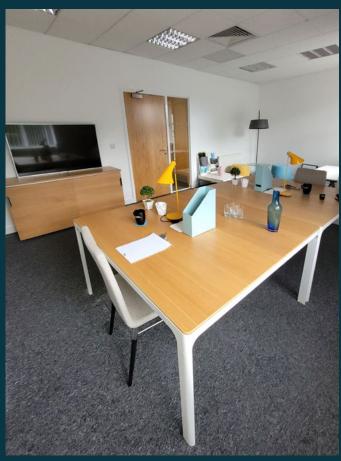

#### **DESCRIPTION**

Cheadle Place is an attractively presented purpose-built office premises, which offers high quality flexible office workspace for small and medium sized businesses.

Each office room benefits from air conditioning, raised access flooring, acoustic tiled suspended ceiling incorporating CAT II fluorescent lighting units, and outward facing windows.

The site itself is fitted to a high standard and offers an attractive and comfortable entrance lobby area, fully equipped communal kitchen and dining facilities to most floors, W/C facilities and passenger lifts. Externally there is a generous gated car parking provision to the rear, which all tenants have the benefit of.

#### **ACCOMMODATION**

Office space is available from 110 Sq. Ft. up to 3,500 Sq. Ft. and the premises has scope to grow with your business, adding space as and when required.

Rents start from £320 per month + VAT.