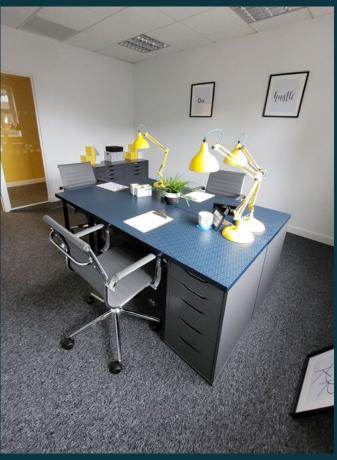

#### **DESCRIPTION**

Cheadle Place is an attractively presented purpose-built office premises, which offers high quality flexible office workspace for small and medium sized businesses.

Each office room benefits from air conditioning, raised access flooring, acoustic tiled suspended ceiling incorporating CAT II fluorescent lighting units, and outward facing windows.

The site itself is fitted to a high standard and offers an attractive and comfortable entrance lobby area, fully equipped communal kitchen and dining facilities to most floors, W/C facilities and passenger lifts. Externally there is a generous gated car parking provision to the rear, which all tenants have the benefit of.

#### **ACCOMMODATION**

Office space is available from 110 Sq. Ft. up to 3,500 Sq. Ft. and the premises has scope to grow with your business, adding space as and when required.

Rents start from £320 per month + VAT.