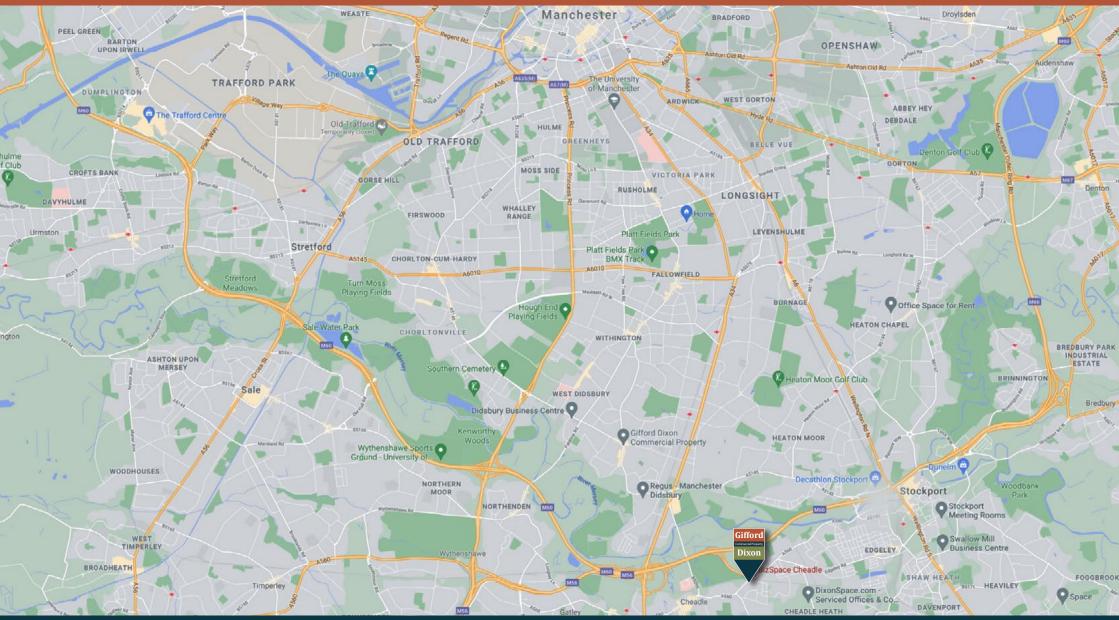

#### **LOCATION**

Bizspace's Cheadle Place is located immediately off Roscoe's Roundabout and Junction 2 of the M60 Motorway, with direct access to the M56 motorway. Cheadle town centre is within a 10-minute walk of Cheadle Place, where a plethora of pubs, restaurants, shops, banks and health and fitness clubs can be found.

Stockport Town Centre is situated less than 3 miles to the East, while Manchester City Centre is 9 miles North of Cheadle Place, and Manchester Airport is less than a 10-minute drive South West via the M56 Motorway.

Stockport railway station is located 2 miles to the East and offers a regular commuter route along the West Coast Main Line to London Euston.