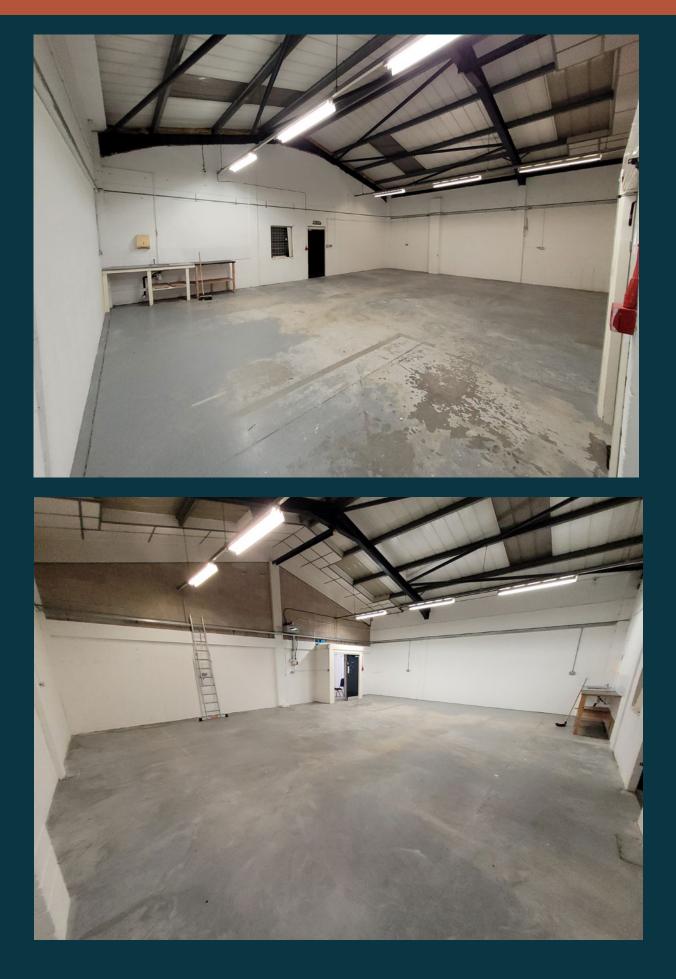

#### ACCOMMODATION

Office space is currently available with suites from 121 Sq. Ft. and Industrial units up to 1,994 Sq. Ft. and the premises has scope to grow with your business, adding space as and when required.

Rents start from £360 per month + VAT.

The current available listings and prices can be found below:

| Available now                 | Туре       | Comments                                                                | (Sq F) | Rent   | Heating   | Inc VAT | Deposit | Total  |
|-------------------------------|------------|-------------------------------------------------------------------------|--------|--------|-----------|---------|---------|--------|
| Building 2E                   | Office     | Ground floor office with fair carpet, painted and new UPVC windows      | 220    | £655   | Included  | £785    | £1,571  | £2,356 |
| Building 1 Suite 1B office A  | Office     | 1st floor office with good carpet and LED lighting                      | 286    | £708   | Included  | £849    | £1,699  | £2,548 |
| Building Suite 3A office 3    | Office     | 3rd floor office with good carpet and LED lighting                      | 152    | £453   | Included  | £544    | £1,087  | £1,631 |
| Building Suite 3A office 8    | Office     | 4th floor office with good carpet and LED lighting                      | 144    | £450   | Included  | £540    | £1,080  | £1,620 |
| Building 9B                   | Shop       | Ground floor shop front                                                 | 455    | £802   | Recharged | £962    | £1,925  | £2,887 |
| Building Suite 4A office 3    | Office     | 4th floor office with good carpet                                       | 147    | £438   | Included  | £526    | £1,051  | £1,577 |
| Building 1 Suite 1B office C  | Office     | 1st floor large office                                                  | 323    | £780   | Included  | £936    | £1,872  | £2,808 |
| Building 1 - GL               | Office     | Ground floor office                                                     | 121    | £360   | Included  | £432    | £864    | £1,296 |
| Building 10G                  | Industrial | Small ground floor unit with double door access                         | 1050   | £1,843 | Recharged | £2,211  | £4,423  | £6,634 |
| Building 2 - J                | Office     | Ground floor office with good carpet, blinds and window                 | 261    | £646   | Included  | £775    | £1,550  | £2,326 |
| Building 1 Suite 1A office 10 | Office     | 1st floor office with internal store/ office                            | 244    | £667   | Included  | £800    | £1,601  | £2,401 |
| Available soon                |            |                                                                         |        |        |           |         |         |        |
| Unit 20                       | Studio     | Ground floor office/ studio space Available November 2022               | 1115   | £1,506 | Direct    | £1,807  | £3,614  | £5,422 |
| Unit 25                       | Studio     | Ground floor office/ studio space Available December 2022               | 1115   | £1,506 | Direct    | £1,807  | £3,614  | £5,422 |
| Building 1 Suite 4A office 4  | Office     | 4th floor office with good carpets and windows Available December 2022  | 209    | £653   | Included  | £784    | £1,567  | £2,351 |
| Building 12 E                 | Industrial | Large ground floor unit with double door access Available December 2022 | 1994   | £1,675 | Recharged | £2,010  | £4,020  | £6,030 |