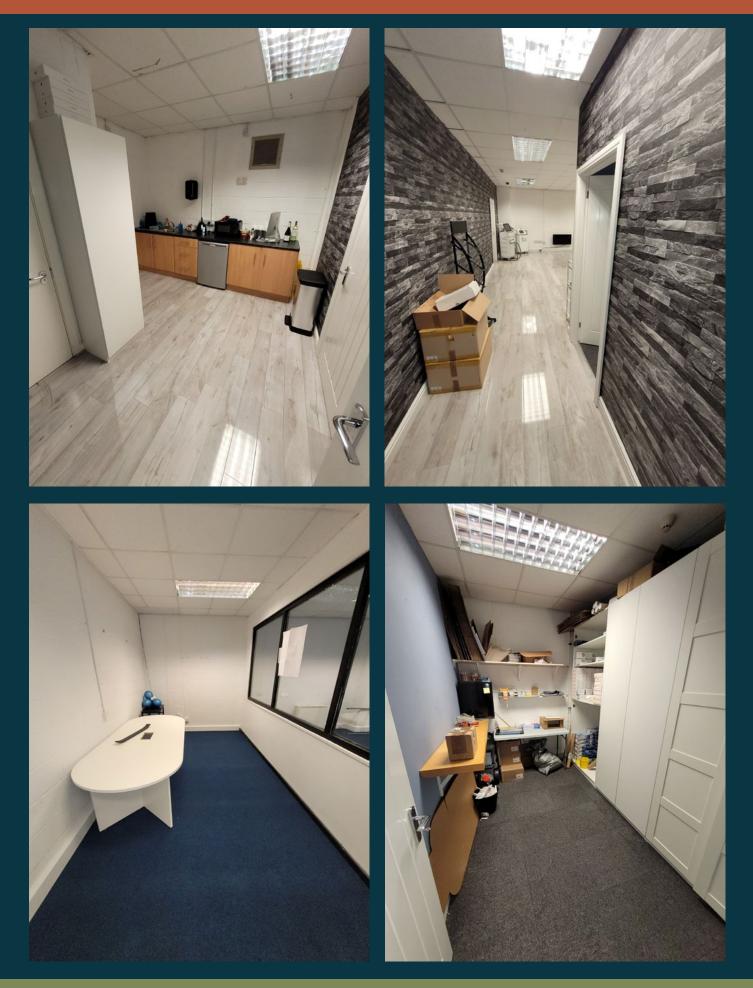

#### ACCOMMODATION

Office space is currently available with suites from 121 Sq. Ft. and Industrial units up to 1,994 Sq. Ft. and the premises has scope to grow with your business, adding space as and when required.

Rents start from £360 per month + VAT.

The current available listings and prices can be found below:

| Available now                 | Туре       | Comments                                                                | (Sq F) | Rent   | Heating   | Inc VAT | Deposit | Total  |
|-------------------------------|------------|-------------------------------------------------------------------------|--------|--------|-----------|---------|---------|--------|
| Building 2E                   | Office     | Ground floor office with fair carpet, painted and new UPVC windows      | 220    | £655   | Included  | £785    | £1,571  | £2,356 |
| Building 1 Suite 1B office A  | Office     | 1st floor office with good carpet and LED lighting                      | 286    | £708   | Included  | £849    | £1,699  | £2,548 |
| Building Suite 3A office 3    | Office     | 3rd floor office with good carpet and LED lighting                      | 152    | £453   | Included  | £544    | £1,087  | £1,631 |
| Building Suite 3A office 8    | Office     | 4th floor office with good carpet and LED lighting                      | 144    | £450   | Included  | £540    | £1,080  | £1,620 |
| Building 9B                   | Shop       | Ground floor shop front                                                 | 455    | £802   | Recharged | £962    | £1,925  | £2,887 |
| Building Suite 4A office 3    | Office     | 4th floor office with good carpet                                       | 147    | £438   | Included  | £526    | £1,051  | £1,577 |
| Building 1 Suite 1B office C  | Office     | 1st floor large office                                                  | 323    | £780   | Included  | £936    | £1,872  | £2,808 |
| Building 1 - GL               | Office     | Ground floor office                                                     | 121    | £360   | Included  | £432    | £864    | £1,296 |
| Building 10G                  | Industrial | Small ground floor unit with double door access                         | 1050   | £1,843 | Recharged | £2,211  | £4,423  | £6,634 |
| Building 2 - J                | Office     | Ground floor office with good carpet, blinds and window                 | 261    | £646   | Included  | £775    | £1,550  | £2,326 |
| Building 1 Suite 1A office 10 | Office     | 1st floor office with internal store/ office                            | 244    | £667   | Included  | £800    | £1,601  | £2,401 |
| Available soon                |            |                                                                         |        |        |           |         |         |        |
| Unit 20                       | Studio     | Ground floor office/ studio space Available November 2022               | 1115   | £1,506 | Direct    | £1,807  | £3,614  | £5,422 |
| Unit 25                       | Studio     | Ground floor office/ studio space Available December 2022               | 1115   | £1,506 | Direct    | £1,807  | £3,614  | £5,422 |
| Building 1 Suite 4A office 4  | Office     | 4th floor office with good carpets and windows Available December 2022  | 209    | £653   | Included  | £784    | £1,567  | £2,351 |
| Building 12 E                 | Industrial | Large ground floor unit with double door access Available December 2022 | 1994   | £1,675 | Recharged | £2,010  | £4,020  | £6,030 |