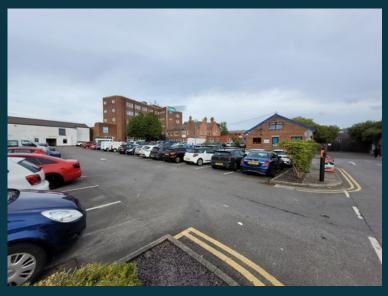

#### DESCRIPTION

Built on the site of the former Wilsons Brewery, which dates back to the 1880s, the original buildings form part of the serviced offices offered here today. The building was refurbished in 2017 - while maintaining the historic character - to create 85 modern flexible workspace units that together won the Business Centre Association's '2017 Workspace of the Year' award, as well as being runners up in 2018 and 2019.

With quality professional facilities, a café, secure parking and a bustling business vibe, the site at Wilsons Park in Newton Heath caters for all of your business needs within a stone's throw of the city centre.

#### LOCATION

Located two miles northeast of Central Manchester in Newton Heath, just off the A62 Oldham Road, with the M60 only minutes away. For public transport, Central Park and Monsall tram stops are both within a 5-minute walk and the number 83 bus stops close to the centre. The nearest railway stations are Dean Lane, 0.9 miles away, and Manchester Victoria, 1.8 miles away.