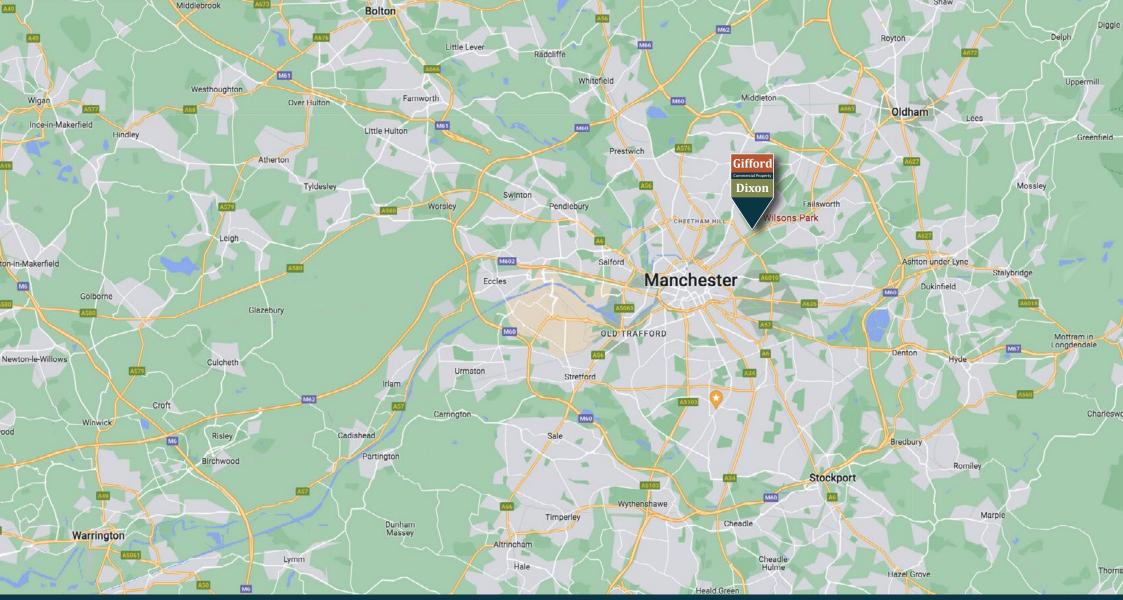

#### LOCATION

Located two miles northeast of Central Manchester in Newton Heath, just off the A62 Oldham Road, with the M60 only minutes away. For public transport, Central Park and Monsall tram stops are both within a 5-minute walk and the number 83 bus stops close to the centre. The nearest railway stations are Dean Lane, 0.9 miles away, and Manchester Victoria, 1.8 miles away.