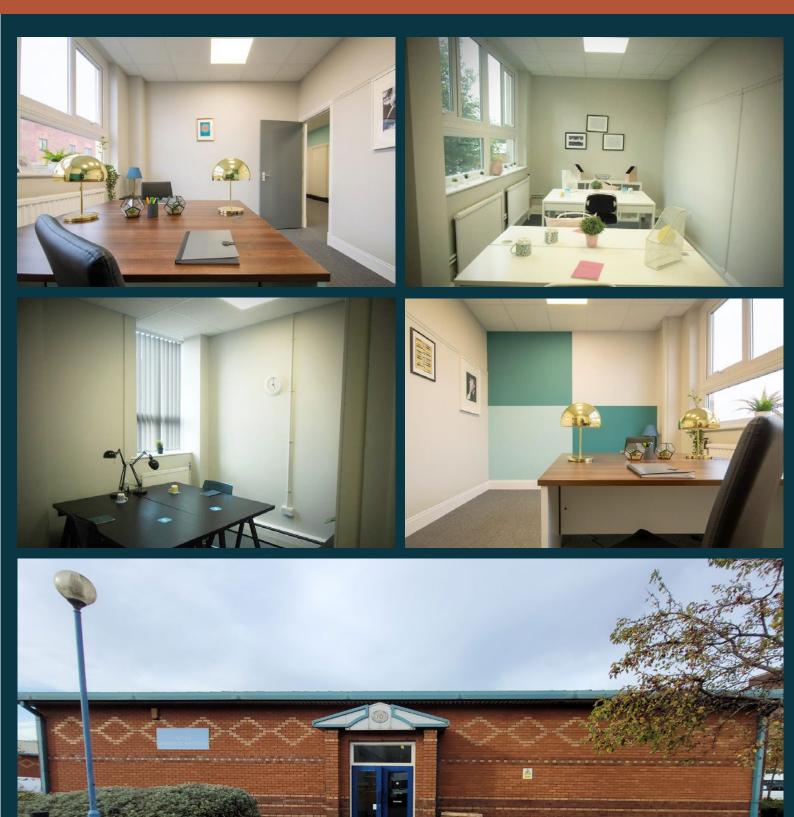

#### DESCRIPTION

Built on the site of the former Wilsons Brewery, which dates back to the 1880s, the original buildings form part of the serviced offices offered here today. The building was refurbished in 2017 - while maintaining the historic character - to create 85 modern flexible workspace units that together won the Business Centre Association's '2017 Workspace of the Year' award, as well as being runners up in 2018 and 2019.

With quality professional facilities, a café, secure parking and a bustling business vibe, the site at Wilsons Park in Newton Heath caters for all of your business needs within a stone's throw of the city centre.

#### ACCOMMODATION

Office space is currently available with suites from 121 Sq. Ft. and Industrial units up to 1,994 Sq. Ft. and the premises has scope to grow with your business, adding space as and when required.

Rents start from £360 per month + VAT.

The current available listings and prices can be found below:

| Available now                 | Туре       | Comments                                                                | (Sq F) | Rent   | Heating   | Inc VAT | Deposit | Total  |
|-------------------------------|------------|-------------------------------------------------------------------------|--------|--------|-----------|---------|---------|--------|
| Building 2E                   | Office     | Ground floor office with fair carpet, painted and new UPVC windows      | 220    | £655   | Included  | £785    | £1,571  | £2,356 |
| Building 1 Suite 1B office A  | Office     | 1st floor office with good carpet and LED lighting                      | 286    | £708   | Included  | £849    | £1,699  | £2,548 |
| Building Suite 3A office 3    | Office     | 3rd floor office with good carpet and LED lighting                      | 152    | £453   | Included  | £544    | £1,087  | £1,631 |
| Building Suite 3A office 8    | Office     | 4th floor office with good carpet and LED lighting                      | 144    | £450   | Included  | £540    | £1,080  | £1,620 |
| Building 9B                   | Shop       | Ground floor shop front                                                 | 455    | £802   | Recharged | £962    | £1,925  | £2,887 |
| Building Suite 4A office 3    | Office     | 4th floor office with good carpet                                       | 147    | £438   | Included  | £526    | £1,051  | £1,577 |
| Building 1 Suite 1B office C  | Office     | 1st floor large office                                                  | 323    | £780   | Included  | £936    | £1,872  | £2,808 |
| Building 1 - GL               | Office     | Ground floor office                                                     | 121    | £360   | Included  | £432    | £864    | £1,296 |
| Building 10G                  | Industrial | Small ground floor unit with double door access                         | 1050   | £1,843 | Recharged | £2,211  | £4,423  | £6,634 |
| Building 2 - J                | Office     | Ground floor office with good carpet, blinds and window                 | 261    | £646   | Included  | £775    | £1,550  | £2,326 |
| Building 1 Suite 1A office 10 | Office     | 1st floor office with internal store/ office                            | 244    | £667   | Included  | £800    | £1,601  | £2,401 |
| Available soon                |            |                                                                         |        |        |           |         |         |        |
| Unit 20                       | Studio     | Ground floor office/ studio space Available November 2022               | 1115   | £1,506 | Direct    | £1,807  | £3,614  | £5,422 |
| Unit 25                       | Studio     | Ground floor office/ studio space Available December 2022               | 1115   | £1,506 | Direct    | £1,807  | £3,614  | £5,422 |
| Building 1 Suite 4A office 4  | Office     | 4th floor office with good carpets and windows Available December 2022  | 209    | £653   | Included  | £784    | £1,567  | £2,351 |
| Building 12 E                 | Industrial | Large ground floor unit with double door access Available December 2022 | 1994   | £1,675 | Recharged | £2,010  | £4,020  | £6,030 |