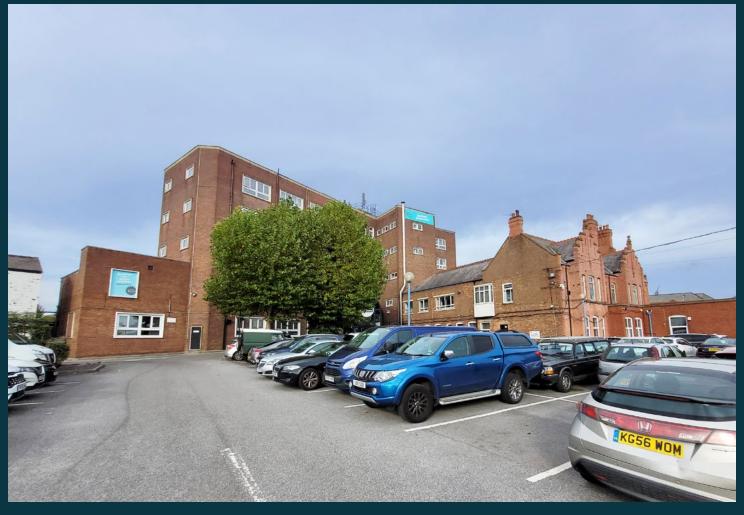

#### DESCRIPTION

Built on the site of the former Wilsons Brewery, which dates back to the 1880s, the original buildings form part of the serviced offices offered here today. The building was refurbished in 2017 - while maintaining the historic character - to create 85 modern flexible workspace units that together won the Business Centre Association's '2017 Workspace of the Year' award, as well as being runners up in 2018 and 2019.

With quality professional facilities, a café, secure parking and a bustling business vibe, the site at Wilsons Park in Newton Heath caters for all of your business needs within a stone's throw of the city centre.

#### LOCATION

Located two miles northeast of Central Manchester in Newton Heath, just off the A62 Oldham Road, with the M60 only minutes away. For public transport, Central Park and Monsall tram stops are both within a 5-minute walk and the number 83 bus stops close to the centre. The nearest railway stations are Dean Lane, 0.9 miles away, and Manchester Victoria, 1.8 miles away.