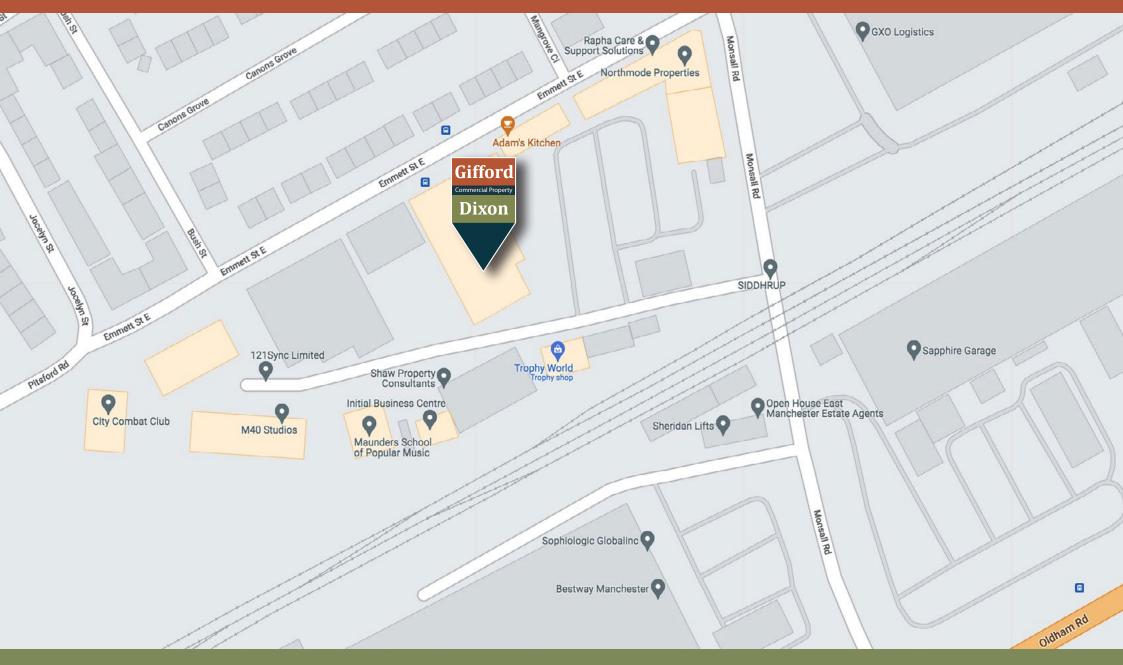

#### LOCATION

Located two miles northeast of Central Manchester in Newton Heath, just off the A62 Oldham Road, with the M60 only minutes away. For public transport, Central Park and Monsall tram stops are both within a 5-minute walk and the number 83 bus stops close to the centre. The nearest railway stations are Dean Lane, 0.9 miles away, and Manchester Victoria, 1.8 miles away.