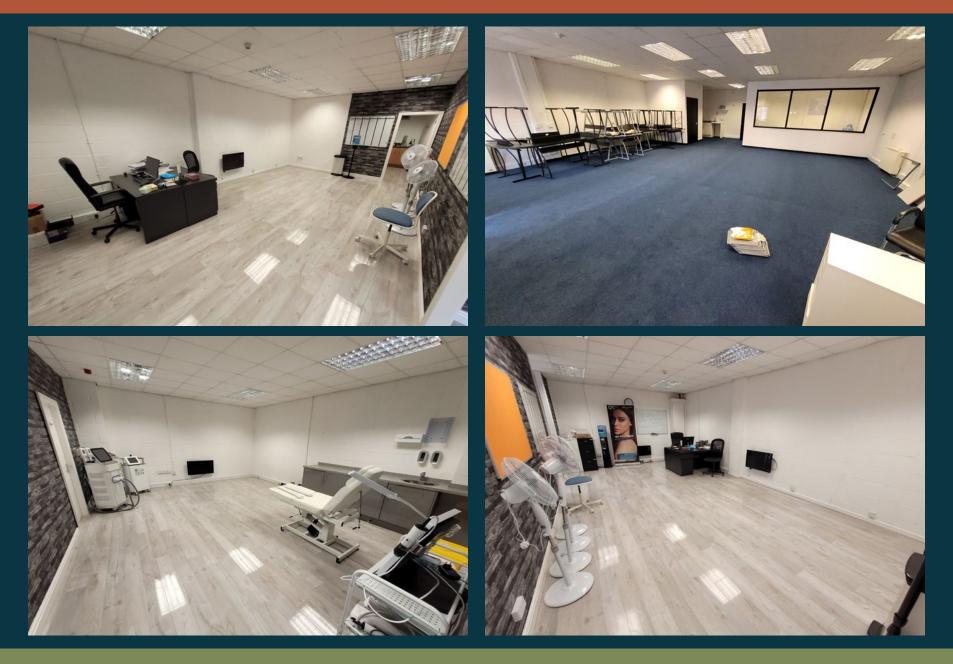

#### ACCOMMODATION

Office space is currently available with suites from 121 Sq. Ft. and Industrial units up to 1,994 Sq. Ft. and the premises has scope to grow with your business, adding space as and when required.

Rents start from £360 per month + VAT.

The current available listings and prices can be found below:

| Available now                 | Туре       | Comments                                                                | (Sq F) | Rent   | Heating   | Inc VAT | Deposit | Total  |
|-------------------------------|------------|-------------------------------------------------------------------------|--------|--------|-----------|---------|---------|--------|
| Building 2E                   | Office     | Ground floor office with fair carpet, painted and new UPVC windows      | 220    | £655   | Included  | £785    | £1,571  | £2,356 |
| Building 1 Suite 1B office A  | Office     | 1st floor office with good carpet and LED lighting                      | 286    | £708   | Included  | £849    | £1,699  | £2,548 |
| Building Suite 3A office 3    | Office     | 3rd floor office with good carpet and LED lighting                      | 152    | £453   | Included  | £544    | £1,087  | £1,631 |
| Building Suite 3A office 8    | Office     | 4th floor office with good carpet and LED lighting                      | 144    | £450   | Included  | £540    | £1,080  | £1,620 |
| Building 9B                   | Shop       | Ground floor shop front                                                 | 455    | £802   | Recharged | £962    | £1,925  | £2,887 |
| Building Suite 4A office 3    | Office     | 4th floor office with good carpet                                       | 147    | £438   | Included  | £526    | £1,051  | £1,577 |
| Building 1 Suite 1B office C  | Office     | 1st floor large office                                                  | 323    | £780   | Included  | £936    | £1,872  | £2,808 |
| Building 1 - GL               | Office     | Ground floor office                                                     | 121    | £360   | Included  | £432    | £864    | £1,296 |
| Building 10G                  | Industrial | Small ground floor unit with double door access                         | 1050   | £1,843 | Recharged | £2,211  | £4,423  | £6,634 |
| Building 2 - J                | Office     | Ground floor office with good carpet, blinds and window                 | 261    | £646   | Included  | £775    | £1,550  | £2,326 |
| Building 1 Suite 1A office 10 | Office     | 1st floor office with internal store/ office                            | 244    | £667   | Included  | £800    | £1,601  | £2,401 |
| Available soon                |            |                                                                         |        |        |           |         |         |        |
| Unit 20                       | Studio     | Ground floor office/ studio space Available November 2022               | 1115   | £1,506 | Direct    | £1,807  | £3,614  | £5,422 |
| Unit 25                       | Studio     | Ground floor office/ studio space Available December 2022               | 1115   | £1,506 | Direct    | £1,807  | £3,614  | £5,422 |
| Building 1 Suite 4A office 4  | Office     | 4th floor office with good carpets and windows Available December 2022  | 209    | £653   | Included  | £784    | £1,567  | £2,351 |
| Building 12 E                 | Industrial | Large ground floor unit with double door access Available December 2022 | 1994   | £1,675 | Recharged | £2,010  | £4,020  | £6,030 |