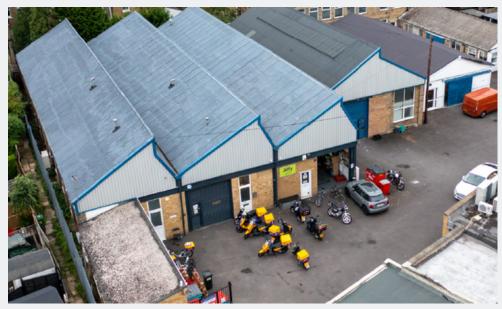

# DESCRIPTION

The subject properties comprise ground floor warehouse units with brick elevations under skillion sheet metal roofs. The units can either be taken individually or combined, to create a large 8,818 sq ft self-contained unit.

The estate is surrounded by a perimeter fence and secure gate. The estate benefits from having undergone a rolling refurbishment programme over the last 18 months to include the following:

- Overclad of existing roofs.
- Resurfacing of entire yard area.
- Replacement of boundary fencing and gates.

# LOCATION

The property is located on the Western side of Stanley Road which connects to the A316 which in turn provides direct access to the M3 and M25 motorways in to Central London.

Fulwell and Teddington railway stations provide direct services into London Waterloo and the property is only 4.8 miles from Heathrow airport.