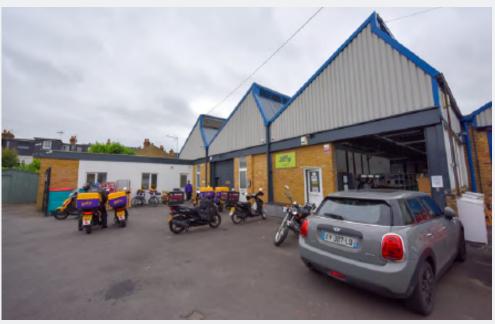

# DESCRIPTION

The subject properties comprise ground floor warehouse units with brick elevations under skillion sheet metal roofs. The units can either be taken individually or combined, to create a large 8,818 sq ft self-contained unit.

#### **SPECIFICATION**

- Demised loading
- 3 phase power
- Car parking
- Roller shutter access