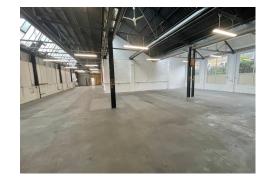

# DESCRIPTION

The subject properties comprise ground floor warehouse units with brick elevations under skillion sheet metal roofs. The units can either be taken individually or combined, to create a large 8,818 sq ft self-contained unit.

#### FLOOR AREAS

| Total  | 8,818 sq ft | 819 sq m |  |
|--------|-------------|----------|--|
| Jnit 8 | 2,754       | 255      |  |
| Jnit 7 | 3,639       | 338      |  |
| Jnit 1 | 2,425       | 225      |  |