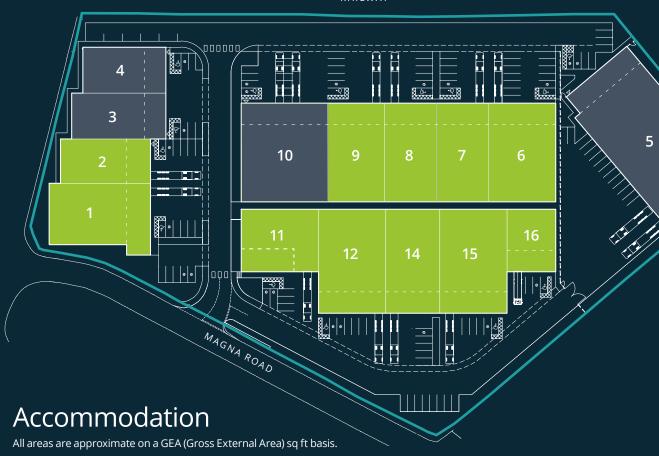

| Unit | <b>Ground Floor</b> | First Floor | Total  |
|------|---------------------|-------------|--------|
| 1    | 7,174               | 1,719       | 8,893  |
| 2    | 4,696               | 1,123       | 5,819  |
| 3    | UNDER               | OFFER       | 6,095  |
| 4    | UNDER OFFER         |             | 5,368  |
| 5    | UNDER OFFER         |             | 18,568 |
| 6    | 7,673               | 1,794       | 9,467  |
| 7    | 5,858               | 1,355       | 7,213  |
| 8    | 5,905               | 1,389       | 7,294  |
|      |                     |             |        |

| Unit | Ground Floor | First Floor | Total  |
|------|--------------|-------------|--------|
| 9    | 6,254        | 1,785       | 7,711  |
| 10   | UNDER        | OFFER       | 12,289 |
| 11   | 5,513        | 1,290       | 6,772  |
| 12   | 8,074        | 1,825       | 9,872  |
| 14   | 6,594        | 1,460       | 8,053  |
| 15   | 8,132        | 1,790       | 9,966  |
| 16   | 3,511        | 1,260       | 4,797  |

4,797~up~to~43,974~sq~ft~(units~6-10~combined)