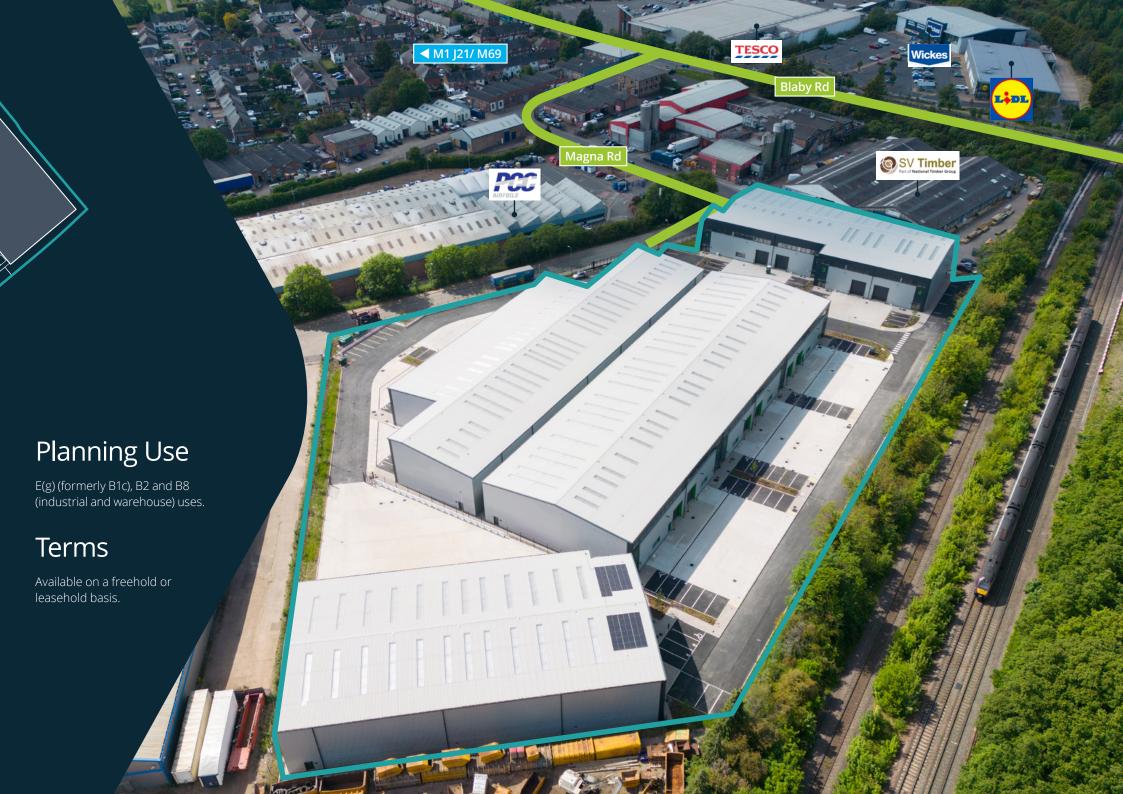

Well-established industrial/warehouse location South of Leicester.

5.2 miles south of Leicester and 5.3 miles east of the M1.

Local occupiers include Tesco Superstore, Lidl, Wickes and Wigston Pool & Fitness Centre.

1 mile from South Wigston Railway Station, providing access to the CrossCountry Rail Service for travel to Leicester or Birmingham New Street

### **Travel Distances**

#### Road

| M1 (J21)/M69          | 5.3 miles |
|-----------------------|-----------|
| M6 (J2)               | 22 miles  |
| A14                   | 18 miles  |
| Leicester City Centre | 5.2 miles |

### Rail:

| South Wigston Train Station | 1.1 miles |
|-----------------------------|-----------|
| Leicester Railway Station   | 4.5 miles |

### **✗** Airport:

| East Midlands Airport | 23 miles |
|-----------------------|----------|
| Birmingham Airport    | 37 miles |

Magna Road, South Wigston, Leicester LE18 4ZH

/// leaves.fantastic.tested