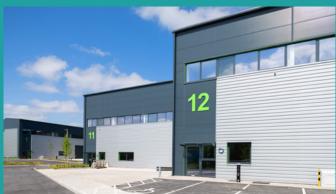

| Unit | Ground Floor | First Floor | Total  |
|------|--------------|-------------|--------|
| 9    | 6,254        | 1,785       | 7,711  |
| 10   | UNDER        | OFFER       | 12,289 |
| 11   | 5,513        | 1,290       | 6,772  |
| 12   | 8,074        | 1,825       | 9,872  |
| 14   | 6,594        | 1,460       | 8,053  |
| 15   | 8,132        | 1,790       | 9,966  |
| 16   | 3,511        | 1,260       | 4,797  |