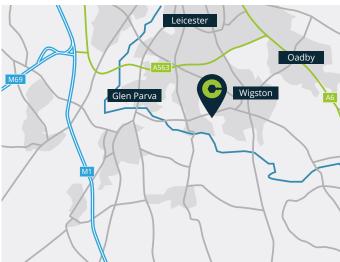

Well-established industrial/warehouse location South of Leicester.

5.2 miles south of Leicester and 5.3 miles east of the M1.

Local occupiers include Tesco Superstore, Lidl, Wickes and Wigston Pool & Fitness Centre.

1 mile from South Wigston Railway Station, providing access to the CrossCountry Rail Service for travel to Leicester or Birmingham New Street

### **Travel Distances**

#### Road

| M1 (J21)/M69          | 5.3 miles |
|-----------------------|-----------|
| M6 (J2)               | 22 miles  |
| A14                   | 18 miles  |
| Leicester City Centre | 5.2 miles |

### Rail:

| South Wigston Train Station | 1.1 miles |
|-----------------------------|-----------|
| Leicester Railway Station   | 4.5 miles |

### **✗** Airport:

| East Midlands Airport | 23 miles |
|-----------------------|----------|
| Birmingham Airport    | 37 miles |

Magna Road, South Wigston, Leicester LE18 4ZH

/// leaves.fantastic.tested