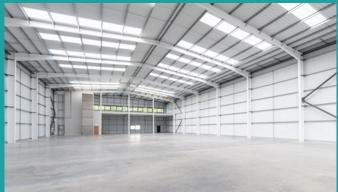

UNDER        | OFFER       | 12,289 |
| 11   | 5,513        | 1,290       | 6,772  |
| 12   | 8,074        | 1,825       | 9,872  |
| 14   | 6,594        | 1,460       | 8,053  |
| 15   | 8,132        | 1,790       | 9,966  |
| 16   | 3,511        | 1,260       | 4,797  |





4,797~up~to~43,974~sq~ft~(units~6-10~combined)

## **General Specification**

Flexible industrial/warehouse units finished to a shell specification for occupiers to undertake their own fit out to suit their specific occupational needs.





























Industrial and Warehouse Units 5

18,568 sq ft

## **General Specification**

Flexible industrial/warehouse units finished to a shell specification for occupiers to undertake their own fit out to suit their specific occupational needs.































genesispark.co.uk

### **Travel Distances**

#### Road

| M1 (J21)/M69          | 5.3 miles |
|-----------------------|-----------|
| M6 (J2)               | 22 miles  |
| A14                   | 18 miles  |
| Leicester City Centre | 5.2 miles |

### Rail:

| South Wigston Train Station | 1.1 miles |
|-----------------------------|-----------|
| Leicester Railway Station   | 4.5 miles |

### **✗** Airport:

| East Midlands Airport | 23 miles |
|-----------------------|----------|
| Birmingham Airport    | 37 miles |

Magna Road, South Wigston, Leicester LE18 4ZH

/// leaves.fantastic.tested

More information available through the joint marketing agents:



**Gemma Constantinou** 07936 038873 gemma.constantinou@jll.com

**Steven Jaggers** 07837 995259 steven.jaggers@jll.com



**A