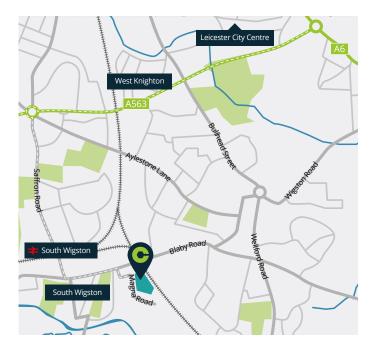

Well-established industrial/warehouse location South of Leicester.

5.2 miles south of Leicester and 5.3 miles east of the M1.

Local occupiers include Tesco Superstore, Lidl, Wickes and Wigston Pool & Fitness Centre.

1 mile from South Wigston Railway Station, providing access to the CrossCountry Rail Service for travel to Leicester or Birmingham New Street

### **Travel Distances**

#### Road

| M1 (J21)/M69          | 5.3 miles |
|-----------------------|-----------|
| M6 (J2)               | 22 miles  |
| A14                   | 18 miles  |
| Leicester City Centre | 5.2 miles |

### Rail:

| South Wigston Train Station | 1.1 miles |
|-----------------------------|-----------|
| Leicester Railway Station   | 4.5 miles |

### **✗** Airport:

| East Midlands Airport | 23 miles |
|-----------------------|----------|
| Birmingham Airport    | 37 miles |

Magna Road, South Wigston, Leicester LE18 4ZH

/// leaves.fantastic.tested