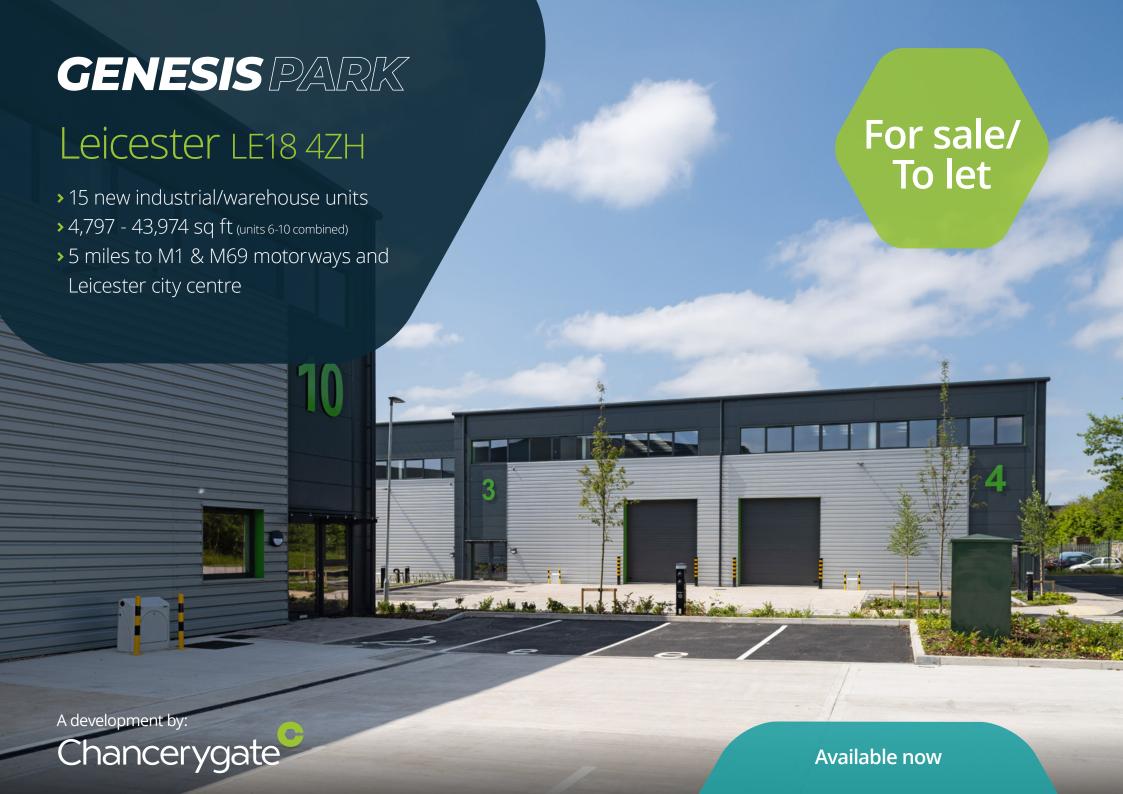

4,797~up~to~43,974~sq~ft~(units~6-10~combined)

## **General Specification**

Flexible industrial/warehouse units finished to a shell specification for occupiers to undertake their own fit out to suit their specific occupational needs.

Industrial and Warehouse Units 5