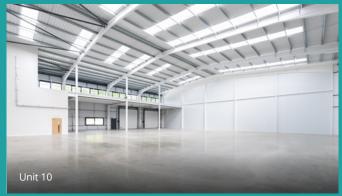

| Unit | Ground Floor | First Floor | Total  |
|------|--------------|-------------|--------|
| 9    | 6,254        | 1,785       | 7,711  |
| 10   | UNDER        | OFFER       | 12,289 |
| 11   | 5,513        | 1,290       | 6,772  |
| 12   | 8,074        | 1,825       | 9,872  |
| 14   | 6,594        | 1,460       | 8,053  |
| 15   | 8,132        | 1,790       | 9,966  |
| 16   | 3,511        | 1,260       | 4,797  |

18,568 sq ft