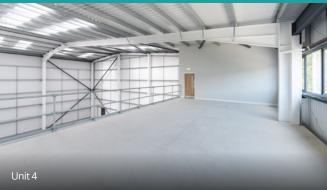

| Unit | <b>Ground Floor</b> | First Floor | Total  |
|------|---------------------|-------------|--------|
| 1    | 7,174               | 1,719       | 8,893  |
| 2    | 4,696               | 1,123       | 5,819  |
| 3    | UNDER               | OFFER       | 6,095  |
| 4    | UNDER OFFER         |             | 5,368  |
| 5    | UNDER OFFER         |             | 18,568 |
| 6    | 7,673               | 1,794       | 9,467  |
| 7    | 5,858               | 1,355       | 7,213  |
| 8    | 5,905               | 1,389       | 7,294  |
|      |                     |             |        |