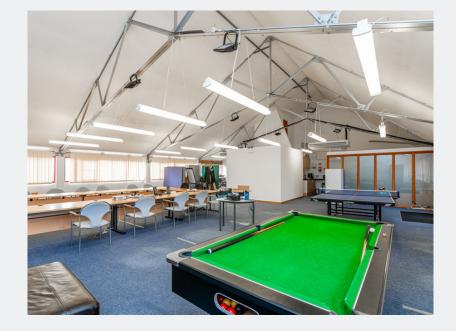

## DESCRIPTION

Unit 3 is a self contained first floor office unit which provides the occupier with a large open plan space. The unit benefits from a kitchenette, showers and WC's.

Unit 6 is a self contained first floor office unit which provides the occupier with a large open plan space. The unit benefits from a kitchenette and WC's.

SPECIFICATION

• Open plan office space

• Excellent transport links

FLOOR AREAS

sq ft

1.937

2,004

3,941