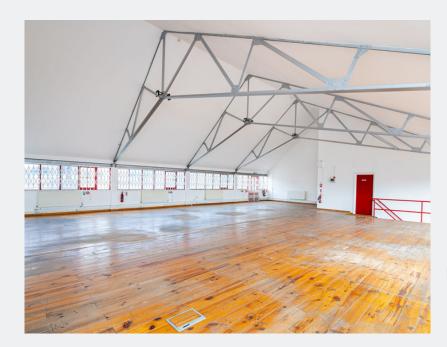

## DESCRIPTION

Unit 3 is a self contained first floor office unit which provides the occupier with a large open plan space. The unit benefits from a kitchenette, showers and WC's.

Unit 6 is a self contained first floor office unit which provides the occupier with a large open plan space. The unit benefits from a kitchenette and WC's.

SPECIFICATION

• Open plan office space

• Excellent transport links

FLOOR AREAS

sq ft

1.937

2,004

3,941