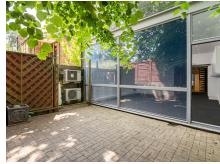

## DESCRIPTION

Self-contained ground and lower ground floor refurbished premises in prominent period building 320m from Putney mainline Train Station and Putney High Street. The premises benefit from from two front entrances and two rear patio areas.

# SPECIFICATION

- 320m from Putney mainline Train Station
- Two Rear Patios
- Central Putney location
- VRV heating / cooling
- Perimeter trunking
- CAT 5 cabling
- Double glazed
- 5 meeting rooms
- Kitchen
- 8 WCs