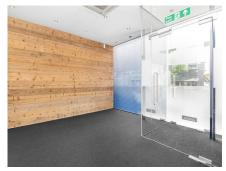

## DESCRIPTION

Self-contained ground and lower ground floor refurbished premises in prominent period building 320m from Putney mainline Train Station and Putney High Street. The premises benefit from from two front entrances and two rear patio areas.

# SPECIFICATION

- 320m from Putney mainline Train Station
- Two Rear Patios
- Central Putney location
- VRV heating / cooling
- Perimeter trunking
- CAT 5 cabling
- Double glazed
- 5 meeting rooms
- Kitchen
- 8 WCs