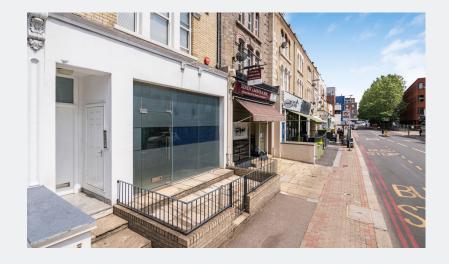

## DESCRIPTION

Self-contained ground and lower ground floor refurbished premises in prominent period building 320m from Putney mainline Train Station and Putney High Street. The premises benefit from from two front entrances and two rear patio areas.

# LOCATION

The property is located on Upper Richmond Road, Putney. It is only a minutes' walk from Putney Station which offers direct services to London Waterloo in 15 minutes and Clapham Junction in 6 minutes. East Putney Underground on the District Line and just a five minute walk (0.3 miles) from There are also bus stop nearby with frequent bus services.

# SPECIFICATION

- 320m from Putney mainline Train Station
- Two Rear Patios
- Central Putney location
- VRV heating / cooling
- Perimeter trunking
- CAT 5 cabling
- Double glazed
- 5 meeting rooms
- Kitchen
- 8 WCs