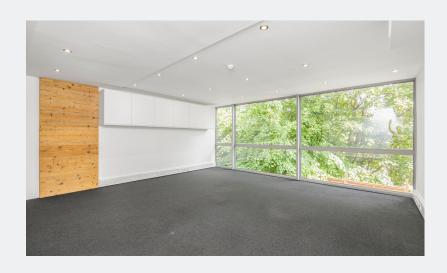

## DESCRIPTION

Self-contained ground and lower ground floor refurbished premises in prominent period building 320m from Putney mainline Train Station and Putney High Street. The premises benefit from from two front entrances and two rear patio areas.

# SPECIFICATION

- 320m from Putney mainline Train Station
- Two Rear Patios
- Central Putney location
- VRV heating / cooling
- Perimeter trunking
- CAT 5 cabling
- Double glazed
- 5 meeting rooms
- Kitchen
- 8 WCs