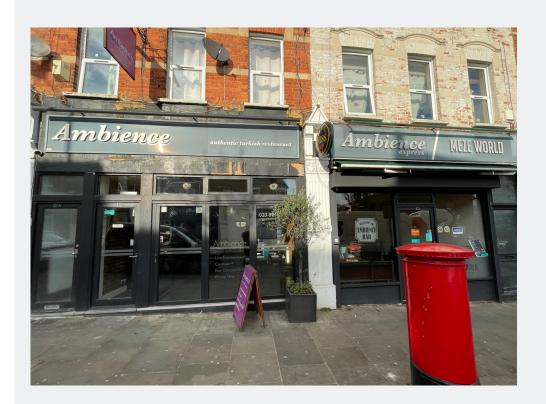

# DESCRIPTION

Due to business relocation, this is a rare opportunity to let a retail unit on the popular Leopold Road. The property comprises a ground floor open plan shop which benefits from a large frontage that will be visible to both passing traffic and local pedestrian flow from the local residential catchment.

The unit will be available from January 2024.

The subject property forms part of a busy retail and restaurant parade on Leopold Road.

Wimbledon town centre, tram link, main line railway and London Underground (District Line) stations are all within approximately 0.75 of a mile/ 15 minutes' walk.

Wimbledon Village is within approximately 1 mile. Leopold Road has the benefit of metered on-street car parking.

#### **SPECIFICATION**

- Open plan.
- · Good frontage.
- Self contained.
- Excellent transport links.