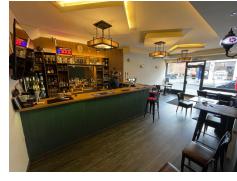

# DESCRIPTION

Due to business relocation, this is a rare opportunity to let a retail unit on the popular Leopold Road. The property comprises a ground floor open plan shop which benefits from a large frontage that will be visible to both passing traffic and local pedestrian flow from the local residential catchment.

#### **SPECIFICATION**

- Open plan.
- · Good frontage.
- Self contained.
- Excellent transport links.

#### FLOOR AREAS

Unit 10 **Total** 

650

650 sq ft 60 sq m