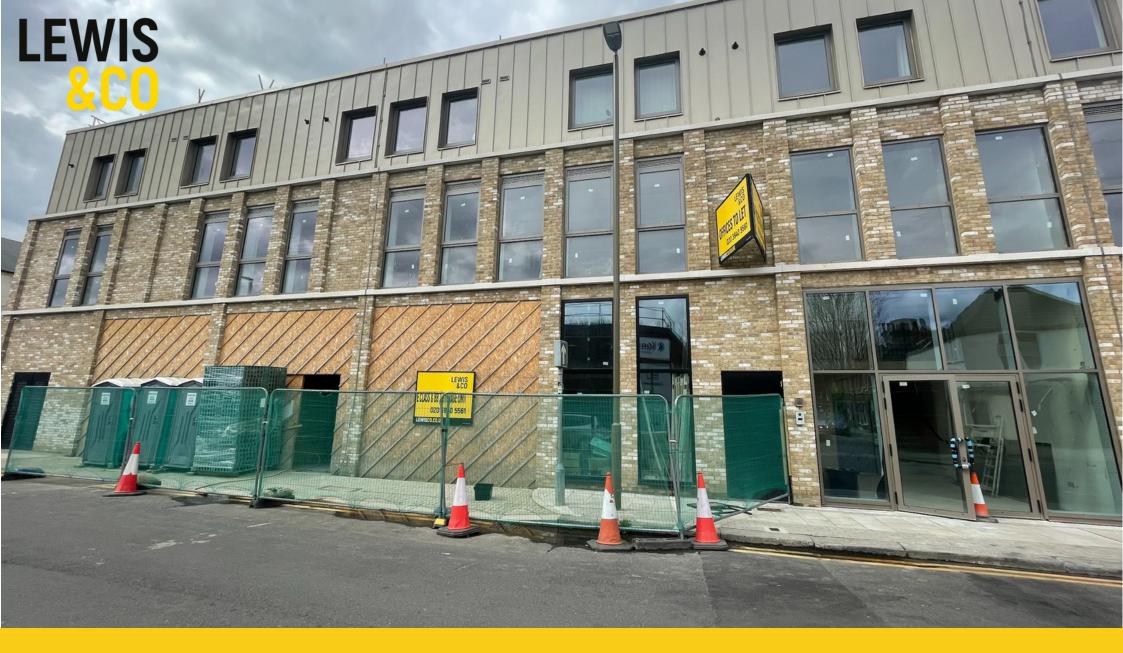

# THE WANDLE QUARTER

PENWITH ROAD, EARLSFIELD, SW18 4QA

E CLASS UNIT & STORAGE UNIT TO LET 1,800 - 8,400 SQ FT

# THE WANDLE QUARTER

PENWITH ROAD, SW18 4AQ

### DESCRIPTION

LOCATION

Starbucks.

Central London.

The building is a newly constructed mixed use scheme with basement storage and retail (E class) space available.

The basement floor will offer 6,600 sq ft of (B8) secure storage space with the ground floor offering 1,800 sq ft of E class space with high floor to ceiling height. The basement also benefits from a goods lift.