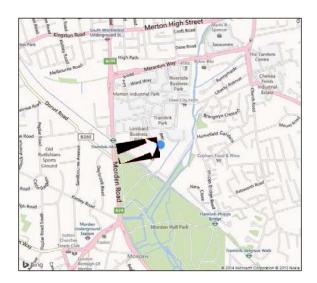

## LOCATION PLAN

#### LOCATION

Deer Park Road is located on the Lombard Trading Estate. There are good transport connections within the locality.

South Wimbledon Underground station (Northern Line) and Morden Road Tram stations are the nearest transport links to the property. Morden Underground and Wimbledon Mainline stations are also within the vicinity.

The unit is well placed within the local road network with easy access to the A24 and A298 (leading to the A3).