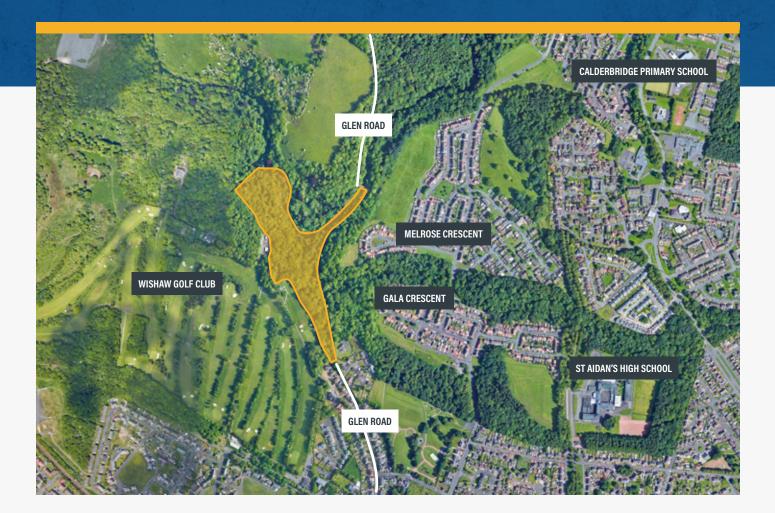

# FOR SALE SITE AT GLEN ROAD, WISHAW

- Site For Sale
- Total site area extending to approximately 12.92 acres or thereby
- Within easy access of Wishaw Town Centre and the motorway network

The site is located approximately 1.5 miles from Wishaw Town Centre and adjacent to Wishaw Golf Club.

The ground is adjacent to established housing in Glen Road and lies near to Wishaw Golf Club.