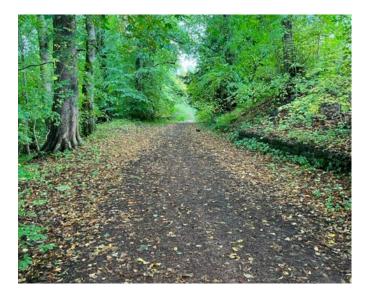

## DESCRIPTION

The subjects comprise a heavily wooded area of ground sloping steeply to South Calder Water which bisects the site.

The site is crisscrossed by a number of pathways which appear to be in regular use.