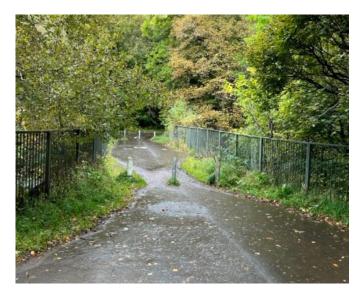

## DESCRIPTION

The subjects comprise a heavily wooded area of ground sloping steeply to South Calder Water which bisects the site.

The site is crisscrossed by a number of pathways which appear to be in regular use.