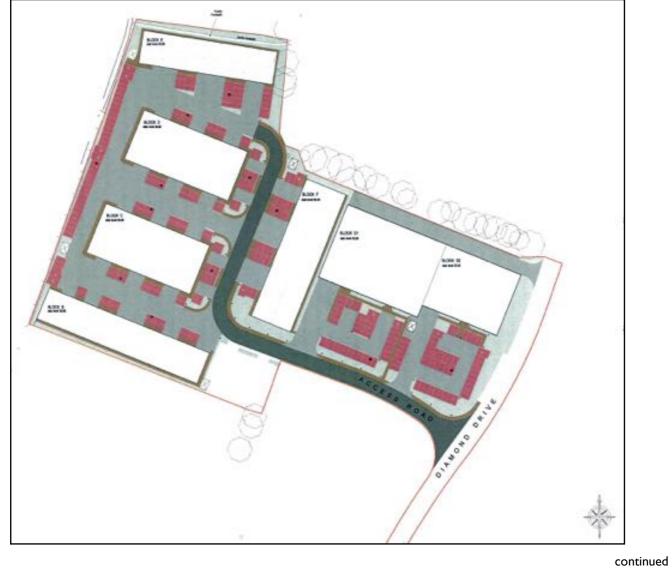

# 2. Phase 5 Swallow Enterprise Park, Lower Dicker

3,294 sq ft

1,636 sq ft

2,476 sq ft

3,057 sq ft

2,045 sq ft

2,024 sq ft

3,961 sq ft

2,626 sq ft

21,324 sq ft

13, 412 sq ft

Gross internal floor areas per unit

306 sq m

152 sq m

230 sq m

284 sq m

190 sq m

188 sq m

368 sq m

244 sg m

1,981 sq m

1,246 sq m