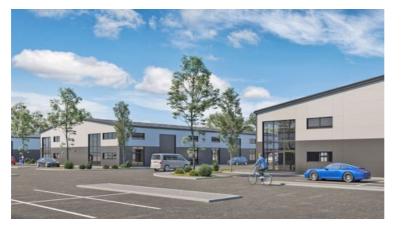

# ACCOMMODATION

These superior, quality industrial units are to be arranged in a number of blocks, the first two to be constructed being Blocks B & C. They are of a different design to those in Phase 2 having extra windows on the front elevation to provide increased natural light.

# **High Specification**

The units are of steel frame construction with brick & block to 1m and then insulated profile cladding above. There is 80mm of insulation on the elevations and 140mm of insulation on the roof together with 15% roof lights.

There are powder coated aluminium double glazed windows and entrance doors. Ist floor windows have been provided.

| Block              | Gross internal floor areas per unit |          |
|--------------------|-------------------------------------|----------|
| Block B<br>3 units | 2,024 sq ft                         | 188 sq m |
| 2 units            | 3,057 sq ft                         | 284 sq m |
| Block C            |                                     |          |
| 2 units            | 3,294 sq ft                         | 306 sq m |
| 2 units            | 1,636 sq ft                         | 152 sq m |
| 2 units            | 2,476 sq ft                         | 230 sq m |