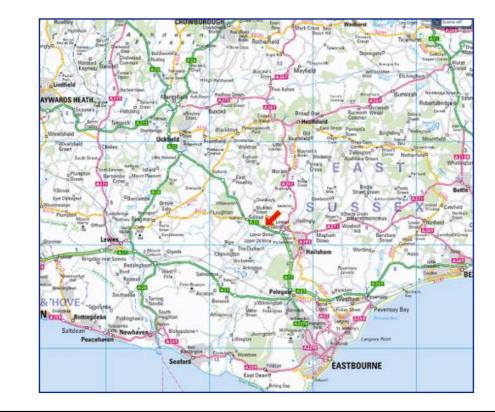

#### LOCATION

Situated on the main A22 London/Eastbourne road being some 8.7 miles southeast of Uckfield, 10.3 miles to the east of Lewes and 12.3 miles to the north of Eastbourne. The Park is close to the A27 giving access to A23/M23, Gatwick airport and the national motorway network. **Vacgen** occupy 36,000 sq ft in the building to the front visible from the A22. Diamond Drive leads from the A22 into the Enterprise Park. Other occupiers include **My Bathrooms, Identity** and **B Gow Roofing**.