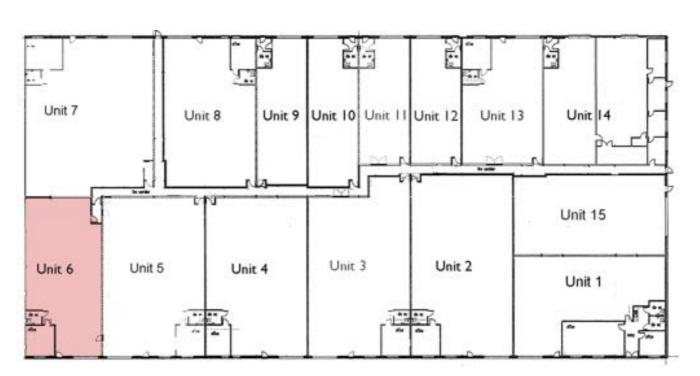

# ACCOMMODATION

This large, former warehouse has been divided into two back-to-back terraces of industrial units with separate power & w.c. facilities. Other occupiers of the complex include **Finest American Motorcycles**, **Image Contract Flooring, HS Hire** and **Coney Brothers**.

Unit 6 is the far unit on the front of the block, overlooking the fishing lake and car park. It benefits from having an office constructed at the rear of the unit.

#### 6 Deanland Business Park, Golden Cross

**Sketch Floor Plan** 

LAWSON

COMMERCIAL

3.