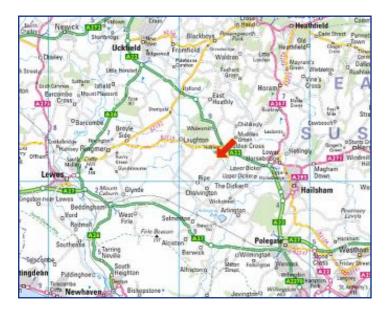

### LOCATION

Situated in Deanland Road just on the outskirts of Golden Cross with direct access onto the A22 Uckfield/Eastbourne road. Close by is the junction of the A22 with the B2124 to Laughton affording easy access to Lewes. The property is approximately 4.9 miles from Hailsham and 8.2 miles, via the A22, from Uckfield.