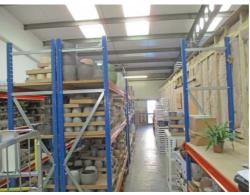

# ACCOMMODATION

This large, former warehouse has been divided into two back-to-back terraces of industrial units with separate power & w.c. facilities. Other occupiers of the complex include **Finest American Motorcycles**, **Image Contract Flooring, HS Hire** and **Coney Brothers**.

#### **Ground Floor**

 Depth
 75'9" (23.1m)

 Internal width
 35'6" (10.8m)

 2,689 sq ft (249.8 sq m)

 Eaves height at front
 13'3" (4.0m)

 Eaves height at rear
 23' (7.0m)

Roller shutter door 11'9" x 11'9" (3.6m x 3.6m)

Hi-bay lighting, strip lighting, personal door + fire escape to central fire escape corridor.

continued

Telephone 01825 76 44 88 Website www.lawsoncommercial.co.uk

> SHOPS OFFICES FACTORIES WAREHOUSES INVESTMENTS LAND VALUATIONS SURVEYS RENT REVIEWS LEASE RENEWALS RATING