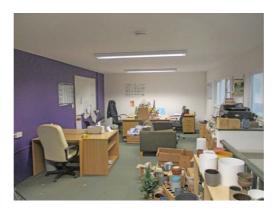

# lst Floor office pod

14' x 30'9" (4.3m x 9.4m) 431 sq ft (40.0 sq m)

Strip lights, windows to factory + electric panel heaters.