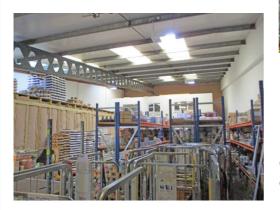

# ACCOMMODATION

This large, former warehouse has been divided into two back-to-back terraces of industrial units with separate power & w.c. facilities. Other occupiers of the complex include **Finest American Motorcycles**, **Image Contract Flooring, HS Hire** and **Coney Brothers**.

#### **Ground Floor**

 Depth
 75'9" (23.1m)

 Internal width
 35'6" (10.8m)

 2,689 sq ft (249.8 sq m)

 Eaves height at front
 13'3" (4.0m)

 Eaves height at rear
 23' (7.0m)

Roller shutter door 11'9" x 11'9" (3.6m x 3.6m)

Hi-bay lighting, strip lighting, personal door + fire escape to central fire escape corridor.

continued

Telephone 01825 76 44 88 Website www.lawsoncommercial.co.uk

> SHOPS OFFICES FACTORIES WAREHOUSES INVESTMENTS LAND VALUATIONS SURVEYS RENT REVIEWS LEASE RENEWALS RATING