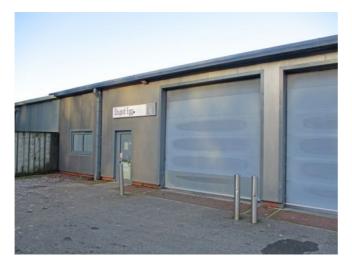

# ACCOMMODATION

This large, former warehouse has been divided into two back-to-back terraces of industrial units with separate power & w.c. facilities. Other occupiers of the complex include **Finest American Motorcycles**, **Image Contract Flooring, HS Hire** and **Coney Brothers**.

Unit 6 is the far unit on the front of the block, overlooking the fishing lake and car park. It benefits from having an office constructed at the rear of the unit.

#### **Ground Floor**

 Depth
 75'9" (23.1m)

 Internal width
 35'6" (10.8m)

 2,689 sq ft (249.8 sq m)

 Eaves height at front
 13'3" (4.0m)

 Eaves height at rear
 23' (7.0m)

Roller shutter door 11'9" x 11'9" (3.6m x 3.6m)