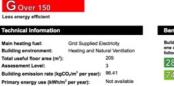

## **SERVICES**

Energy Performance Certificate Non-Domestic Building

This certificate shows the energy rating of this building. It indicates the energy efficiency of the building fabric and the heating, ventilation, cooling and lighting systems. The rating is compared to two benchmarks for this type of building; one appropriate for rewisting buildings and one appropriate for existing buildings. There is more advice on how to interpret this information in the guidance document. Energy Performance Certificates for the construction, safe and let of non-dwellings available on the Covernment's website at