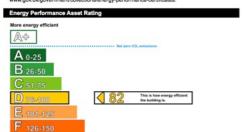

## **SERVICES**

Energy Performance Certificate Non-Domestic Building

This certificate shows the energy rating of this building. It indicates the energy efficiency of the building fabric and the heating, ventilation, cooling and lighting systems. The rating is compared to two benchmarks for this type of building; one appropriate for rewisting buildings and one appropriate for existing buildings. There is more advice on how to interpret this information in the guidance document. Energy Performance Certificates for the construction, safe and let of non-dwellings available on the Covernment's website at