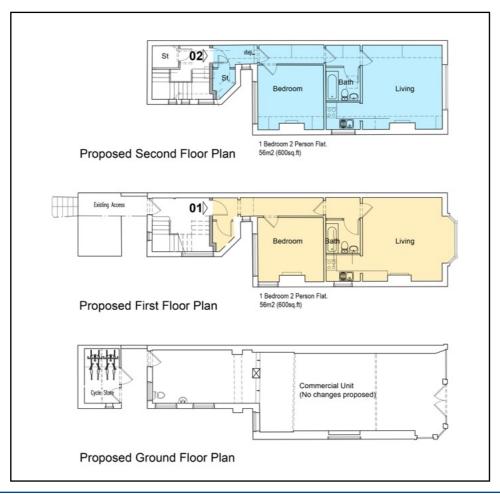

Under Planning Reference WD/2020/2698/P01 it has been **PLANNING** 

> confirmed that conversion of the upper parts from offices to 2 flats can proceed without prior approval subject to the

proposed scheme.

Overall 5 rooms + kitchen & 2 w.c.s with separate access 867 sq ft (80.5 sq m) from rear of building

continued

**Telephone** 01825 76 44 88

Website www.lawsoncommercial.co.uk

The Granary Cornfords Yard High Street Uckfield East Sussex TN22 1RJ