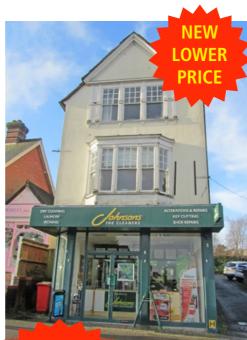

# **Prominent Prime Trading Location Vacant Shop + Upper Parts With Planning For Residential Conversion** Freehold For Sale Or May Let **FORMER JOHNSONS CLEANERS** THE BROADWAY, CROWBOROUGH TN6 IDE

### LOCATION

Situated in a superb trading location being at the junction of Croft Road, The Broadway and the High Street. The premises are only a few yards from the Fernbank shopping centre anchored by by **Morrisons**. Close by are branches of WH Smith, Sussex Stationers, Costa Coffee, Vision Express and M & Co.