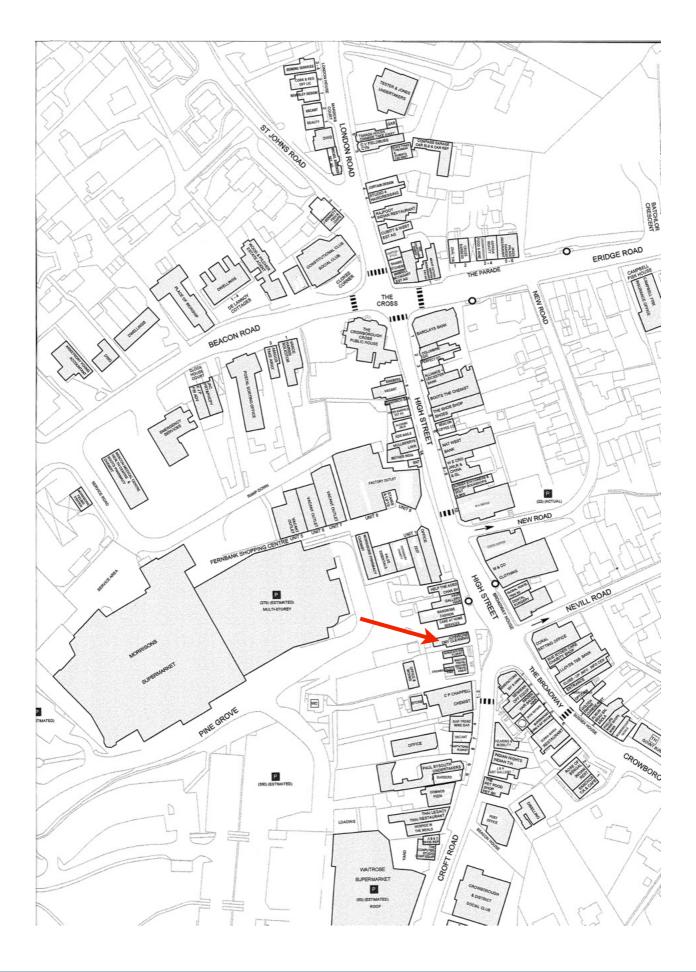

### LOCATION

Situated in a superb trading location being at the junction of Croft Road, The Broadway and the High Street. The premises are only a few yards from the Fernbank shopping centre anchored by by **Morrisons**. Close by are branches of WH Smith, Sussex Stationers, Costa Coffee, Vision Express and M & Co.