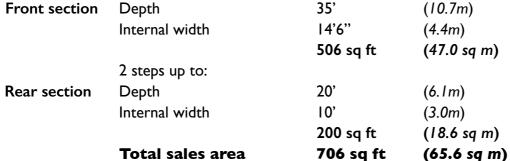

The premises comprise a ground floor lockup vacant shop which is available to rent. The freehold of the entire building is also available. In more detail the premises are arranged as follows:

AVAILBI

Windows to the rear providing natural light.

## Small rear covered area

Store  $7' \times 6'9''$  (2.1m x 2.1m) 47 sq ft (4.4 sq m)

with boiler.

with hand basin. Separate w.c.

Door to outside passageway leading back to High Street.

**Ist & 2nd Floors -** Formerly offices but now vacant

Overall 5 rooms + kitchen & 2 w.c.s with separate access 867 sq ft (80.5 sq m) from rear of building

continued

**Telephone** 01825 76 44 88

Website www.lawsoncommercial.co.uk

The Granary Cornfords Yard High Street Uckfield East Sussex TN22 1RJ