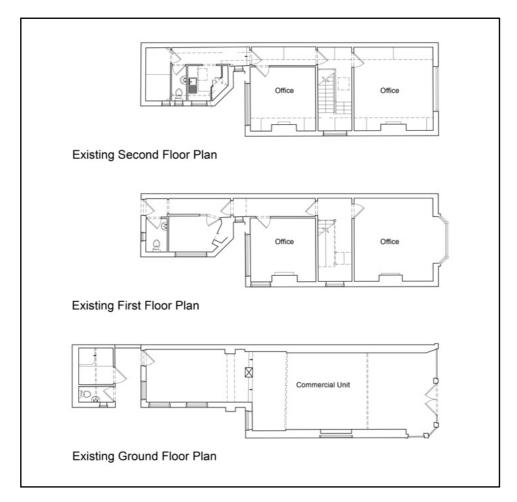

The premises comprise a ground floor lockup vacant shop which is available to rent. The freehold of the entire building is also available. In more detail the premises are arranged as follows:

AVAILBI

Windows to the rear providing natural light.

## Small rear covered area

Store  $7' \times 6'9''$  (2.1m x 2.1m) 47 sq ft (4.4 sq m)

with boiler.

with hand basin. Separate w.c.

Door to outside passageway leading back to High Street.

**Ist & 2nd Floors -** Formerly offices but now vacant

Overall 5 rooms + kitchen & 2 w.c.s with separate access 867 sq ft (80.5 sq m) from rear of building

continued

**Telephone** 01825 76 44 88

Website www.lawsoncommercial.co.uk

The Granary Cornfords Yard High Street Uckfield East Sussex TN22 1RJ