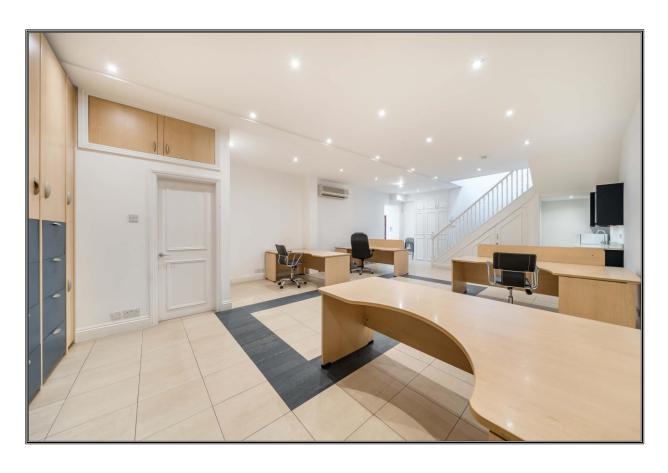

### **ACCOMMODATION**

Breasy Place is a gated courtyard office development. The building is arranged on ground and first floors with an open plan layout on the ground with the first floor divided into an office and boardroom providing an approximate gross

## FLOOR AREA 1,330 SQ FT

**AMENITIES** 

- \* Video entryphone
- \* Security gates
- \* Air-conditioning
- \* Porcelain flooring
- \* Kitchen
- \* 3 toilets
- \* Alarm
- \* Parking for 1 vehicle

**LEASE** 