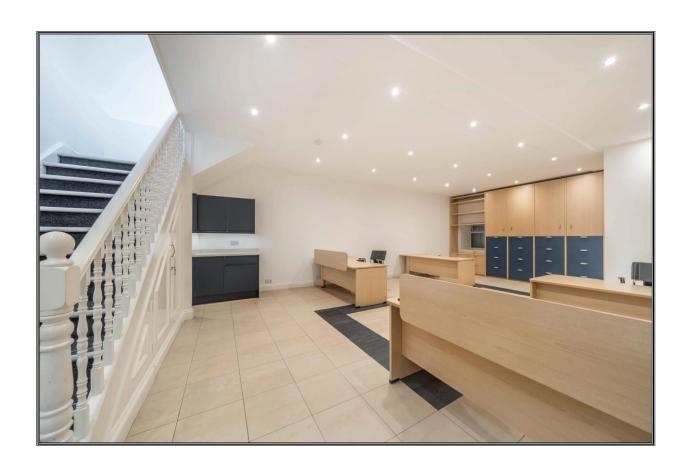

### **ACCOMMODATION**

Breasy Place is a gated courtyard office development. The building is arranged on ground and first floors with an open plan layout on the ground with the first floor divided into an office and boardroom providing an approximate gross

## FLOOR AREA 1,330 SQ FT

**AMENITIES** 

- \* Video entryphone
- \* Security gates
- \* Air-conditioning
- \* Porcelain flooring
- \* Kitchen
- \* 3 toilets
- \* Alarm
- \* Parking for 1 vehicle

**LEASE** 