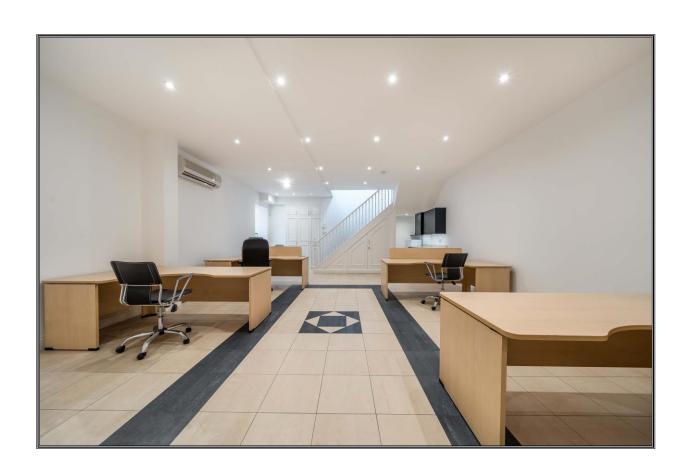

### **ACCOMMODATION**

Breasy Place is a gated courtyard office development. The building is arranged on ground and first floors with an open plan layout on the ground with the first floor divided into an office and boardroom providing an approximate gross

## FLOOR AREA 1,330 SQ FT

**AMENITIES** 

- \* Video entryphone
- \* Security gates
- \* Air-conditioning
- \* Porcelain flooring
- \* Kitchen
- \* 3 toilets
- \* Alarm
- \* Parking for 1 vehicle

**LEASE** 