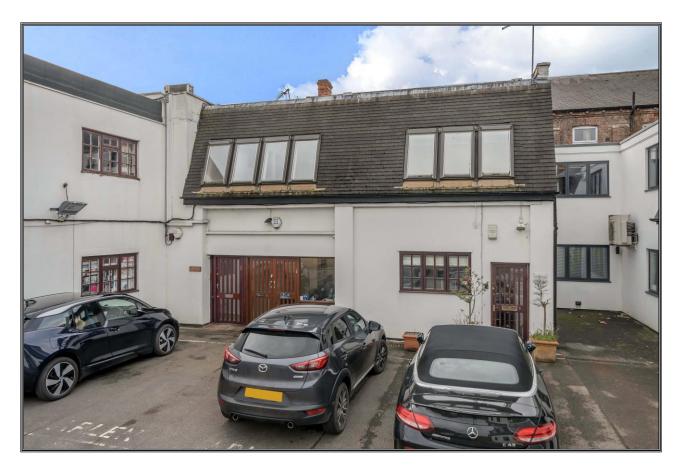

# MODERN AIR CONDITIONED OFFICE BUILDING WITHIN GATED COURTYARD 1,330 SQ FT APPROX TO BE LET 10 BREASY PLACE, BURROUGHS GARDENS, HENDON, LONDON NW4 4AU

All Transactions are Subject to Contract

1 BEDFORD ROAD EAST FINCHLEY LONDON N2 9DB

### **ACCOMMODATION**

Breasy Place is a gated courtyard office development. The building is arranged on ground and first floors with an open plan layout on the ground with the first floor divided into an office and boardroom providing an approximate gross