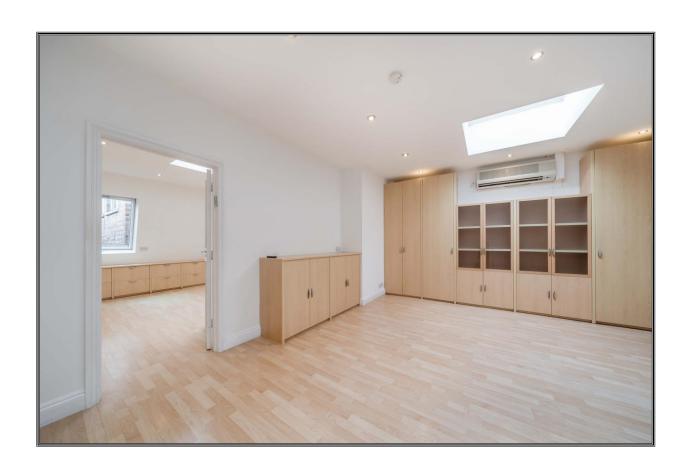

### **ACCOMMODATION**

Breasy Place is a gated courtyard office development. The building is arranged on ground and first floors with an open plan layout on the ground with the first floor divided into an office and boardroom providing an approximate gross

## FLOOR AREA 1,330 SQ FT

**AMENITIES** 

- \* Video entryphone
- \* Security gates
- \* Air-conditioning
- \* Porcelain flooring
- \* Kitchen
- \* 3 toilets
- \* Alarm
- \* Parking for 1 vehicle

**LEASE** 