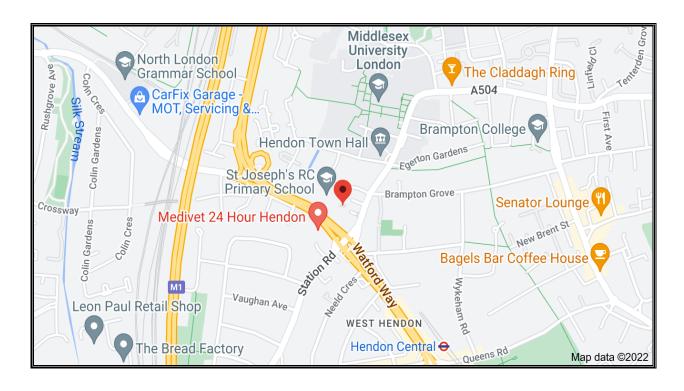

### **LOCATION**

Breasy Place is situated just off The Burroughs close to the junction with Watford Way (A41) which provides speedy access to the West End and City. The North Circular Road (A406) and the M1 Motorway are within close proximity. Hendon Central underground station (Northern Line) and Hendon Mainline Station and shops are within easy walking distance.