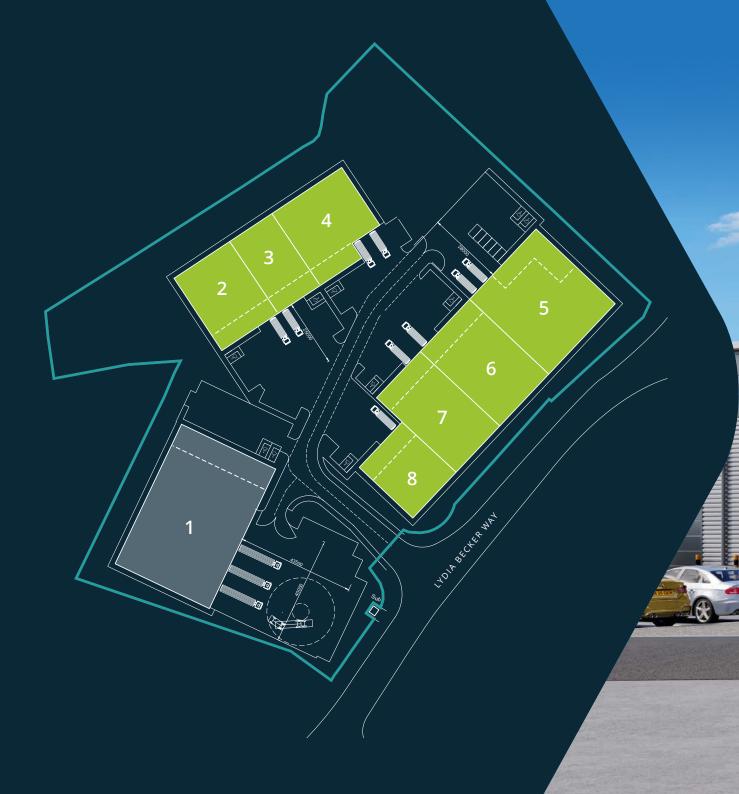

## Accommodation

All areas are on a GEA (Gross External Area) sq ft basis.

| Unit | <b>Ground Floor</b> | First Floor | Total  |
|------|---------------------|-------------|--------|
| 1    | UNDER OFFER         |             | 27,106 |
| 2    | 8,135               | 1,887       | 10,413 |
| 3    | 6,289               | 1,418       | 7,707  |
| 4    | 9,779               | 1,428       | 11,207 |
| 5    | 15,356              | 2,934       | 18,290 |
| 6    | 11,447              | 2,000       | 13,447 |
| 7    | 10,047              | 1,806       | 11,853 |
| 8    | 6,873               | 1,785       | 8,658  |