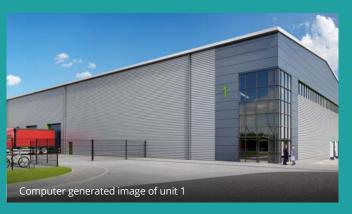

## Accommodation

All areas are on a GEA (Gross External Area) sq ft basis.

| Unit | <b>Ground Floor</b> | First Floor | Total  |
|------|---------------------|-------------|--------|
| 1    | UNDER OFFER         |             | 27,106 |
| 2    | 8,135               | 1,887       | 10,413 |
| 3    | 6,289               | 1,418       | 7,707  |
| 4    | 9,779               | 1,428       | 11,207 |
| 5    | 15,356              | 2,934       | 18,290 |
| 6    | 11,447              | 2,000       | 13,447 |
| 7    | 10,047              | 1,806       | 11,853 |
| 8    | 6,873               | 1,785       | 8,658  |

## Terms

Available on a leasehold basis on terms to be agreed

Industrial and Warehouse Units 1-8

7,643 up to 51,954 sq ft (units 5-8 combined)