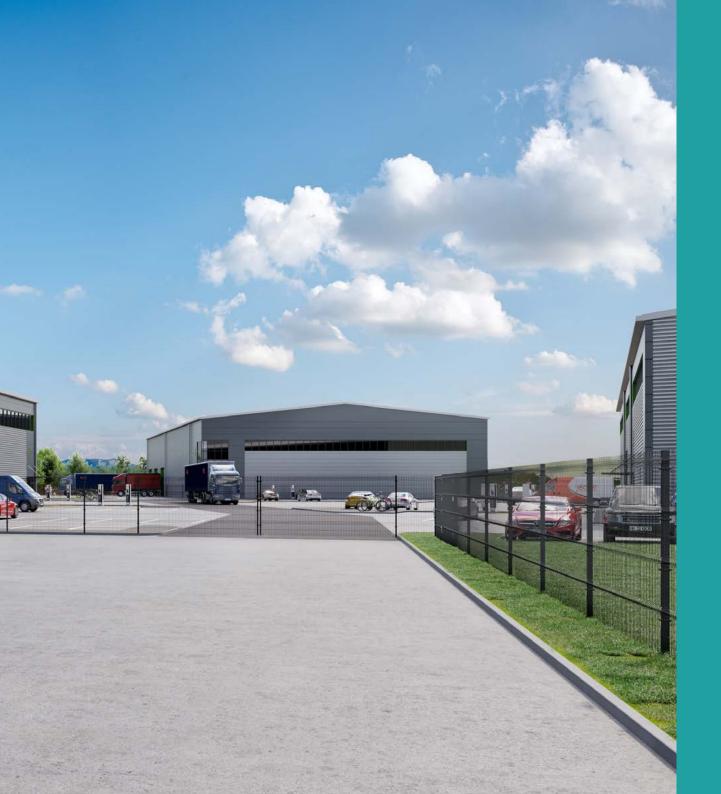

## **Broadway Central**

Strategically located within 1.5 miles of both Junction 21 of the M60 motorway and Junction 20 of the M62 motorway.

Six miles north of Manchester City Centre.

Proximity to a major labour force with various skill base.

Manchester International Airport within 20 minute drive.

## Terms

Available on a leasehold basis on terms to be agreed

Industrial and Warehouse Units 1-8

7,643 up to 51,954 sq ft (units 5-8 combined)

## **General Specification**

Flexible industrial/warehouse units finished to a shell specification for occupiers to undertake their own fit out to suit their specific occupational needs.