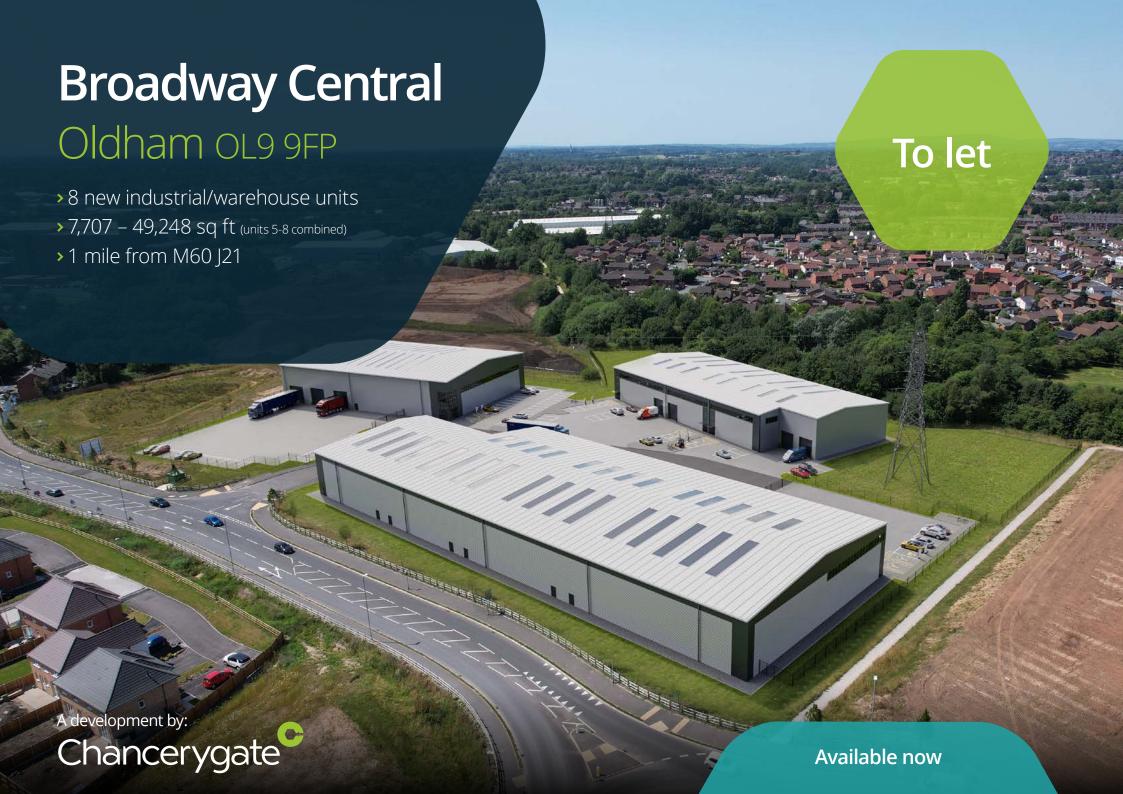

## **Broadway Central**

Strategically located within 1.5 miles of both Junction 21 of the M60 motorway and Junction 20 of the M62 motorway.

Six miles north of Manchester City Centre.

Proximity to a major labour force with various skill base.

## Terms

Available on a leasehold basis on terms to be agreed

Industrial and Warehouse Units 1-8

7,643 up to 51,954 sq ft (units 5-8 combined)