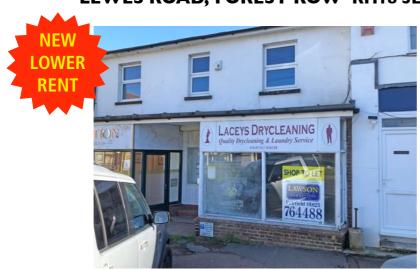

## LOCATION

Set back from the A22 London/Eastbourne Road which runs through the middle of Forest Row, forming part of a small terrace of shops in this village. The shop is visible from the A22 lying between **Hearology** and **Definition Aesthetics Academy**. Close by is interior design shop **Room On The Row** and **Prosperity** Chinese restaurant.

## N.b.

The premises have previously been used as a dry cleaners and there are currently no other dry cleaners in Forest Row. They lend themselves for a wide variety of retail uses.

continued

Telephone **01825 76 44 88** 

insuring basis.

**RENT** £12,500 now £11,000 per annum exclusive of rates.

**N.b.** A sale may be considered.

RATES Local Authority: Wealden SBR (22/23): 49.9p

Rateable value April 2023: £8,600

**N.b.** Eligible businesses occupying a property with a rateable value of less than