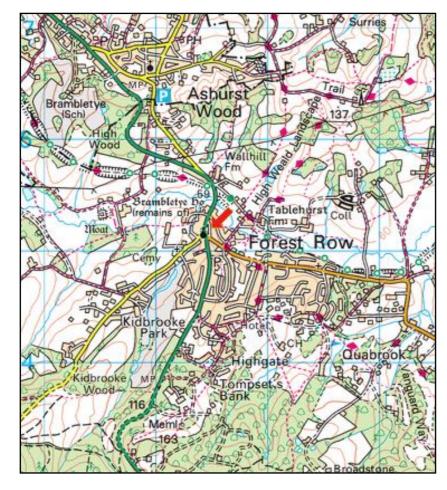

## LOCATION

Set back from the A22 London/Eastbourne Road which runs through the middle of Forest Row, forming part of a small terrace of shops in this village. The shop is visible from the A22 lying between **Hearology** and **Definition Aesthetics Academy**. Close by is interior design shop **Room On The Row** and **Prosperity** Chinese restaurant.