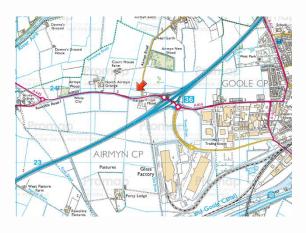

### **LOCATION**

The land is situated alongside
Rawcliffe Road, immediately off
Junction 36 of the M62 in Goole.
Surrounding occupiers include Elite
Office Furniture, Premier Inn,
McDonalds, British Car Auctions and
Glews Garage & Truck Stop.