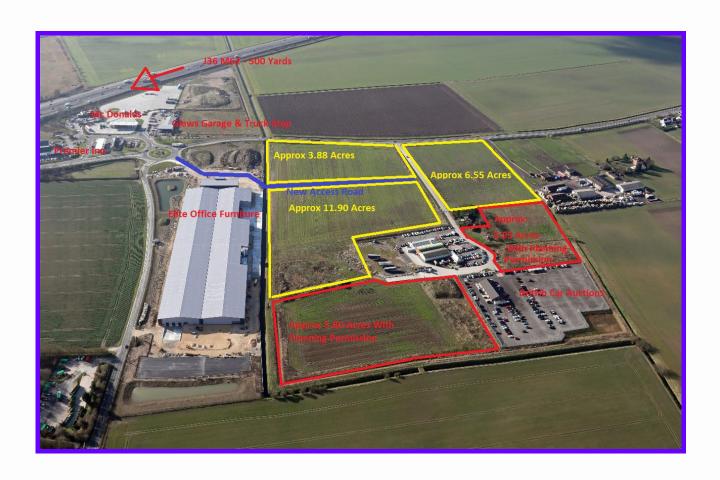

### **LOCATION**

The land is situated alongside
Rawcliffe Road, immediately off
Junction 36 of the M62 in Goole.
Surrounding occupiers include Elite
Office Furniture, Premier Inn,
McDonalds, British Car Auctions and
Glews Garage & Truck Stop.

### DESCRIPTION

The site consists of five parcels of land currently accessed off Rawcliffe Road and with a new access directly off the new roundabout to follow. The plots are level and available for development subject to the necessary infrastructure.

# **PLANNING**

Two of the five plots have planning permission for Storage & Distribution. Ref - 10/02990/STPLF. The consent was implemented by the development of the BCA compound located on site. Further information is available on request.

# **AVAILABILITY**

| Plot No           | Hectares | Acres |
|-------------------|----------|-------|
| 1 (With Planning) | 2.35     | 5.80  |
| 2 (With Planning) | 1.23     | 3.05  |
| 3                 | 2.64     | 6.55  |
| 4                 | 4.80     | 11.90 |
| 5                 | 1.57     | 3.88  |
| TOTAL:            | 12.59    | 31.18 |