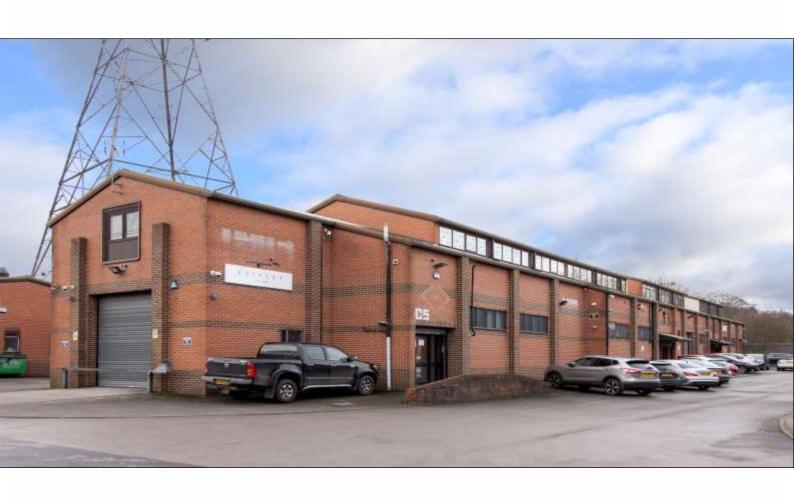

# G3 WYTHER DRIVE, OFF WYTHER LANE, LEEDS, LS5 3BT

- 4,439 sq ft (412.42 sq m)
- Hybrid unit with ground floor works & 1st Floor offices
- Onsite parking / yard area to front & rear

## **DESCRIPTION**

The property comprises warehouse / workshop accommodation at ground floor level and attractive office accommodation at first floor level. Loading is via a ground level loading door. Externally the unit has yards to the front & rear offering ample car parking / loading.