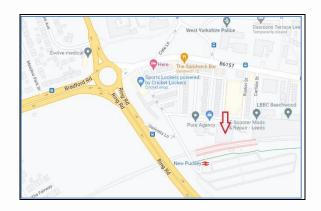

#### **LOCATION**

The property is well located just off Bradford Road, c. 6 ½ mile to the west of Leeds City Centre, Bradford City Centre is 3.5 miles distant. The Leeds Outer Ring Road is close by.