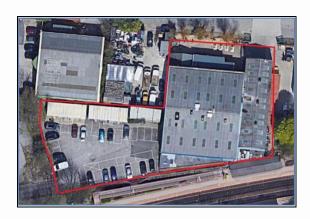

#### **DESCRIPTION**

The premises comprise industrial accommodation with single storey office / stores accommodation. There is a dedicated yard to the western elevation with access from Owlcotes Lane.