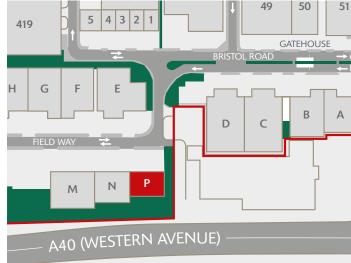

# UNIT P SEGRO PARK GREENFORD CENTRAL

GREENFORD UB6 8UJ

TO BE REFURBISHED (LIGHT REFURBISHMENT).

WAREHOUSE / INDUSTRIAL UNIT FOR TRADE COUNTER COMPANIES

6,809 SQ FT (633 SQ M)

#### DESCRIPTION

Unit P is an end of terrace, industrial warehouse property with integral ancillary office accommodation, incorporating WC facilities, and an external forecourt.