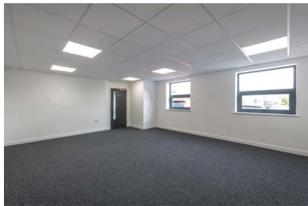

#### ACCOMMODATION

| GROUND FLOOR OFFICES | 6,050 sq ft<br>759 sq ft  |
|----------------------|---------------------------|
| TOTAL                | 6,809 sq ft<br>(633 sq m) |

(All areas are approximate and measured on a Gross External basis)

#### DESCRIPTION

Unit P is an end of terrace, industrial warehouse property with integral ancillary office accommodation, incorporating WC facilities, and an external forecourt.