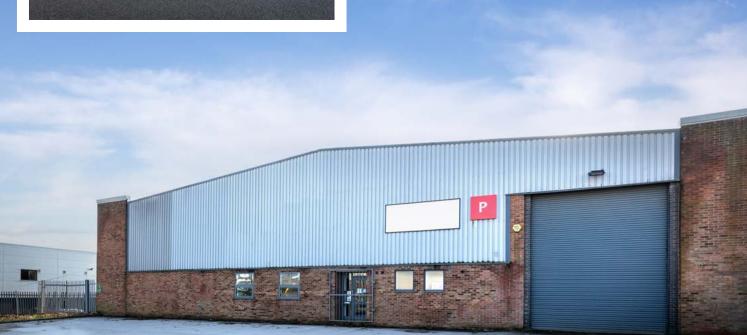

# UNIT P SEGRO PARK GREENFORD CENTRAL

GREENFORD UB6 8UJ

TO BE REFURBISHED (LIGHT REFURBISHMENT).

WAREHOUSE / INDUSTRIAL UNIT FOR TRADE COUNTER COMPANIES

6,809 SQ FT (633 SQ M)

#### DESCRIPTION

Unit P is an end of terrace, industrial warehouse property with integral ancillary office accommodation, incorporating WC facilities, and an external forecourt.