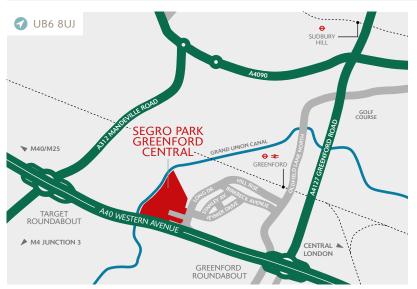

# UNIT P SEGRO PARK GREENFORD CENTRAL

GREENFORD UB6 8UJ

TO BE REFURBISHED (LIGHT REFURBISHMENT).

WAREHOUSE / INDUSTRIAL UNIT FOR TRADE COUNTER COMPANIES

6,809 SQ FT (633 SQ M)

#### DISTANCES

| A40            | 0.2 miles  |
|----------------|------------|
| GREENFORD ⊖ ₹  | 0.8 miles  |
| M4 (J3)        | 7.1 miles  |
| M1 (J1)        | 7.6 miles  |
| M40 (J1)       | 8.0 miles  |
| HEATHROW       | 9.4 miles  |
| CENTRAL LONDON | 12.3 miles |

Source: Google maps