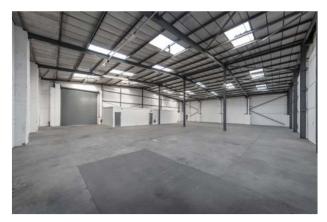

#### DESCRIPTION

Unit P is an end of terrace, industrial warehouse property with integral ancillary office accommodation, incorporating WC facilities, and an external forecourt.

#### SPECIFICATION

- 1 level access loading door
- c.5.5m clear
- eaves height

uction & DI

Dulux

- 3-phase power
  - PIPE CENTER

• 118m<sup>2</sup> yard area

• 424m<sup>2</sup> car

parking area